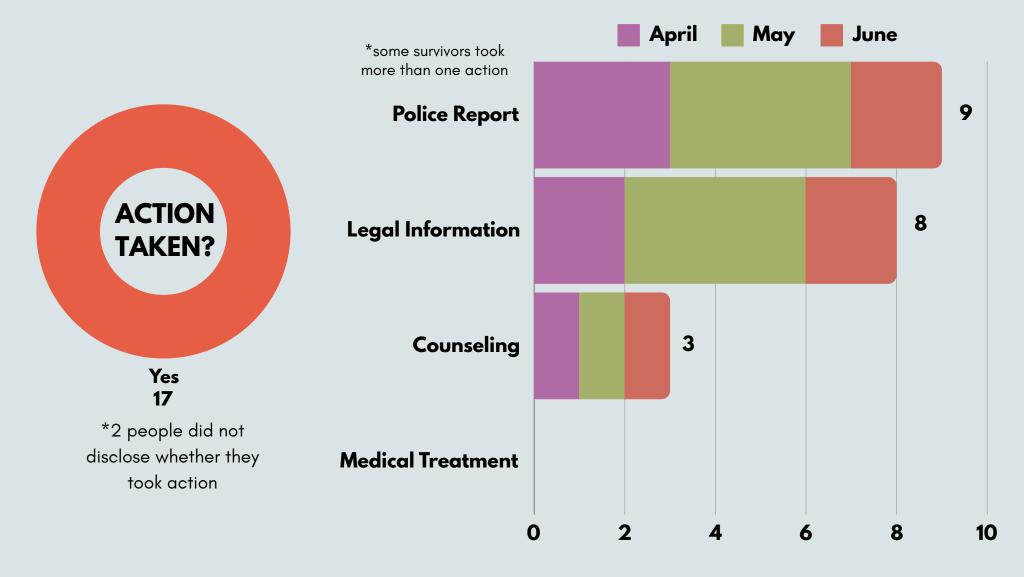

### DOMESTIC VIOLENCE actions taken

<sup>\*</sup>Note: If you share or screenshot any of the following data, please credit 'Telenita 2024 Q2 Report, AWAM Malaysia' and/or tag us on social media eawammalaysia. Do not alter the data. For questions, contact us at: awameawam.org.my