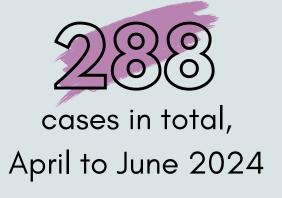

#### Total number of cases per month

<sup>\*</sup>Note: If you share or screenshot any of the following data, please credit 'Telenita 2024 Q2 Report, AWAM Malaysia' and/or tag us on social media @awammalaysia. Do not alter the data. For questions, contact us at: awam@awam.org.my