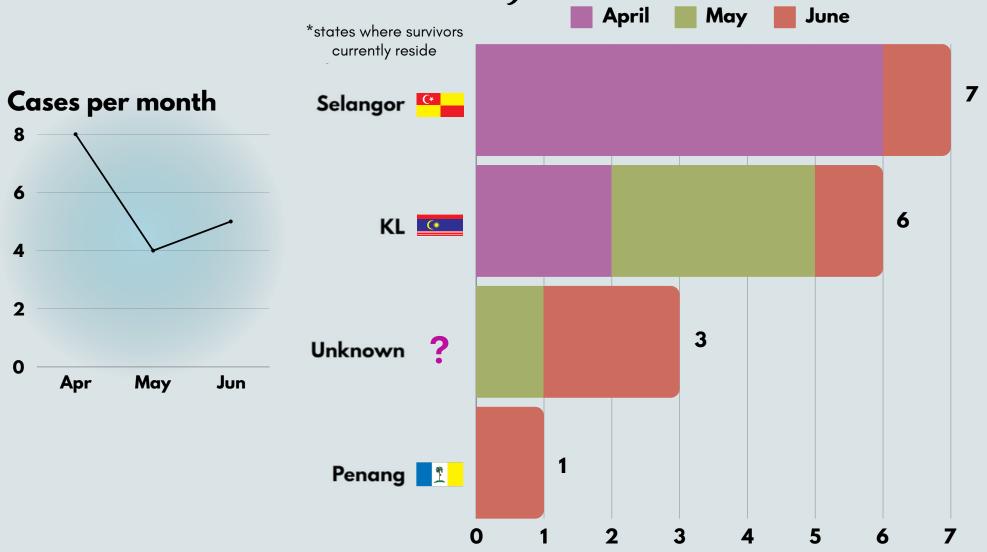

# DOMESTIC VIOLENCE survivors by state

<sup>\*</sup>Note: If you share or screenshot any of the following data, please credit 'Telenita 2024 Q2 Report, AWAM Malaysia' and/or tag us on social media @awammalaysia. Do not alter the data. For questions, contact us at: awam@awam.org.my