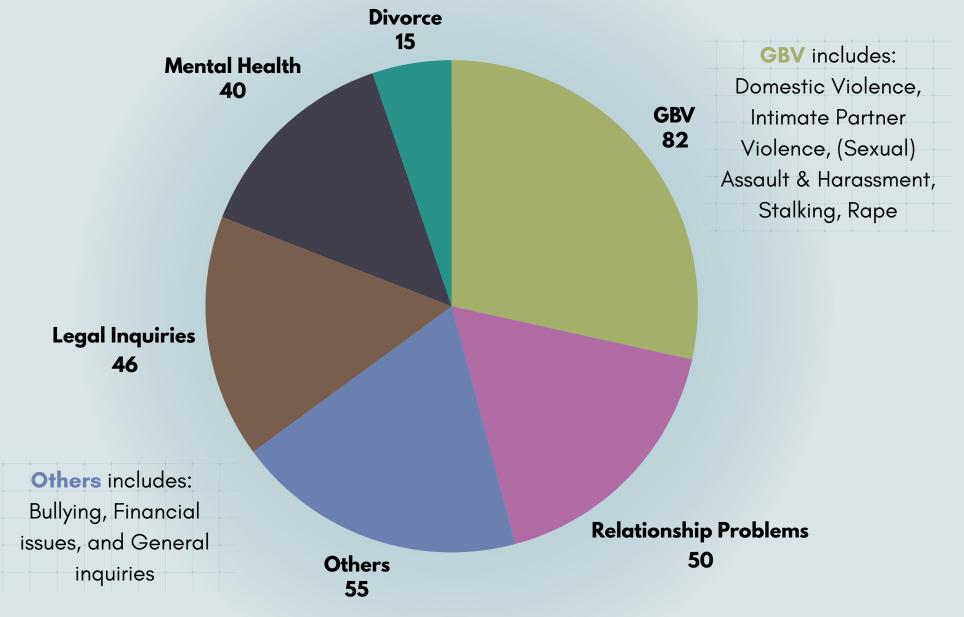

#### Total number of cases according to type

<sup>\*</sup>Note: If you share or screenshot any of the following data, please credit 'Telenita 2024 Q2 Report, AWAM Malaysia' and/or tag us on social media eawammalaysia. Do not alter the data. For questions, contact us at: awameawam.org.my

# 

Domestic Violence; Sexual Harassment; Rape: Divorce; Mental Health

<sup>\*</sup>Telenita received cases of intimate partner violence, sexual assault, relationship issues, stalking, bullying, financial issues, and legal/general inquiries as well, but this report does not cover these topics in depth