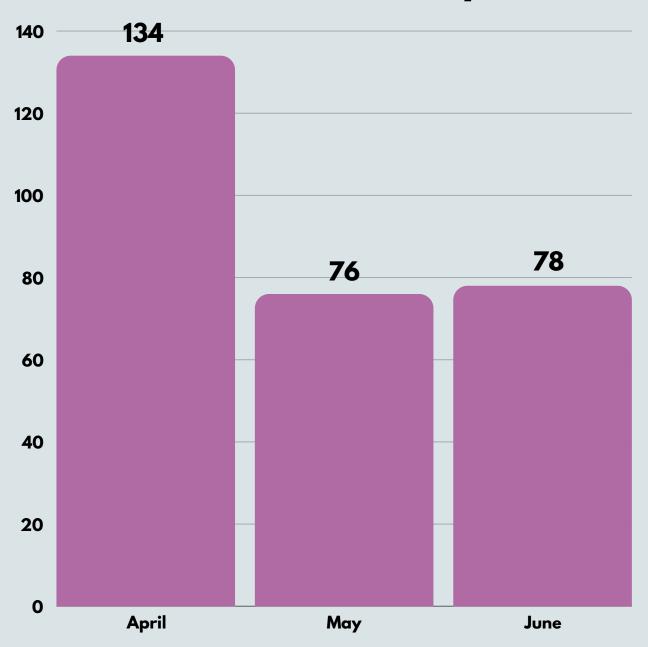

#### Total number of cases per month

<sup>\*</sup>Note: If you share or screenshot any of the following data, please credit 'Telenita 2024 Q2 Report, AWAM Malaysia' and/or tag us on social media @awammalaysia. Do not alter the data. For questions, contact us at: awam@awam.org.my