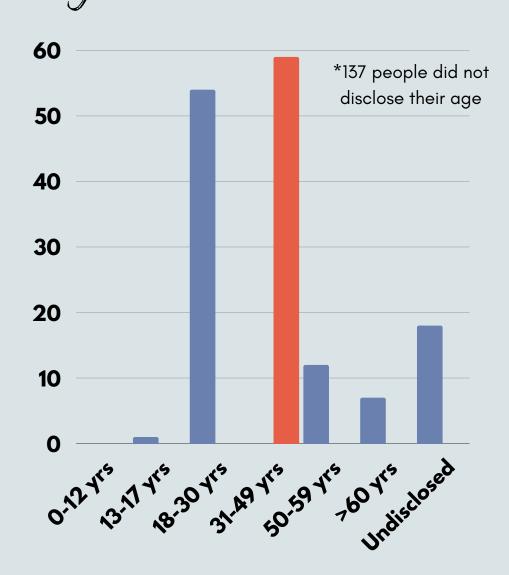

# the SURVIVORS sex and age

\*107 people did not disclose their sex

<sup>\*</sup>Note: If you share or screenshot any of the following data, please credit 'Telenita 2024 Q2 Report, AWAM Malaysia' and/or tag us on social media @awammalaysia. Do not alter the data. For questions, contact us at: awam@awam.org.my

### the SURVIVORS

<sup>\*</sup>Note: If you share or screenshot any of the following data, please credit 'Telenita 2024 Q2 Report, AWAM Malaysia' and/or tag us on social media @awammalaysia. Do not alter the data. For questions, contact us at: awam@awam.org.my