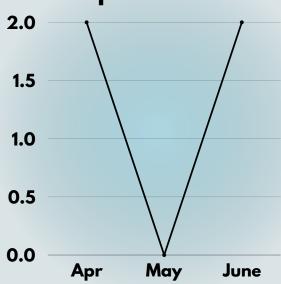

#### Cases per month

4

rape survivors reached out to AWAM during Q2 of 2024, 3 are female, one did not disclose their sex.

\*One of the cases was perpetrated by an exboyfriend, another, by the survivor's husband.