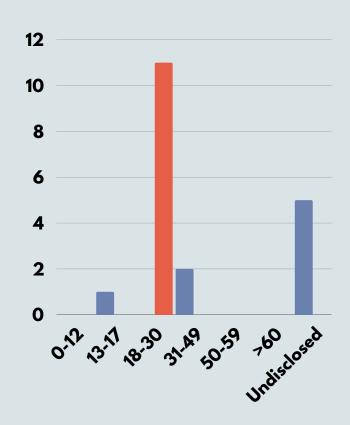

# the SURVIVORS sex and age

\*107 people did not disclose their sex

<sup>\*</sup>Note: If you share or screenshot any of the following data, please credit 'Telenita 2024 Q2 Report, AWAM Malaysia' and/or tag us on social media @awammalaysia. Do not alter the data. For questions, contact us at: awam@awam.org.my