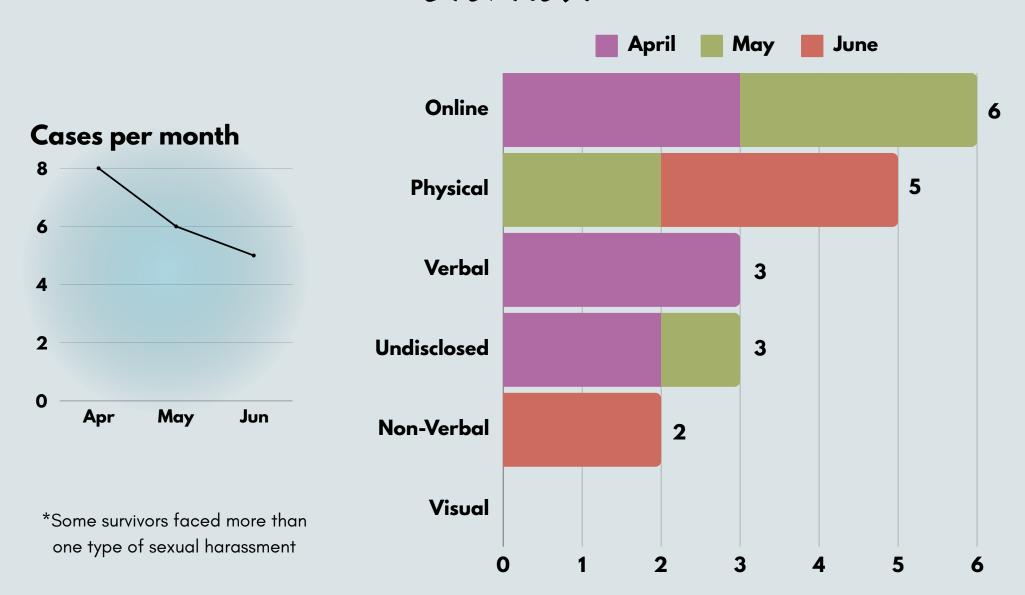

#### Total number of cases according to type

<sup>\*</sup>Note: If you share or screenshot any of the following data, please credit 'Telenita 2024 Q2 Report, AWAM Malaysia' and/or tag us on social media eawammalaysia. Do not alter the data. For questions, contact us at: awameawam.org.my

# SEXUAL HARASSMENT

Any unwanted conduct of a sexual nature, in any form, whether verbal, non-verbal, visual, gestural or physical, directed at a person which is reasonably offensive or humiliating or is a threat to their well-being (Section 2 of the Employment Act 1955)