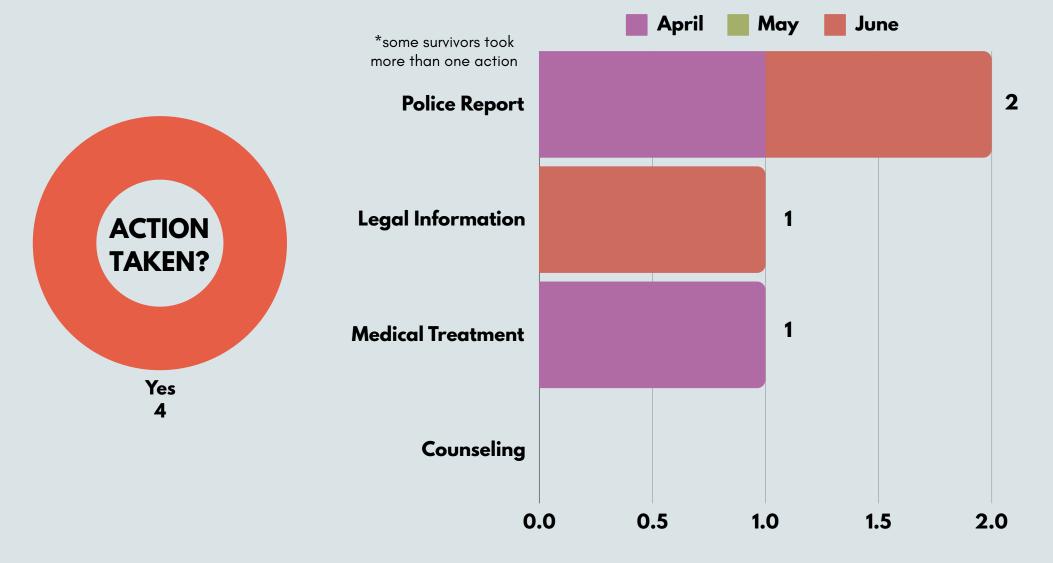

### DOMESTIC VIOLENCE actions taken

<sup>\*</sup>Note: If you share or screenshot any of the following data, please credit 'Telenita 2024 Q2 Report, AWAM Malaysia' and/or tag us on social media eawammalaysia. Do not alter the data. For questions, contact us at: awameawam.org.my