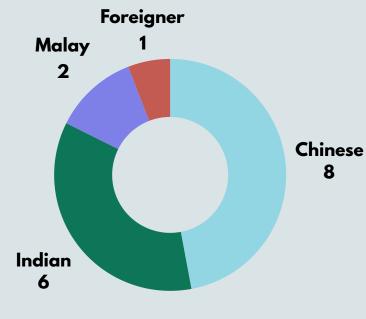

Two survivors are Indian, whilst two others did not disclose their ethnicity. One was between 31–49 years old.

<sup>\*</sup>Note: If you share or screenshot any of the following data, please credit 'Telenita 2024 Q2 Report, AWAM Malaysia' and/or tag us on social media @awammalaysia. Do not alter the data. For questions, contact us at: awam@awam.org.my