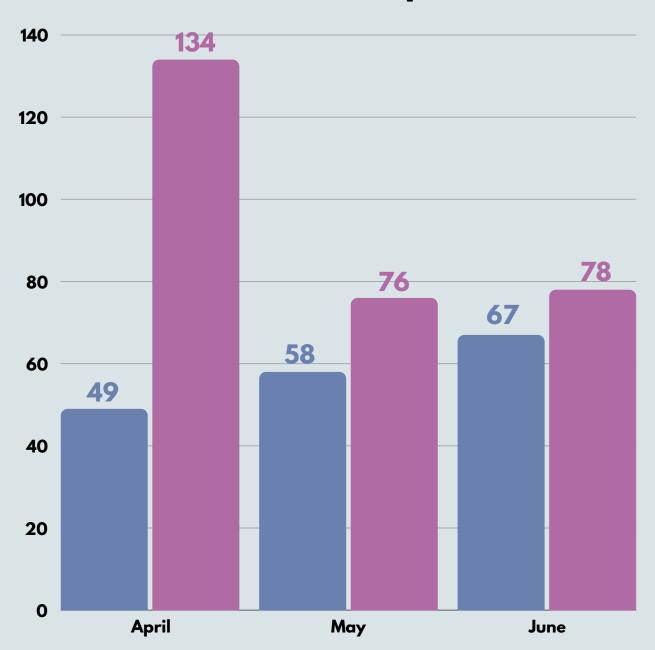

#### Total number of cases per month

<sup>\*</sup>Note: If you share or screenshot any of the following data, please credit 'Telenita 2024 Q2 Report, AWAM Malaysia' and/or tag us on social media @awammalaysia. Do not alter the data. For questions, contact us at: awam@awam.org.my