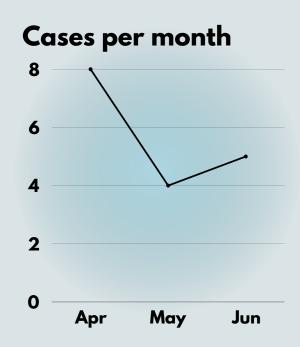

#### Total number of cases per month

<sup>\*</sup>Note: If you share or screenshot any of the following data, please credit 'Telenita 2024 Q2 Report, AWAM Malaysia' and/or tag us on social media @awammalaysia. Do not alter the data. For questions, contact us at: awam@awam.org.my