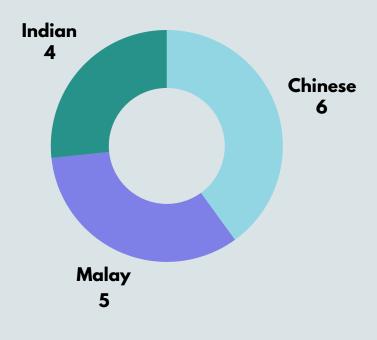

Two survivors are Indian, whilst two others did not disclose their ethnicity. One was between 31–49 years old.

<sup>\*</sup>Note: If you share or screenshot any of the following data, please credit 'Telenita 2024 Q2 Report, AWAM Malaysia' and/or tag us on social media @awammalaysia. Do not alter the data. For questions, contact us at: awam@awam.org.my