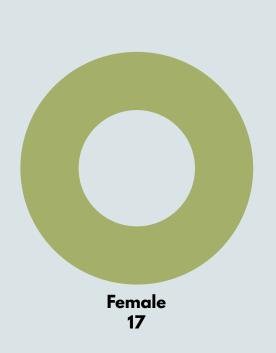

#### Cases per month

4

rape survivors reached out to AWAM during Q2 of 2024, 3 are female, one did not disclose their sex.

\*One of the cases was perpetrated by an exboyfriend, another, by the survivor's husband.

Two survivors are Indian, whilst two others did not disclose their ethnicity. One was between 31–49 years old.

<sup>\*</sup>Note: If you share or screenshot any of the following data, please credit 'Telenita 2024 Q2 Report, AWAM Malaysia' and/or tag us on social media @awammalaysia. Do not alter the data. For questions, contact us at: awam@awam.org.my