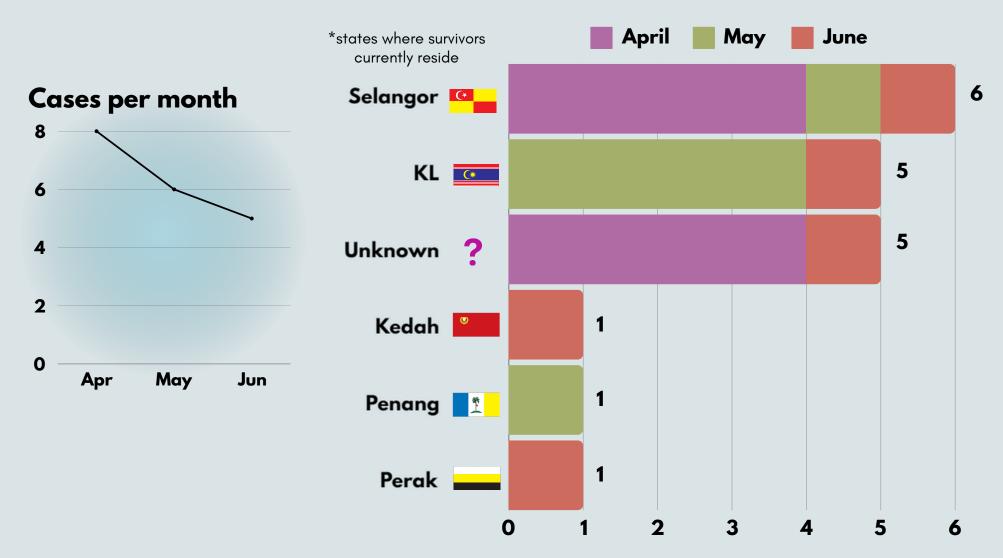

#### Total number of cases per month

<sup>\*</sup>Note: If you share or screenshot any of the following data, please credit 'Telenita 2024 Q2 Report, AWAM Malaysia' and/or tag us on social media @awammalaysia. Do not alter the data. For questions, contact us at: awam@awam.org.my

# DOMESTIC VIOLENCE survivors by state

<sup>\*</sup>Note: If you share or screenshot any of the following data, please credit 'Telenita 2024 Q2 Report, AWAM Malaysia' and/or tag us on social media @awammalaysia. Do not alter the data. For questions, contact us at: awam@awam.org.my