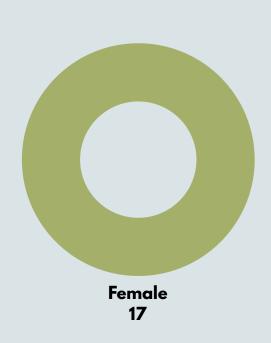

#### Cases per month

4

rape survivors reached out to AWAM during Q2 of 2024, 3 are female, one did not disclose their sex.

\*One of the cases was perpetrated by an exboyfriend, another, by the survivor's husband.

Two survivors are Indian, whilst two others did not disclose their ethnicity. One was between 31–49 years old.

<sup>\*</sup>Note: If you share or screenshot any of the following data, please credit 'Telenita 2024 Q2 Report, AWAM Malaysia' and/or tag us on social media @awammalaysia. Do not alter the data. For questions, contact us at: awam@awam.org.my