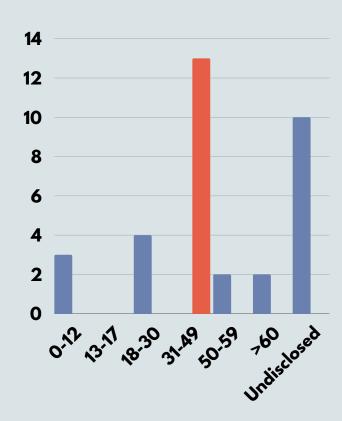

# the SURVIVORS sex and age

\*107 people did not disclose their sex

<sup>\*</sup>Note: If you share or screenshot any of the following data, please credit 'Telenita 2024 Q2 Report, AWAM Malaysia' and/or tag us on social media @awammalaysia. Do not alter the data. For questions, contact us at: awam@awam.org.my