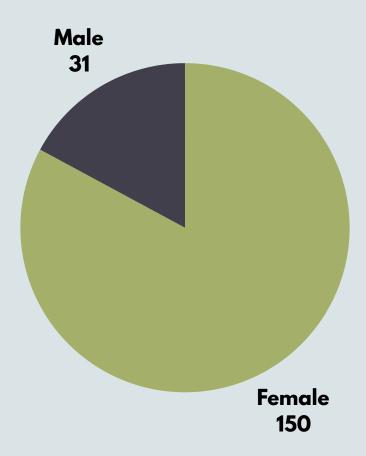

# the SURVIVORS sex and age

\*107 people did not disclose their sex

<sup>\*</sup>Note: If you share or screenshot any of the following data, please credit 'Telenita 2024 Q2 Report, AWAM Malaysia' and/or tag us on social media @awammalaysia. Do not alter the data. For questions, contact us at: awam@awam.org.my

### the SURVIVORS

<sup>\*</sup>Note: If you share or screenshot any of the following data, please credit 'Telenita 2024 Q2 Report, AWAM Malaysia' and/or tag us on social media @awammalaysia. Do not alter the data. For questions, contact us at: awam@awam.org.my