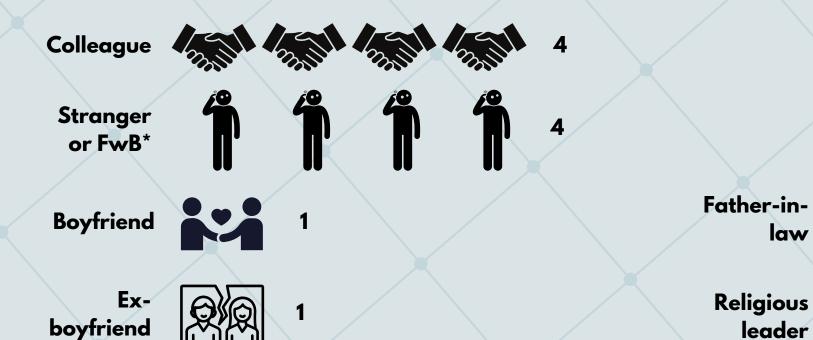

# SEXUAL HARASSMENT The perpetrators

law

leader

\*7 people did not disclose the nature of their relationship with the perpetrator \*FwB = Friends with Benefits; people who engage in intimate/sexual activity without really dating each other \*Each (1) icon represents one person | \*Some cases were perpetrated by more than one person