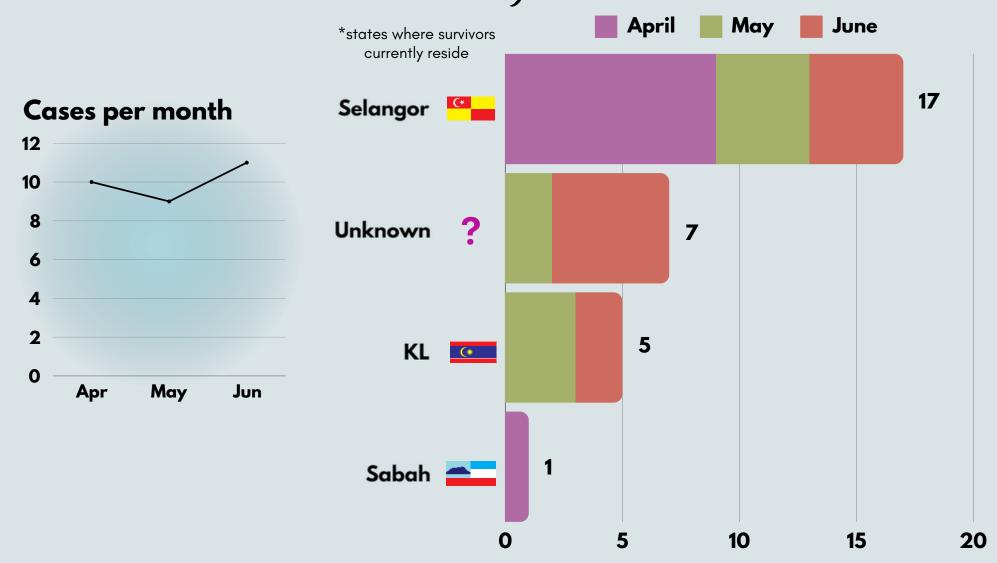

# DOMESTIC VIOLENCE survivors by state

<sup>\*</sup>Note: If you share or screenshot any of the following data, please credit 'Telenita 2024 Q2 Report, AWAM Malaysia' and/or tag us on social media @awammalaysia. Do not alter the data. For questions, contact us at: awam@awam.org.my