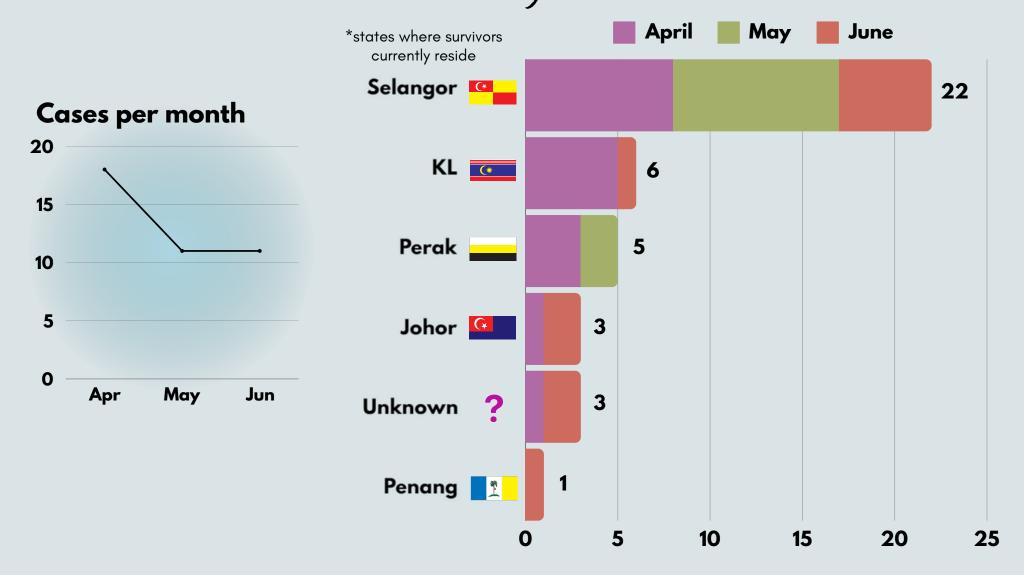

# DOMESTIC VIOLENCE survivors by state

<sup>\*</sup>Note: If you share or screenshot any of the following data, please credit 'Telenita 2024 Q2 Report, AWAM Malaysia' and/or tag us on social media @awammalaysia. Do not alter the data. For questions, contact us at: awam@awam.org.my