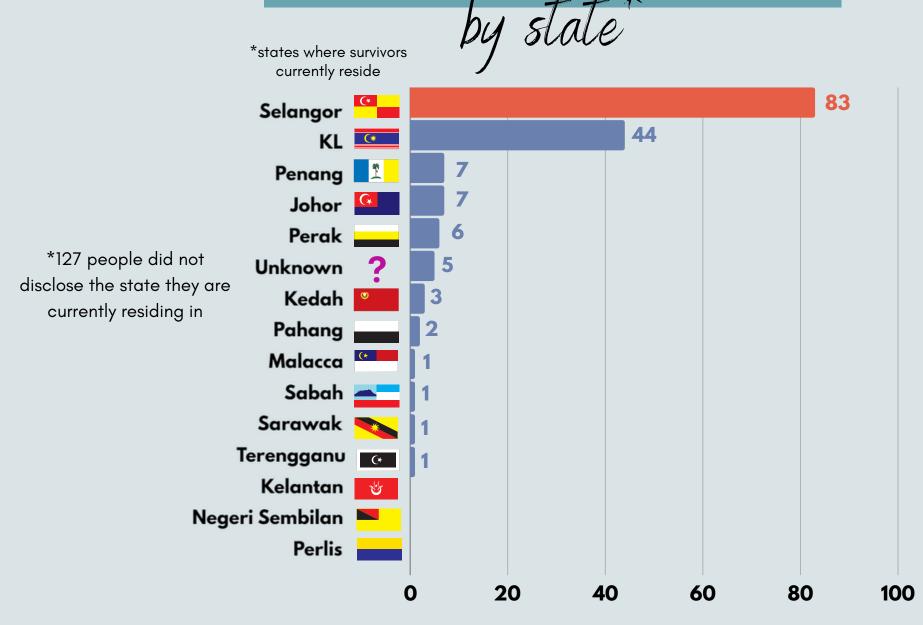

# how survivors contacted us

\*110 people did not disclose how they contacted AWAM

<sup>\*</sup>Note: If you share or screenshot any of the following data, please credit 'Telenita 2024 Q2 Report, AWAM Malaysia' and/or tag us on social media eawammalaysia. Do not alter the data. For questions, contact us at: awameawam.org.my