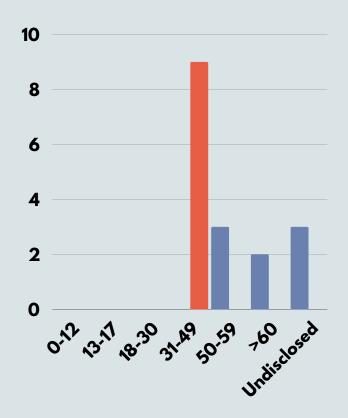

#### Cases per month

4

rape survivors reached out to AWAM during Q2 of 2024, 3 are female, one did not disclose their sex.

\*One of the cases was perpetrated by an exboyfriend, another, by the survivor's husband.

Two survivors are Indian, whilst two others did not disclose their ethnicity. One was between 31–49 years old.

<sup>\*</sup>Note: If you share or screenshot any of the following data, please credit 'Telenita 2024 Q2 Report, AWAM Malaysia' and/or tag us on social media @awammalaysia. Do not alter the data. For questions, contact us at: awam@awam.org.my