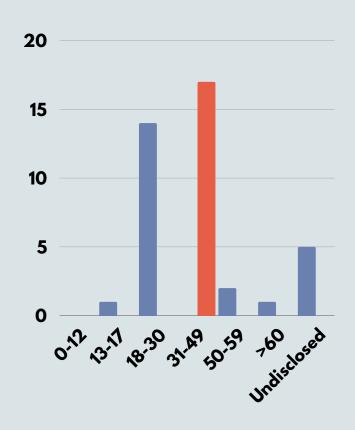

#### MENTALHEALTH sex, age, + race of survivors

\*3 people did not disclose their ethnicity

<sup>\*</sup>Note: If you share or screenshot any of the following data, please credit 'Telenita 2024 Q1 Report, AWAM Malaysia' and/or tag us on social media eawammalaysia. Do not alter the data. For questions, contact us at: office.awamegmail.com