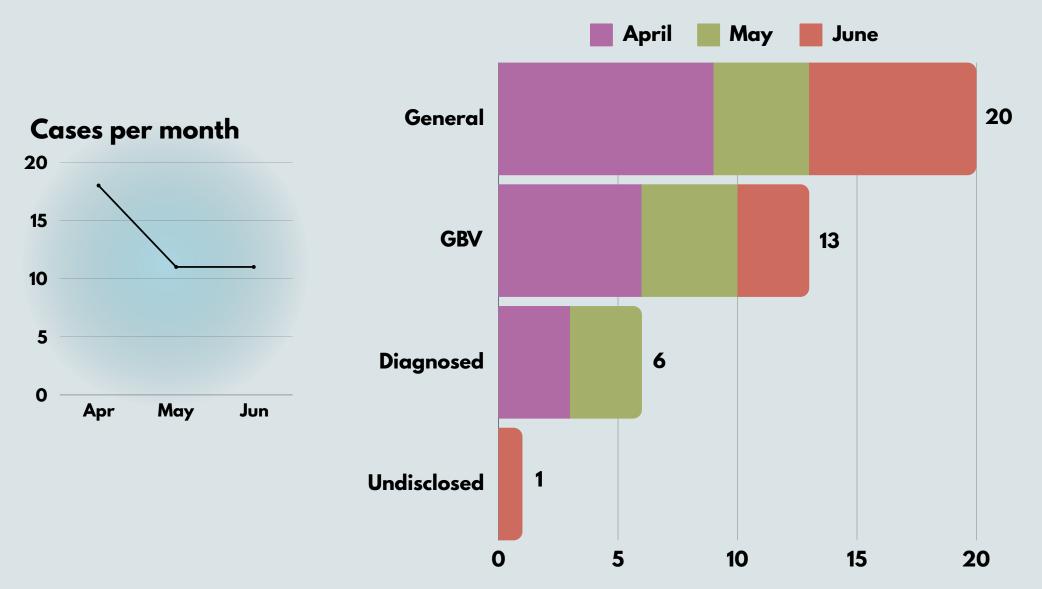

Mental health cases that Telenita receives include general, diagnosed/undiagnosed, and GBV-related.

<sup>\*</sup>Note: Telenita provides free counselling sessions. If a survivor requires professional attention, Telenita's counsellors will refer them to a psychiatrist or professional counsellor.

#### MENTAL HEALTH OVERVIEW

<sup>\*</sup>Note: If you share or screenshot any of the following data, please credit 'Telenita 2024 Q2 Report, AWAM Malaysia' and/or tag us on social media eawammalaysia. Do not alter the data. For questions, contact us at: awameawam.org.my