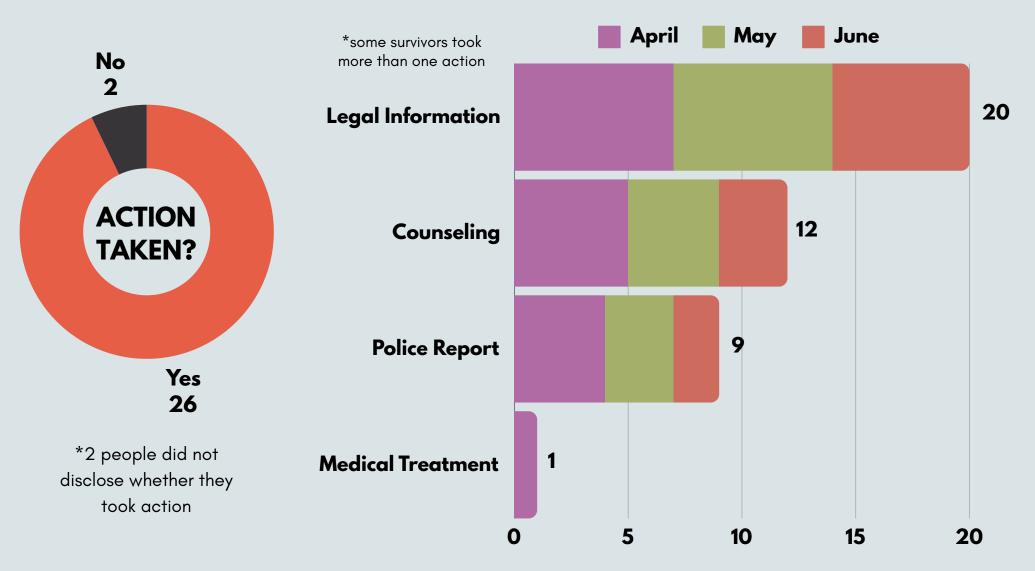

### DOMESTIC VIOLENCE actions taken

<sup>\*</sup>Note: If you share or screenshot any of the following data, please credit 'Telenita 2024 Q2 Report, AWAM Malaysia' and/or tag us on social media eawammalaysia. Do not alter the data. For questions, contact us at: awameawam.org.my