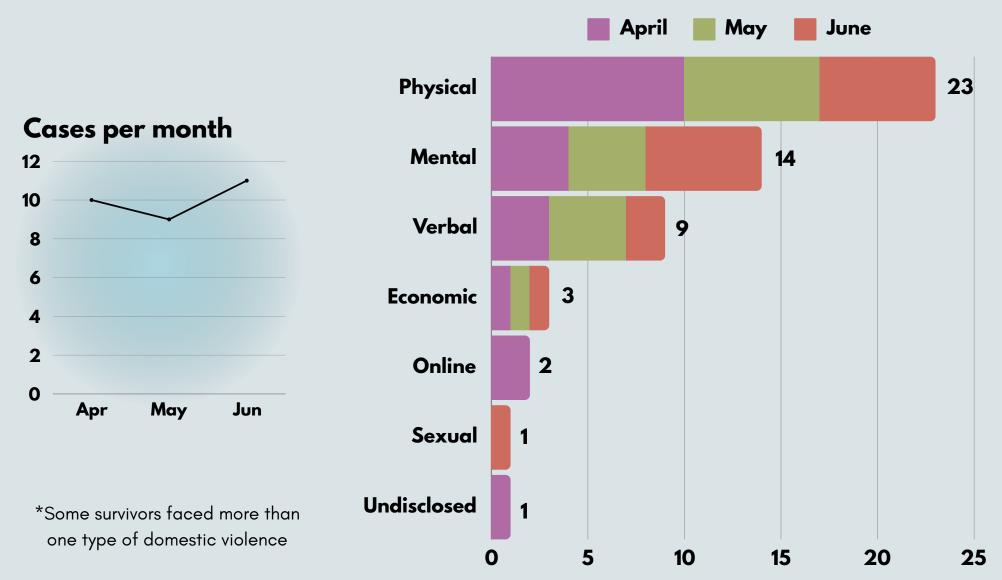

#### Total number of cases according to type

<sup>\*</sup>Note: If you share or screenshot any of the following data, please credit 'Telenita 2024 Q2 Report, AWAM Malaysia' and/or tag us on social media eawammalaysia. Do not alter the data. For questions, contact us at: awameawam.org.my

#### DOMESTIC VIOLENCE

<sup>\*</sup>Note: If you share or screenshot any of the following data, please credit 'Telenita 2024 Q2 Report, AWAM Malaysia' and/or tag us on social media @awammalaysia. Do not alter the data. For questions, contact us at: awam@awam.org.my