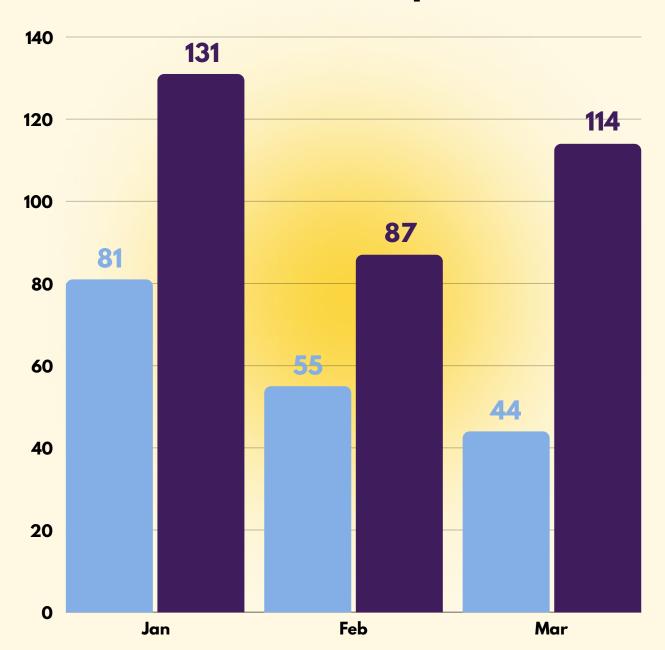

#### Total number of cases per month

cases in total,
January to March
2024

<sup>\*</sup>Note: If you share or screenshot any of the following data, please credit 'Telenita 2024 Q1 Report, AWAM Malaysia' and/or tag us on social media eawammalaysia. Do not alter the data. For questions, contact us at: office.awamegmail.com