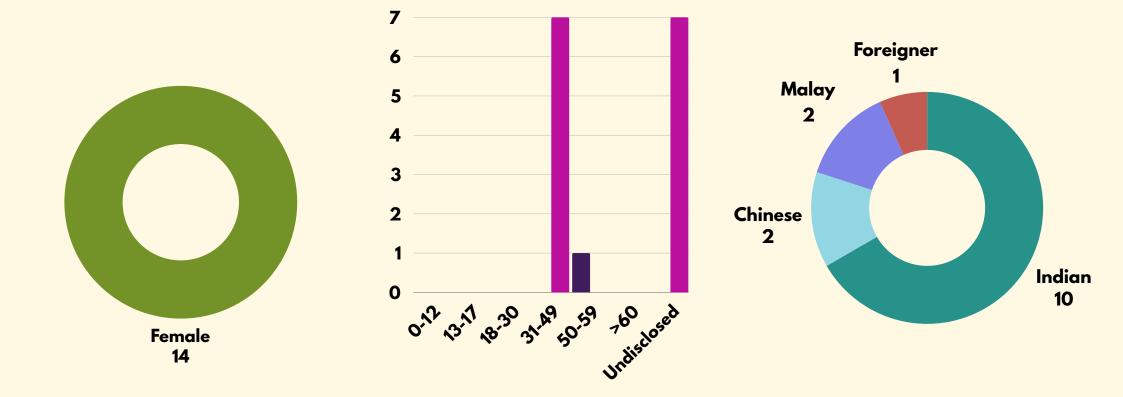

#### DOMESTIC VIOLENCE sex, age + race of survivors

\*3 people did not disclose their ethnicity