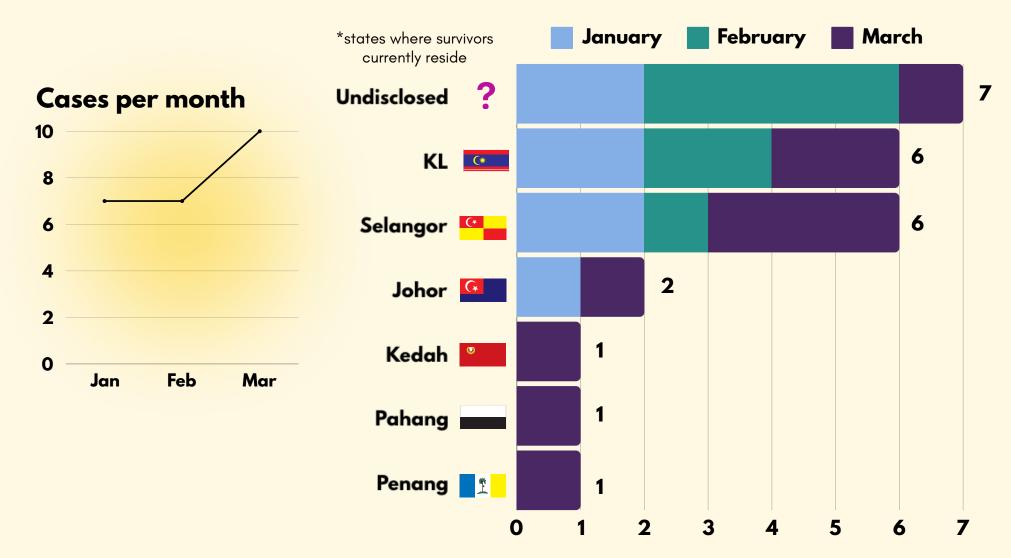

# MENTAL HEALTH survivors by state

<sup>\*</sup>Note: If you share or screenshot any of the following data, please credit 'Telenita 2024 Q1 Report, AWAM Malaysia' and/or tag us on social media @awammalaysia. Do not alter the data. For questions, contact us at: office.awam@gmail.com