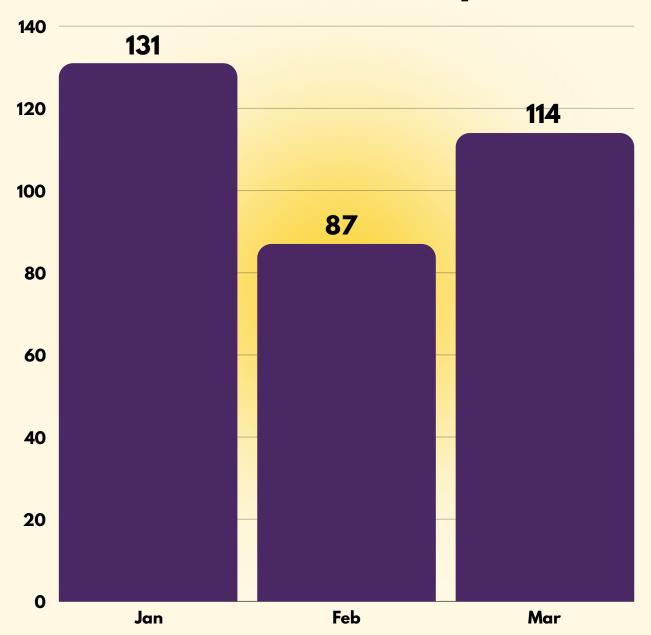

#### Total number of cases per month

cases in total,
January to March
2024

<sup>\*</sup>Note: If you share or screenshot any of the following data, please credit 'Telenita 2024 Q1 Report, AWAM Malaysia' and/or tag us on social media eawammalaysia. Do not alter the data. For questions, contact us at: office.awamegmail.com