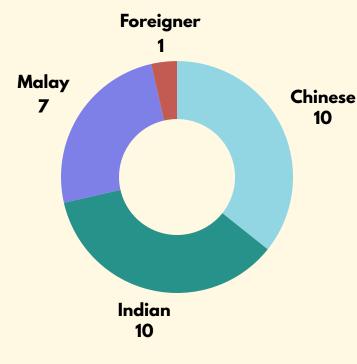

#### DOMESTIC VIOLENCE sex, age + race of survivors

\*3 people did not disclose their ethnicity