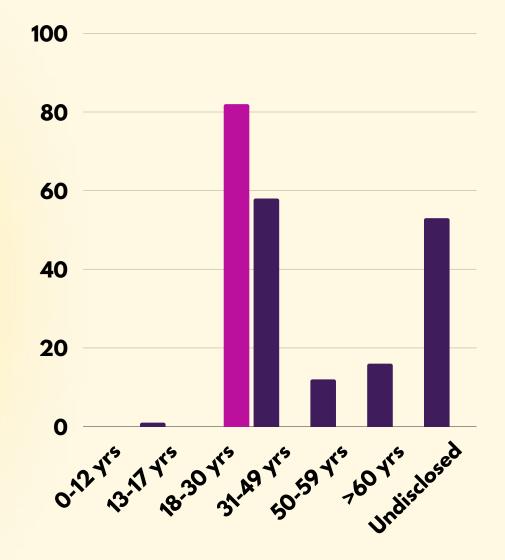

# the SURVIVORS sex and age

<sup>\*</sup>Note: If you share or screenshot any of the following data, please credit 'Telenita 2024 Q1 Report, AWAM Malaysia' and/or tag us on social media eawammalaysia. Do not alter the data. For questions, contact us at: office.awamegmail.com

## the SURVIVORS

White part

<sup>\*</sup>Note: If you share or screenshot any of the following data, please credit 'Telenita 2024 Q1 Report, AWAM Malaysia' and/or tag us on social media @awammalaysia. Do not alter the data. For questions, contact us at: office.awam@gmail.com