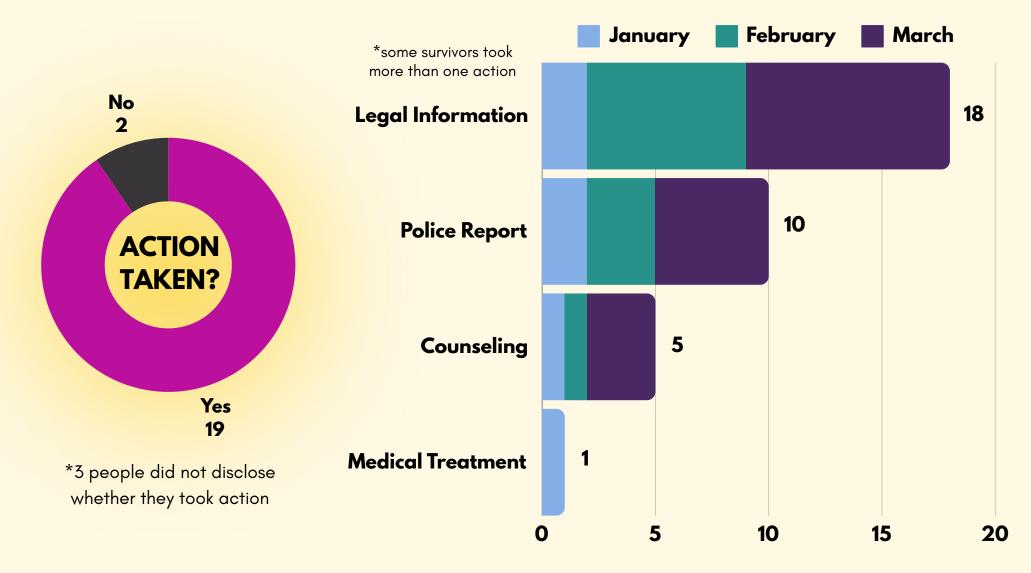

### DOMESTIC VIOLENCE actions taken

<sup>\*</sup>Note: If you share or screenshot any of the following data, please credit 'Telenita 2024 Q1 Report, AWAM Malaysia' and/or tag us on social media @awammalaysia. Do not alter the data. For questions, contact us at: office.awam@gmail.com