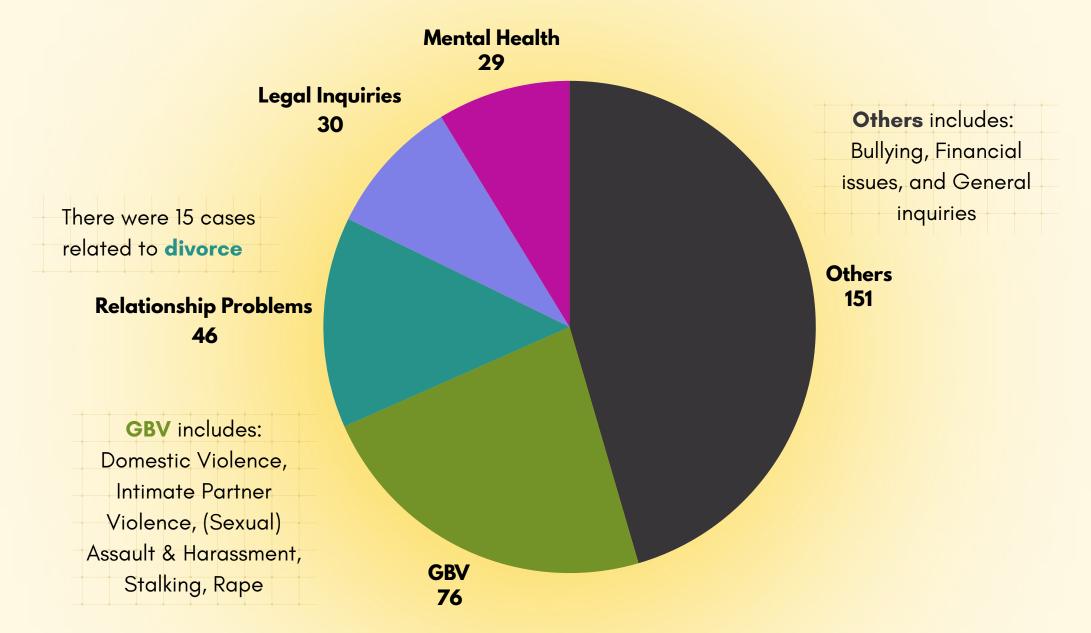

#### Total number of cases according to type

<sup>\*</sup>Note: If you share or screenshot any of the following data, please credit 'Telenita 2024 Q1 Report, AWAM Malaysia' and/or tag us on social media @awammalaysia. Do not alter the data. For questions, contact us at: office.awam@gmail.com