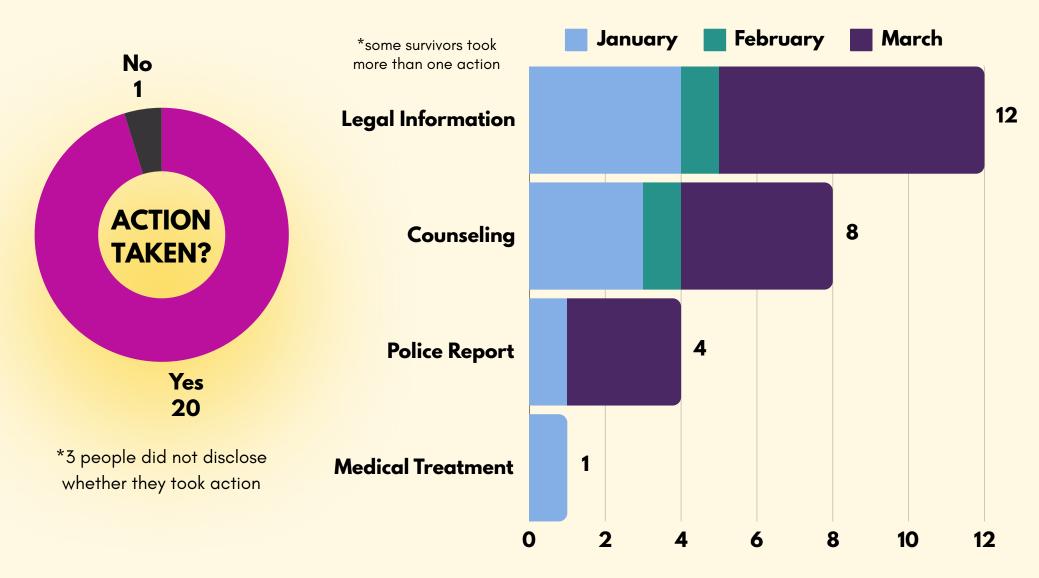

### DOMESTIC VIOLENCE actions taken

<sup>\*</sup>Note: If you share or screenshot any of the following data, please credit 'Telenita 2024 Q1 Report, AWAM Malaysia' and/or tag us on social media @awammalaysia. Do not alter the data. For questions, contact us at: office.awam@gmail.com