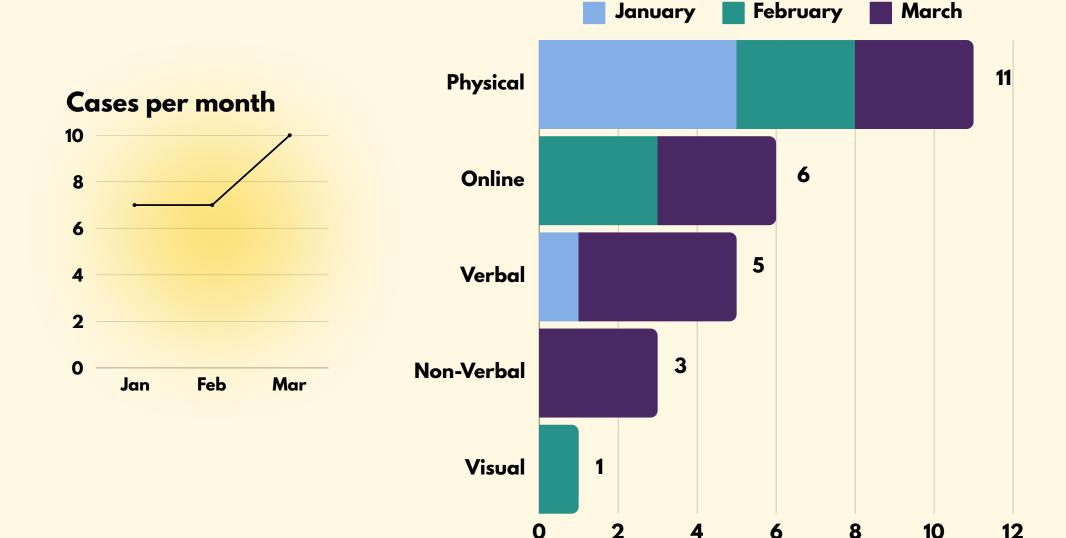

#### Total number of cases per month

cases in total,
January to March
2024

<sup>\*</sup>Note: If you share or screenshot any of the following data, please credit 'Telenita 2024 Q1 Report, AWAM Malaysia' and/or tag us on social media eawammalaysia. Do not alter the data. For questions, contact us at: office.awamegmail.com

#### Total number of cases according to type

<sup>\*</sup>Note: If you share or screenshot any of the following data, please credit 'Telenita 2024 Q1 Report, AWAM Malaysia' and/or tag us on social media @awammalaysia. Do not alter the data. For questions, contact us at: office.awam@gmail.com