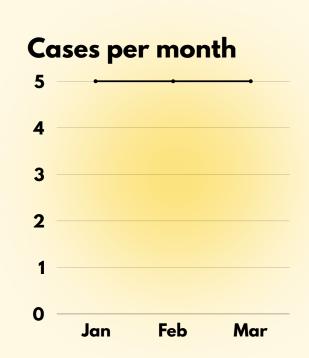

#### Total number of cases per month

cases in total,
January to March
2024

<sup>\*</sup>Note: If you share or screenshot any of the following data, please credit 'Telenita 2024 Q1 Report, AWAM Malaysia' and/or tag us on social media eawammalaysia. Do not alter the data. For questions, contact us at: office.awamegmail.com