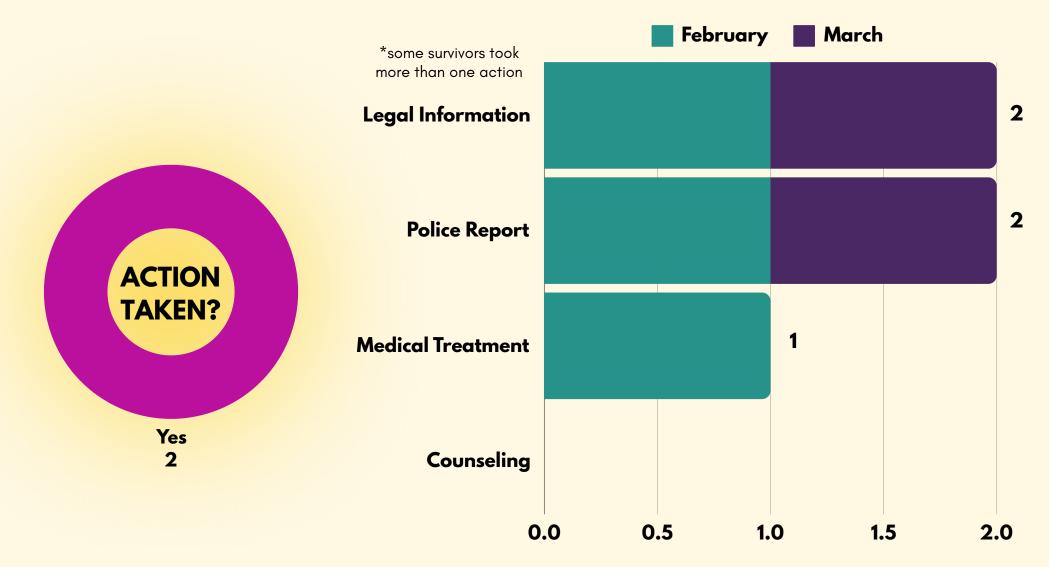

### DOMESTIC VIOLENCE actions taken

<sup>\*</sup>Note: If you share or screenshot any of the following data, please credit 'Telenita 2024 Q1 Report, AWAM Malaysia' and/or tag us on social media @awammalaysia. Do not alter the data. For questions, contact us at: office.awam@gmail.com