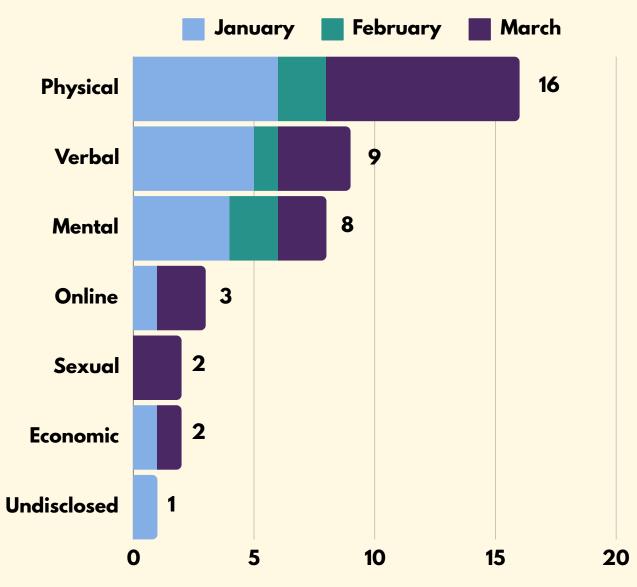

#### Total number of cases according to type

<sup>\*</sup>Note: If you share or screenshot any of the following data, please credit 'Telenita 2024 Q1 Report, AWAM Malaysia' and/or tag us on social media @awammalaysia. Do not alter the data. For questions, contact us at: office.awam@gmail.com