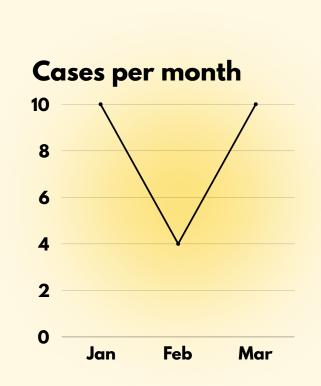

#### Total number of cases per month

cases in total,
January to March
2024

<sup>\*</sup>Note: If you share or screenshot any of the following data, please credit 'Telenita 2024 Q1 Report, AWAM Malaysia' and/or tag us on social media eawammalaysia. Do not alter the data. For questions, contact us at: office.awamegmail.com