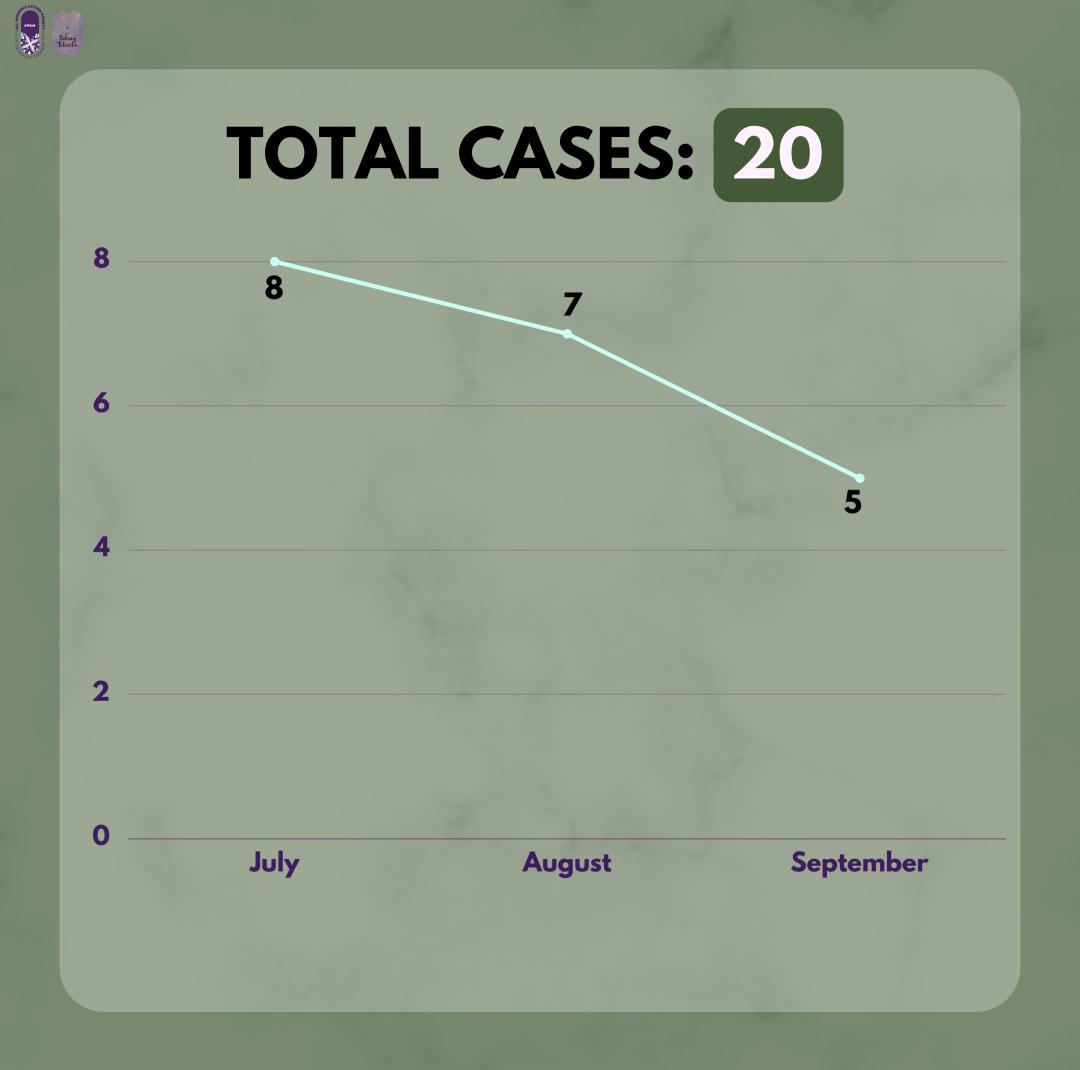

# INTIMATE PARTNER VOLENCE

Preventing the occurrence of intimate partner violence comes from promoting healthy, respectful, nonviolent relationships

#### **AGE OF SURVIVOR**

**31-49 100%** 

YOUNGEST - 30 OLDEST - 36

\*All survivors are female