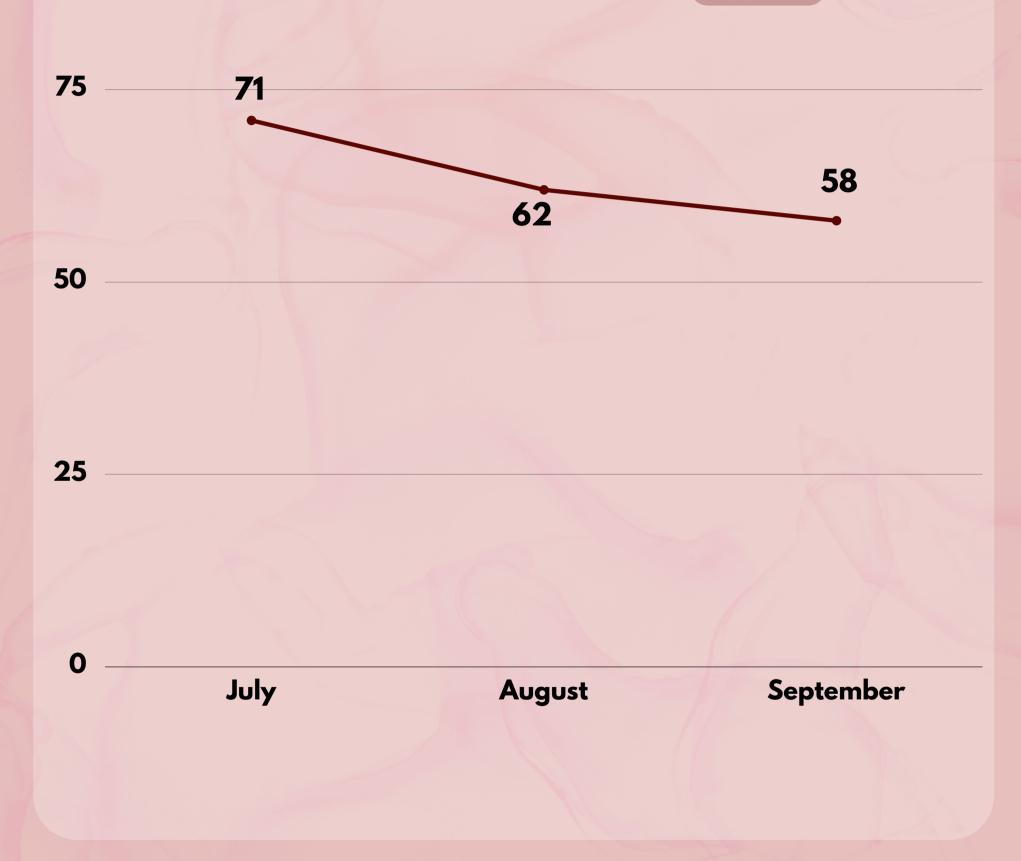

# 2022 TELENITA QUARTER 3 REPORT

#### A SNAPSHOT OF AWAM'S CASES FROM JULY - SEPTEMBER 2022





## TOTAL CASES: 191





#### **CASE BREAKDOWN BY TYPE**

**Domestic Violence** Rape **Sexual Assault Sexual Harassment (SH) Online SH** Harassment **Intimate Partner Violence Mental Health Relationship Problems** Divorce Legal inquiries **Financial Problems** Others





#### **GENDER OF SURVIVORS**

#### TOTAL NUMBER OF SURVIVORS - 130





### **AGE OF SURVIVORS**





## **SURVIVORS BY STATE**





### **SURVIVORS BY CITIZENSHIP**





## HOW SURVIVORS CONTACTED AWAM



\*A few survivors contacted us through more than one platform



#### Taburg Televita

# DOMESTIC VIOLENCE CASES

Domestic violence involves not only physical but also nonphysical forms







### **TYPE OF DOMESTIC VIOLENCE**





#### **GENDER OF SURVIVOR**







#### **RELATIONSHIP WITH PERPETRATOR**





Unknown 25%

**DID SURVIVORS TA