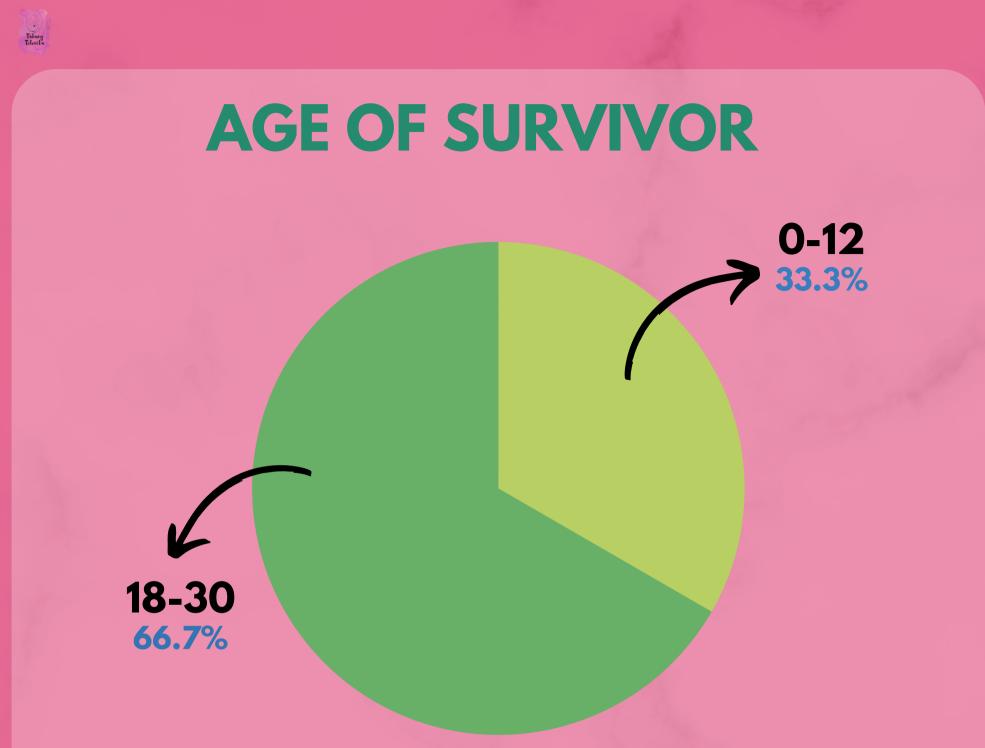

### **AGE OF SURVIVOR**

18-30 33.3%

#### Undisclosed 66.7%

\*All survivors were female

YOUNGEST - 26 OLDEST - 30