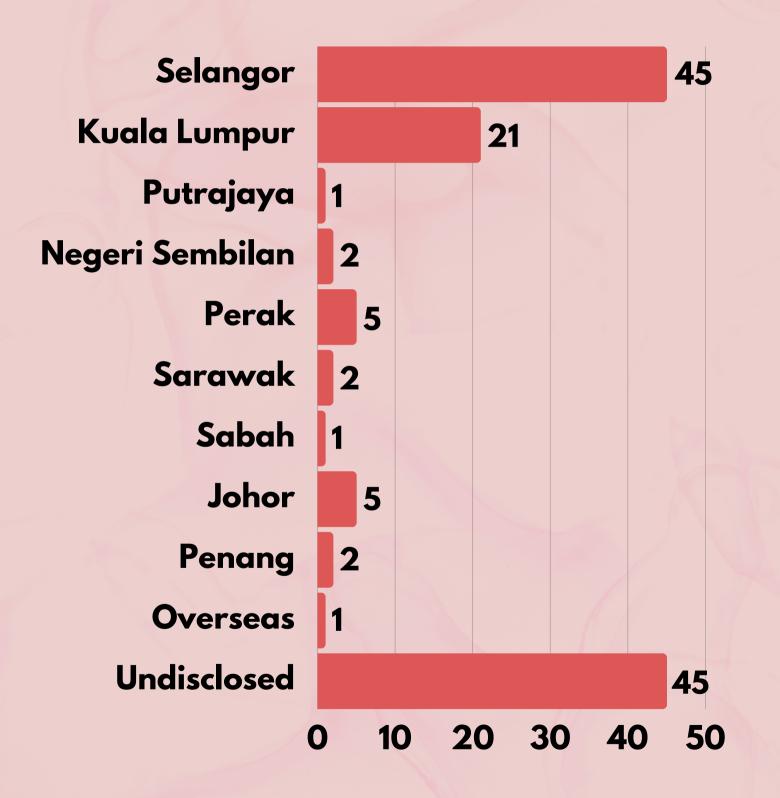

# 2022 TELENITA QUARTER 3 REPORT

#### A SNAPSHOT OF AWAM'S CASES FROM JULY - SEPTEMBER 2022





## TOTAL CASES: 191





#### **CASE BREAKDOWN BY TYPE**

**Domestic Violence** Rape **Sexual Assault Sexual Harassment (SH) Online SH** Harassment **Intimate Partner Violence Mental Health Relationship Problems** Divorce Legal inquiries **Financial Problems** Others





#### **GENDER OF SURVIVORS**

#### TOTAL NUMBER OF SURVIVORS - 130





### **AGE OF SURVIVORS**





## **SURVIVORS BY STATE**





### **SURVIVORS BY CITIZENSHIP**





## HOW SURVIVORS CONTACTED AWAM



\*A few survivors contacted us through more than one platform



#### Taburg Televita

# DOMESTIC VIOLENCE CASES

Domestic violence involves not only physical but also nonphysical forms







### **TYPE OF DOMESTIC VIOLENCE**





#### **GENDER OF SURVIVOR**







#### **RELATIONSHIP WITH PERPETRATOR**





Unknown 25%

**DID SURVIVORS TAKE ACTION DURING/AFTER THEY REACHED OUT TO** US?

Talang Telerita





# SEXUAL HARASSMENT CASES



Sexual harassment can happen to anyone regardless of gender









#### **TYPE OF SEXUAL HARASSMENT**

Taburg Telerita





### **AGE OF SURVIVOR**

18-30 33.3%

#### Undisclosed 66.7%

\*All survivors were female

YOUNGEST - 26 OLDEST - 30

### **RELATIONSHIP WITH PERPETRATOR**