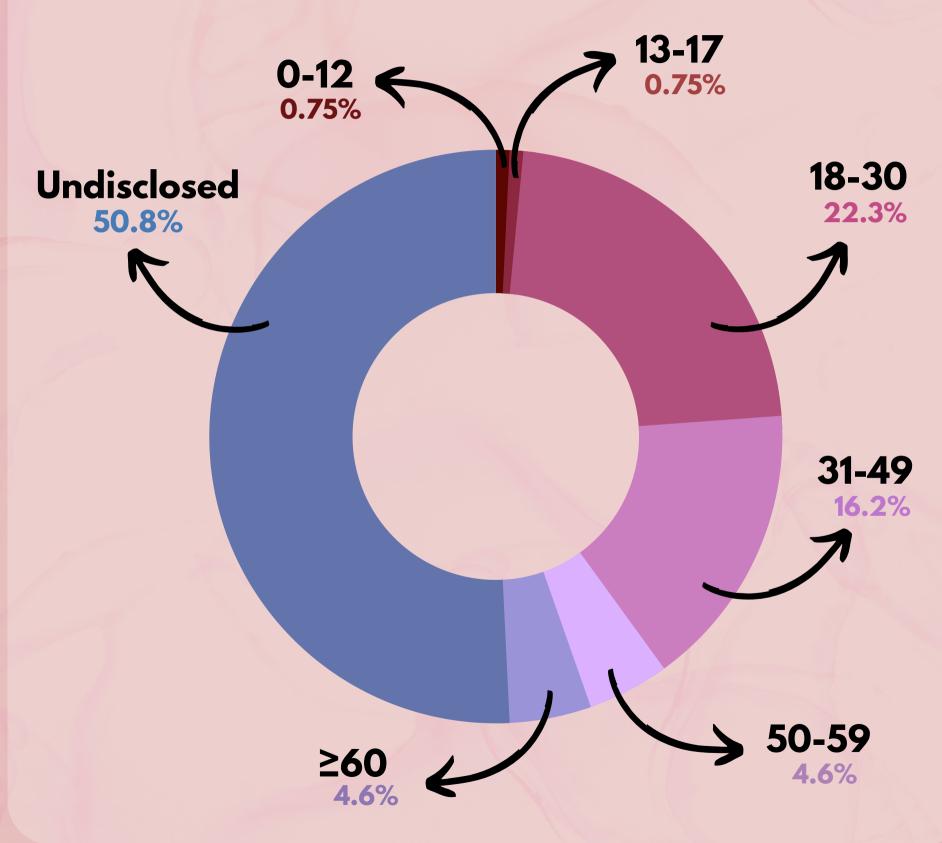

# 2022 TELENITA QUARTER 3 REPORT

#### A SNAPSHOT OF AWAM'S CASES FROM JULY - SEPTEMBER 2022





## TOTAL CASES: 191





#### **CASE BREAKDOWN BY TYPE**

**Domestic Violence** Rape **Sexual Assault Sexual Harassment (SH) Online SH** Harassment **Intimate Partner Violence Mental Health Relationship Problems** Divorce Legal inquiries **Financial Problems** Others





#### **GENDER OF SURVIVORS**

#### TOTAL NUMBER OF SURVIVORS - 130





### **AGE OF SURVIVORS**





## **SURVIVORS BY STATE**





### **SURVIVORS BY CITIZENSHIP**





## HOW SURVIVORS CONTACTED AWAM



\*A few survivors contacted us through more than one platform



#### Taburg Televita

# DOMESTIC VIOLENCE CASES

Domestic violence involves not only physical but also nonphysical forms







### **TYPE OF DOMESTIC VIOLENCE**





#### **GENDER OF SURVIVOR**







#### **RELATIONSHIP WITH PERPETRATOR**





Unknown 25%

**DID SURVIVORS TAKE ACTION DURING/AFTER THEY REACHED OUT TO** US?

Talang Telerita





# SEXUAL HARASSMENT CASES



Sexual harassment can happen to anyone regardless of gender









#### **TYPE OF SEXUAL HARASSMENT**

Taburg Telerita





### **AGE OF SURVIVOR**

18-30 33.3%

#### Undisclosed 66.7%

\*All survivors were female

YOUNGEST - 26 OLDEST - 30

### **