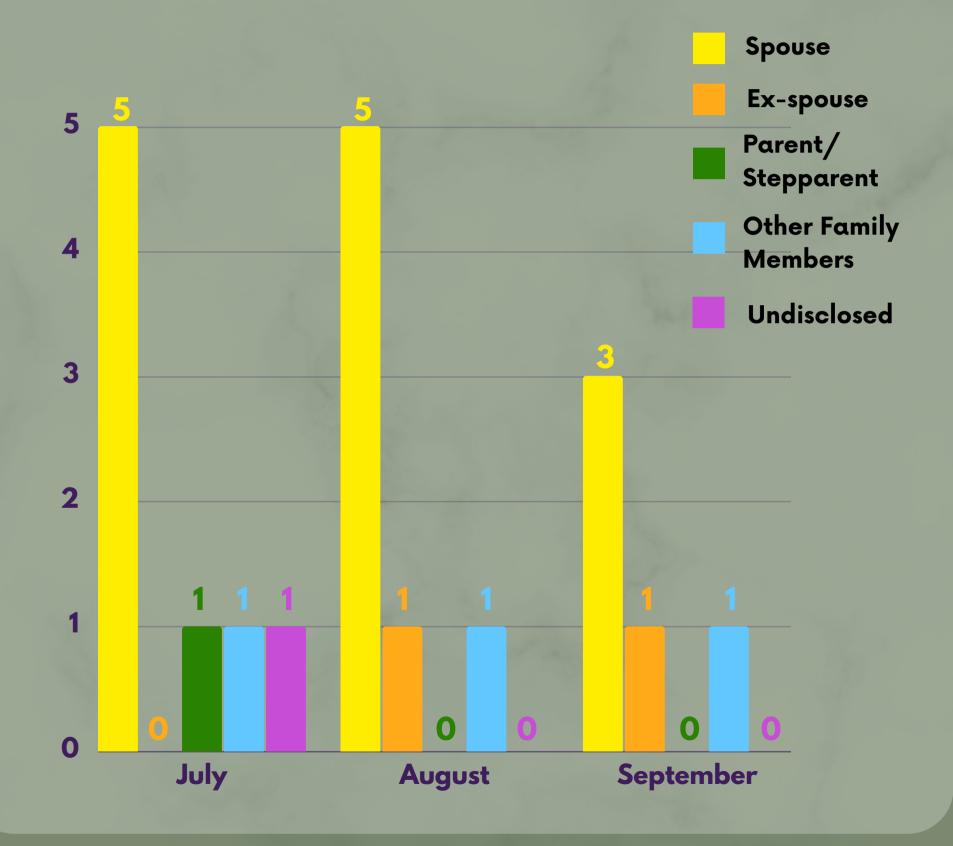

#### **RELATIONSHIP WITH PERPETRATOR**

Unknown 25%

**DID SURVIVORS TAKE ACTION DURING/AFTER THEY REACHED OUT TO** US?

Talang Telerita