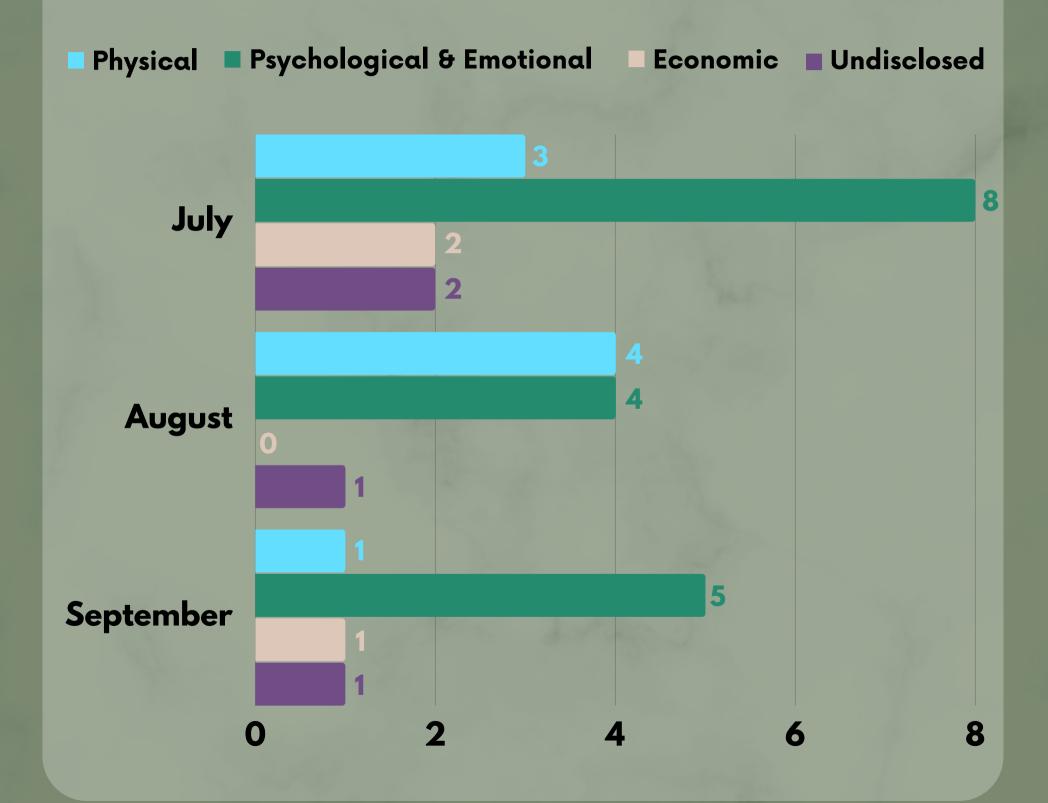

# INTIMATE PARTNER VOLENCE

Preventing the occurrence of intimate partner violence comes from promoting healthy, respectful, nonviolent relationships

#### **TYPE OF VIOLENCE**