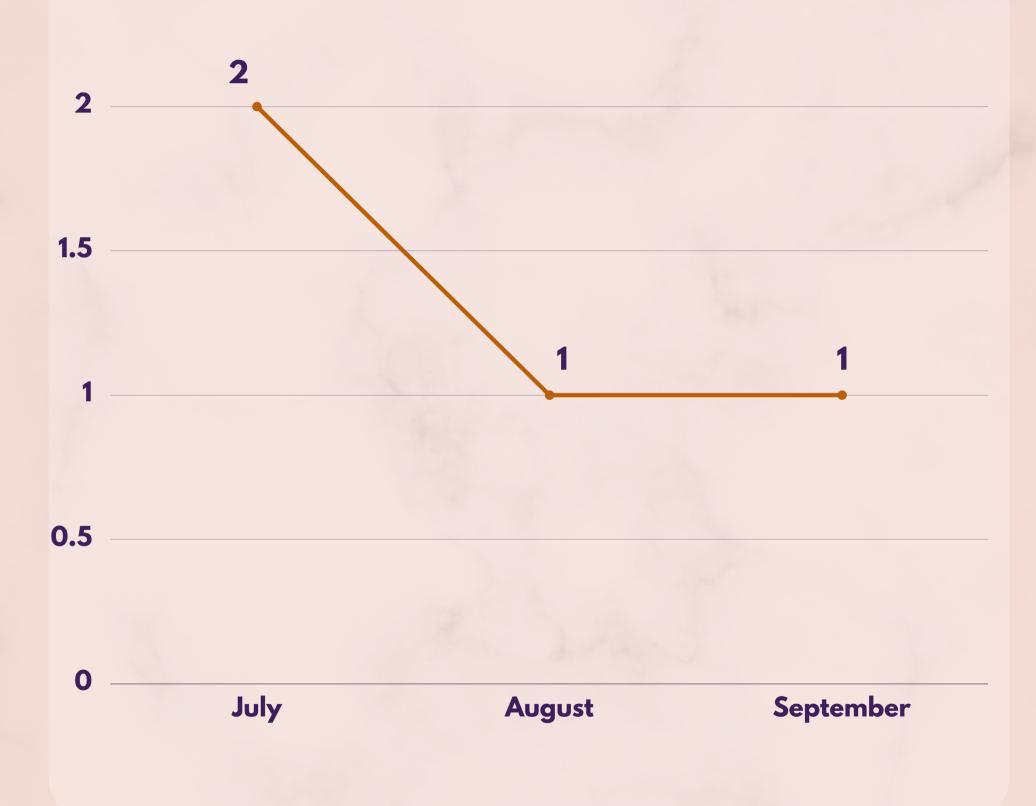

# RAPE CASES

How many rape survivors did AWAM have from July to September 2022?