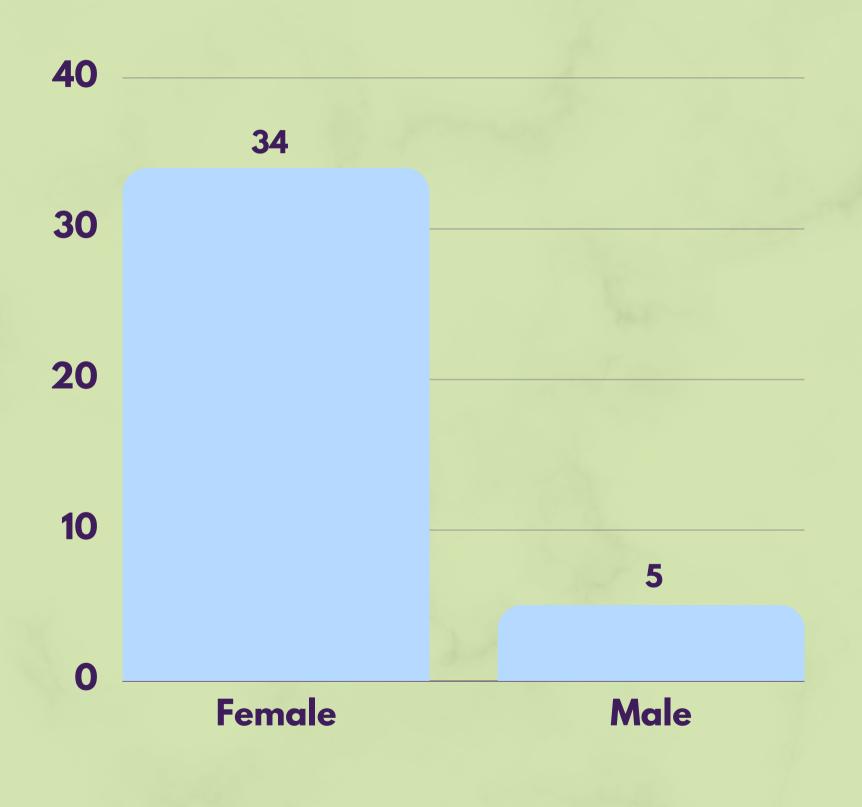

he occurrence of intimate partner violence comes from promoting healthy, respectful, nonviolent relationships



#### TTV- ALL WO

#### **TYPE OF VIOLENCE**





#### **AGE OF SURVIVOR**

**31-49 100%** 

YOUNGEST - 30 OLDEST - 36

\*All survivors are female



#### **RELATIONSHIP WITH PERPETRATOR**

Partner





Yes

50%

DID SURVIVORS TAKE ACTION DURING/AFTER THEY REACHED OUT TO US?

Unknown 50%









## MENTAL HEALTH

Mental health is important at every stage of life, from childhood and adolescence through adulthood.









#### **MENTAL HEALTH CATEGORY**





### MENTAL HEALTH CATEGORY

Gender-Based Violence

Sexual Harassment

Rape

### Among gender-based violence-related mental health cases:

- 62.5% were Domestic Violence
- 25.0% were Sexual Harassment
- 12.5% were Rape