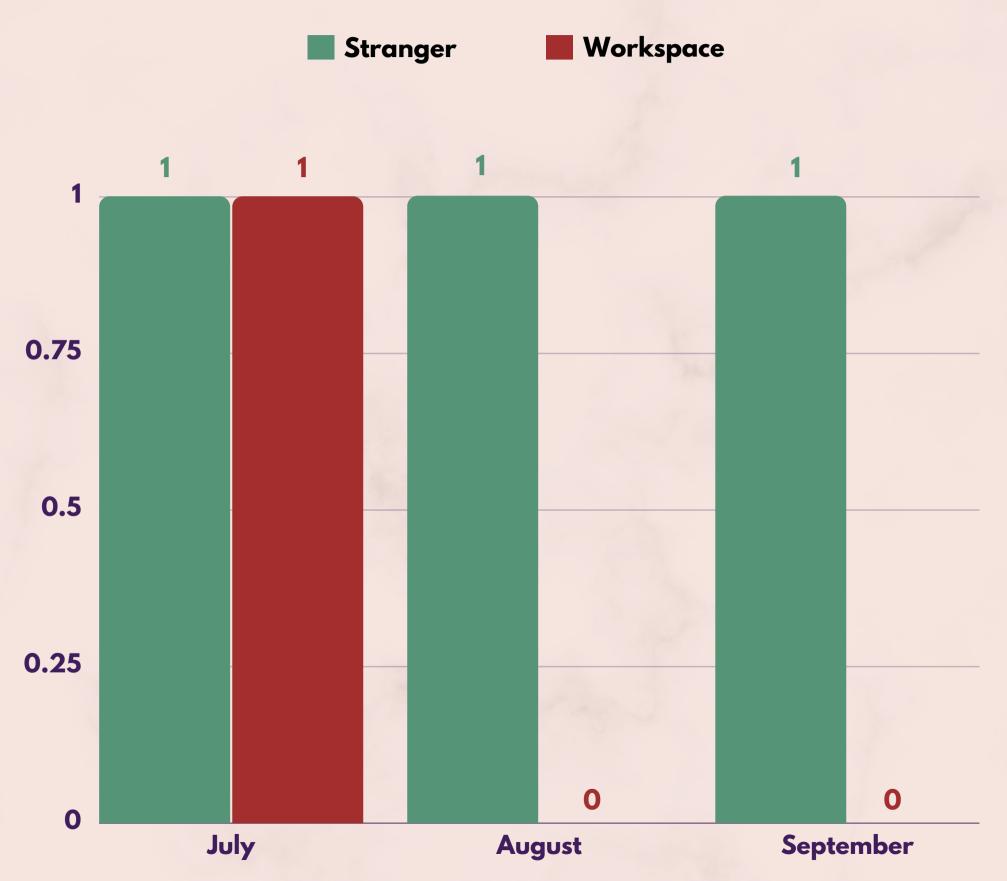

RPETRATOR**





Unknown 25%

**DID SURVIVORS TAKE ACTION DURING/AFTER THEY REACHED OUT TO** US?

Talang Telerita





# SEXUAL HARASSMENT CASES



Sexual harassment can happen to anyone regardless of gender









#### **TYPE OF SEXUAL HARASSMENT**

Taburg Telerita





### **AGE OF SURVIVOR**

18-30 33.3%

#### Undisclosed 66.7%

\*All survivors were female

YOUNGEST - 26 OLDEST - 30

### **RELATIONSHIP WITH PERPETRATOR**

Talung Telerita



#### **ACTION TAKEN**

Talang





## ONLINE SEXUAL HARASSMENT CASES



Do you know that sharing someone's intimate photos with others without consent is an example of online sexual harassment?









#### **AGE OF SURVIVOR**

YOUNGEST - 16 OLDEST - 22

18-30

50%

\*All survivors were female

13-17 50%



#### **RELATIONSHIP WITH PERPETRATOR**







# RAPE CASES

How many rape survivors did AWAM have from July to September 2022?







#### **AGE OF SURVIVOR**







YOUNGEST - 16 OLDEST - 22

Talang

\*All survivors were female

## RELATIONSHIP WITH PERPETRATOR







42.9%

Medical Report 14.3%





# SEXUAL ASSAULT CASES

Sexual assault happens when someone touches another person in a sexual manner without their consent





#### YOUNGEST - 10 OLDEST - 20

\*All survivors are female

#### TYPE OF SEXUAL ASSAULT



Taburg Telerita

Other Family Members



#### RELATIONSHIP WITH PERPETRATOR



#### **ACTION TAKEN**

Yes

66.7%

Unknown 33.3%

Taburg

DID SURVIVORS TAKE ACTION DURING/AFTER THEY REACHED OUT TO US?

**Referral to Other NGOs** 

WHAT ACTION DID THESE SURVIVORS TAKE?

Legal Information



# INTIMATE PARTNER VOLENCE