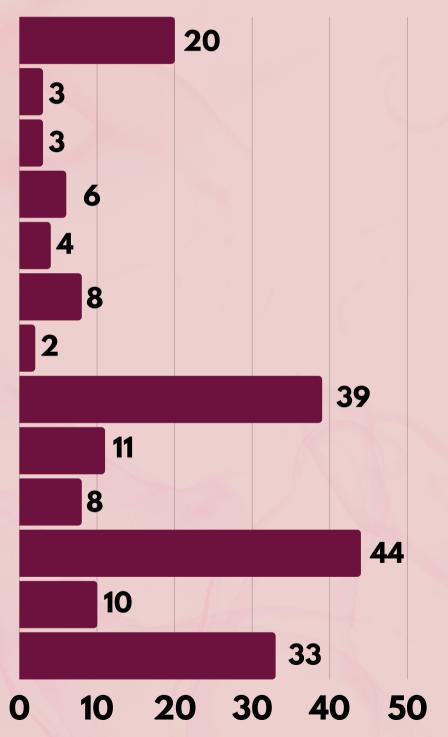

#### **CASE BREAKDOWN BY TYPE**

**Domestic Violence** Rape **Sexual Assault Sexual Harassment (SH) Online SH** Harassment **Intimate Partner Violence Mental Health Relationship Problems** Divorce Legal inquiries **Financial Problems** Others