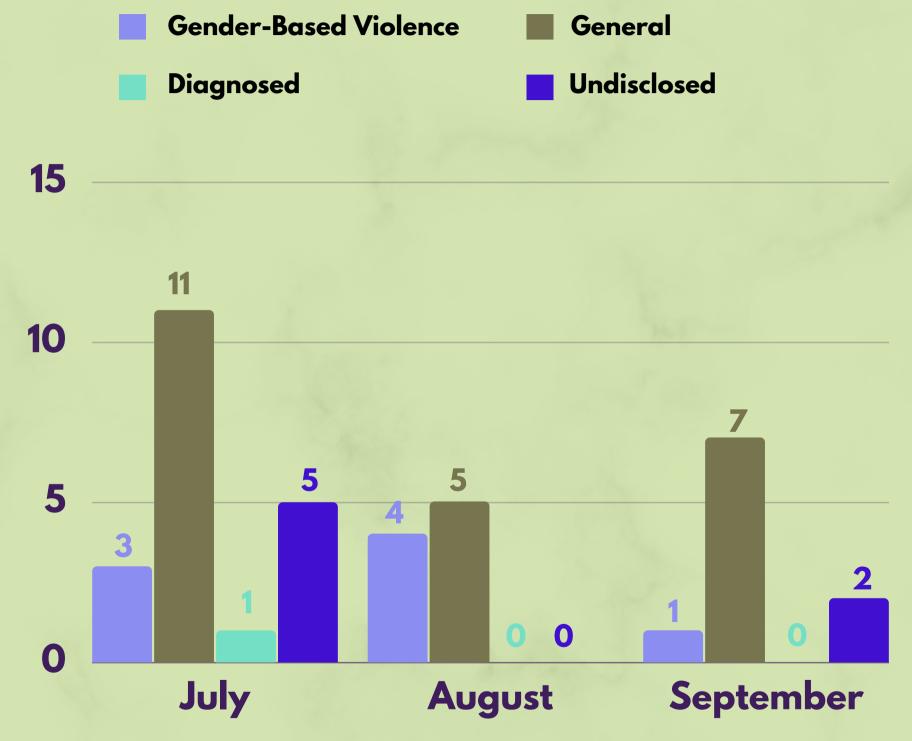

## MENTAL HEALTH

Mental health is important at every stage of life, from childhood and adolescence through adulthood.

#### **MENTAL HEALTH CATEGORY**

### MENTAL HEALTH CATEGORY

Gender-Based Violence

Sexual Harassment

Rape