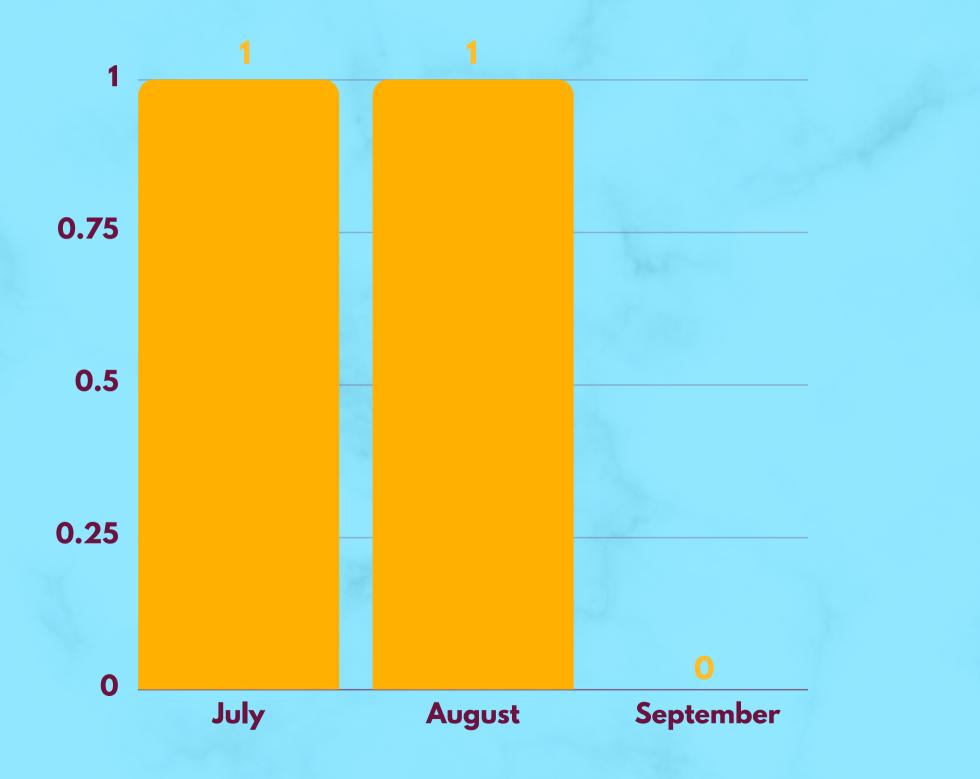

#### **ACTION TAKEN**

Yes

66.7%

Unknown 33.3%

Taburg

DID SURVIVORS TAKE ACTION DURING/AFTER THEY REACHED OUT TO US?

**Referral to Other NGOs** 

WHAT ACTION DID THESE SURVIVORS TAKE?