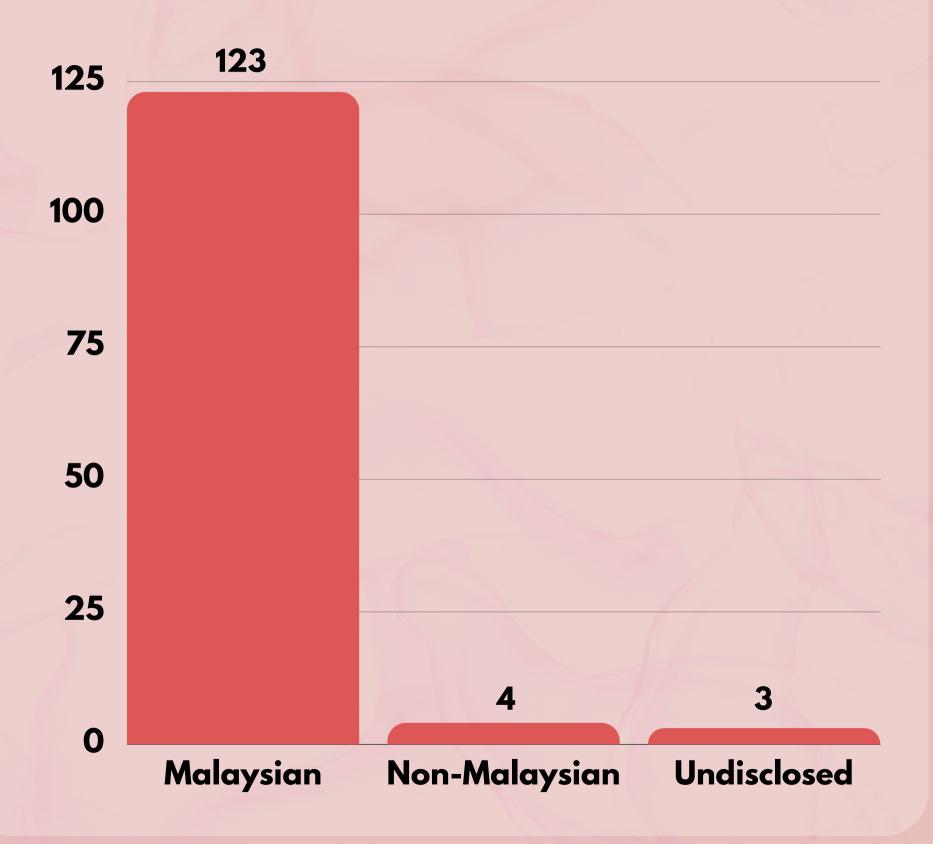

# 2022 TELENITA QUARTER 3 REPORT

#### A SNAPSHOT OF AWAM'S CASES FROM JULY - SEPTEMBER 2022





## TOTAL CASES: 191





#### **CASE BREAKDOWN BY TYPE**

**Domestic Violence** Rape **Sexual Assault Sexual Harassment (SH) Online SH** Harassment **Intimate Partner Violence Mental Health Relationship Problems** Divorce Legal inquiries **Financial Problems** Others





#### **GENDER OF SURVIVORS**

#### TOTAL NUMBER OF SURVIVORS - 130





### **AGE OF SURVIVORS**





## **SURVIVORS BY STATE**





### **SURVIVORS BY CITIZENSHIP**





## HOW SURVIVORS CONTACTED AWAM



\*A few survivors contacted us through more than one platform



#### Taburg Televita

# DOMESTIC VIOLENCE CASES

Domestic violence involves not only physical but also nonphysical forms







### **TYPE OF DOMESTIC VIOLENCE**





#### **GENDER OF SURVIVOR**







#### **RELATIONSHIP WITH PERPETRATOR**





Unknown 25%

**DID SURVIVORS TAKE ACTION DURING/AFTER THEY REACHED OUT TO** US?

Talang Telerita





# SEXUAL HARASSMENT CASES



Sexual harassment can happen to anyone regardless of gender









#### **TYPE OF SEXUAL HARASSMENT**

Taburg Telerita





### **AGE OF SURVIVOR**

18-30 33.3%

#### Undisclosed 66.7%

\*All survivors were female

YOUNGEST - 26 OLDEST - 30

### **RELATIONSHIP WITH PERPETRATOR**

Talung Telerita



#### **ACTION TAK