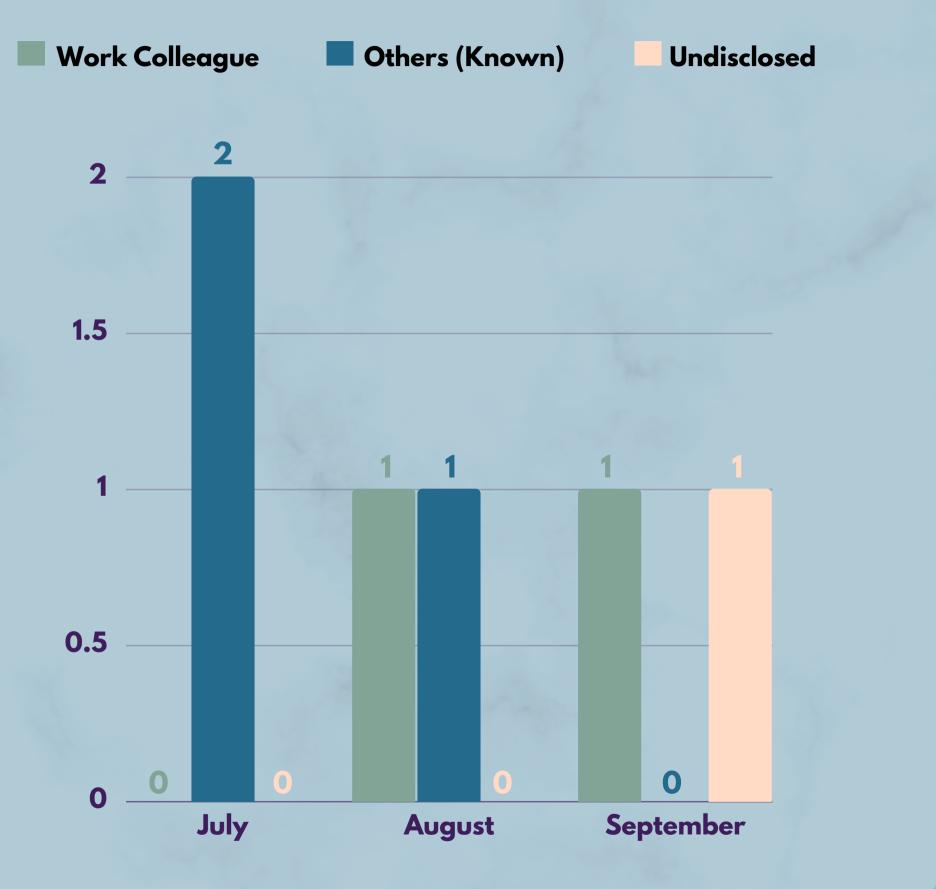

#### **RELATIONSHIP WITH PERPETRATOR**

Unknown 25%

**DID SURVIVORS TAKE ACTION DURING/AFTER THEY REACHED OUT TO** US?

Talang Telerita