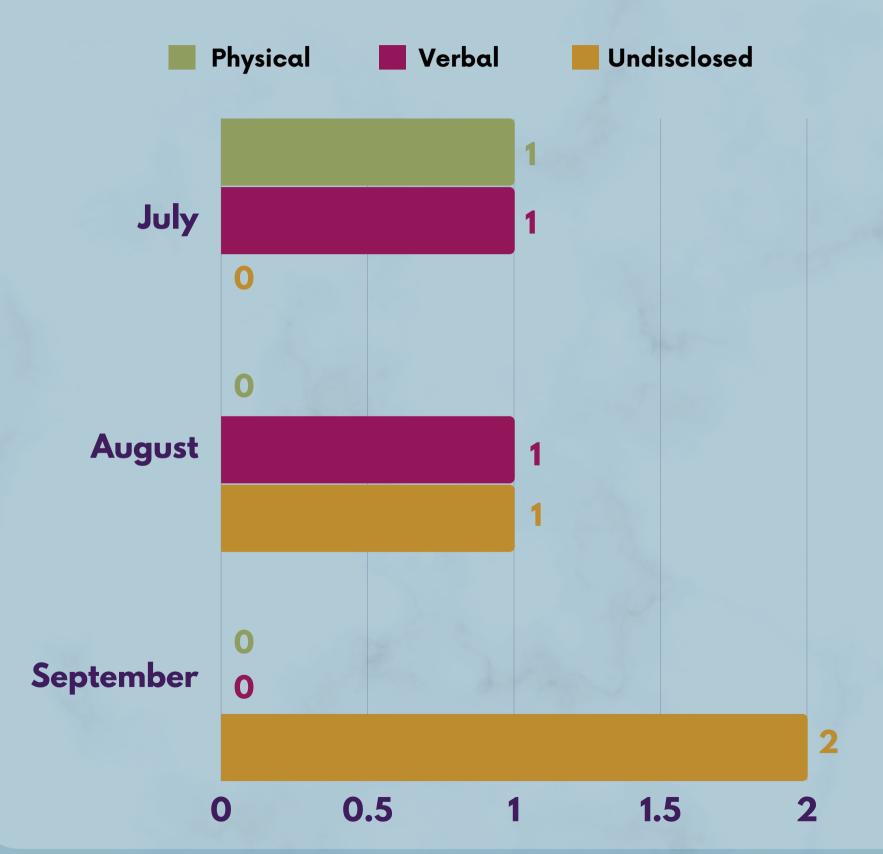

ancial Problems** Others





#### **GENDER OF SURVIVORS**

#### TOTAL NUMBER OF SURVIVORS - 130





### **AGE OF SURVIVORS**





## **SURVIVORS BY STATE**





### **SURVIVORS BY CITIZENSHIP**





## HOW SURVIVORS CONTACTED AWAM



\*A few survivors contacted us through more than one platform



#### Taburg Televita

# DOMESTIC VIOLENCE CASES

Domestic violence involves not only physical but also nonphysical forms







### **TYPE OF DOMESTIC VIOLENCE**





#### **GENDER OF SURVIVOR**







#### **RELATIONSHIP WITH PERPETRATOR**





Unknown 25%

**DID SURVIVORS TAKE ACTION DURING/AFTER THEY REACHED OUT TO** US?

Talang Telerita





# SEXUAL HARASSMENT CASES



Sexual harassment can happen to anyone regardless of gender









#### **TYPE OF SEXUAL HARASSMENT**

Taburg Telerita





### **AGE OF SURVIVOR**

18-30 33.3%

#### Undisclosed 66.7%

\*All survivors were female

YOUNGEST - 26 OLDEST - 30

### **RELATIONSHIP WITH PERPETRATOR**

Talung Telerita



#### **ACTION TAKEN**

Talang





## ONLINE SEXUAL HARASSMENT CASES



Do you know that sharing someone's intimate photos with others without consent is an example of online sexual harassment?









#### **AGE OF SURVIVOR**

YOUNGEST - 16 OLDEST - 22

18-30

50%

\*All survivors were female

13-17 50%



#### **RELATIONSHIP WITH PERPETRATOR**







# RAPE CASES

How many rape survivors did AWAM have from July to September 2022?







#### **AGE OF SURVIVOR**







YOUNGEST - 16 OLDEST - 22

Talang

\*All survivors were female

## RELATIONSHIP WITH PERPETRATOR







42.9%

Medical Report 14.3%





# SEXUA