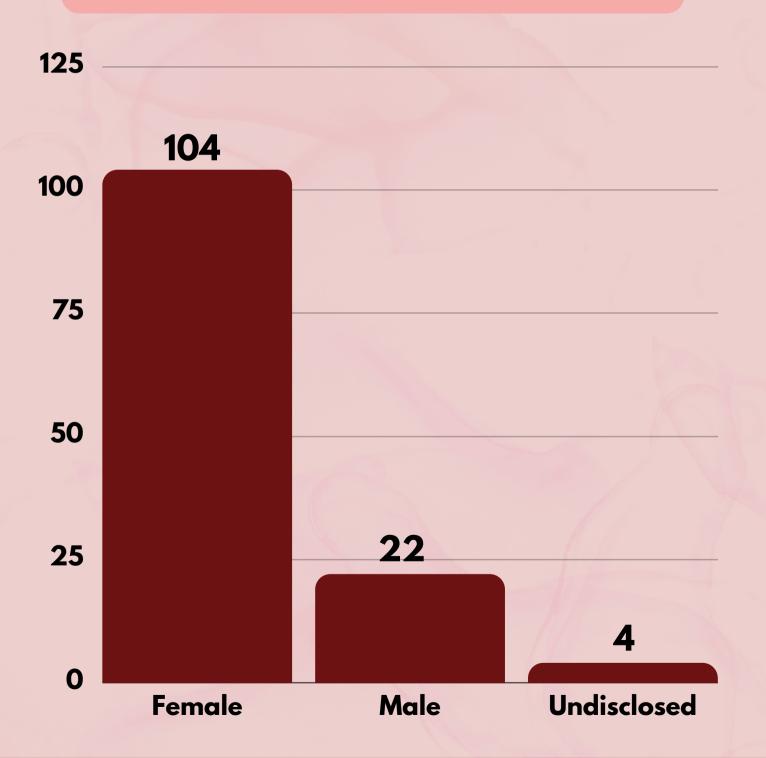

# 2022 TELENITA QUARTER 3 REPORT

#### A SNAPSHOT OF AWAM'S CASES FROM JULY - SEPTEMBER 2022





## TOTAL CASES: 191





#### **CASE BREAKDOWN BY TYPE**

**Domestic Violence** Rape **Sexual Assault Sexual Harassment (SH) Online SH** Harassment **Intimate Partner Violence Mental Health Relationship Problems** Divorce Legal inquiries **Financial Problems** Others





#### **GENDER OF SURVIVORS**

#### TOTAL NUMBER OF SURVIVORS - 130





### **AGE OF SURVIVORS**





## **SURVIVORS BY STATE**





### **SURVIVORS BY CITIZENSHIP**





## HOW SURVIVORS CONTACTED AWAM



\*A few survivors contacted us through more than one platform



#### Taburg Televita

# DOMESTIC VIOLENCE CASES

Domestic violence involves not only physical but also nonphysical forms







### **TYPE OF DOMESTIC VIOLENCE**





#### **GENDER OF SURVIVOR**







#### **RELATIONSHIP WITH PERPETRATOR**





Unknown 25%

**DID SURVIVORS TAKE ACTION DURING/AFTER THEY REACHED OUT TO** US?

Talang Telerita





# SEXUAL HARASSMENT CASES



Sexual harassment can happen to anyone regardless of gender









#### **TYPE OF SEXUAL HARASSMENT**

Taburg Telerita





### **AGE OF SURVIVOR**

18-30 33.3%

#### Undisclosed 66.7%

\*All survivors were female

YOU