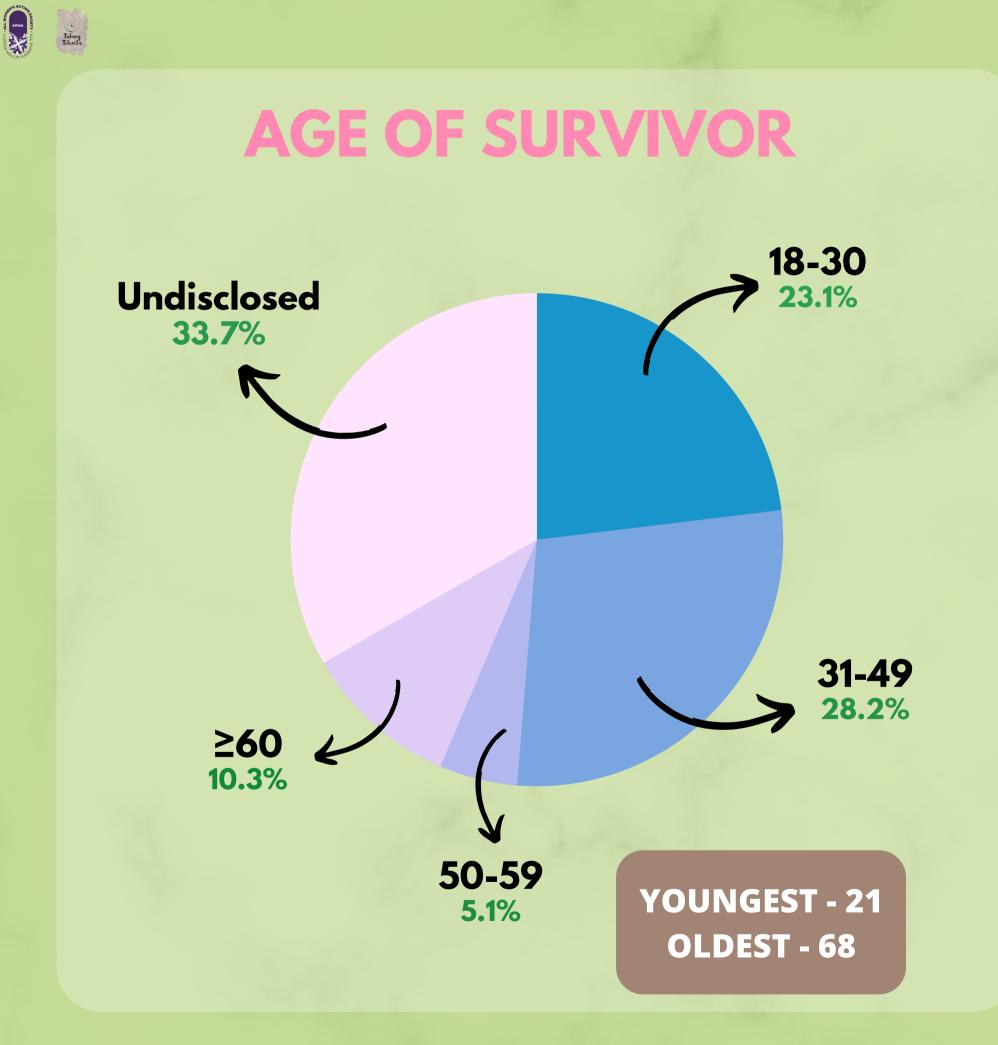

occurrence of intimate partner violence comes from promoting healthy, respectful, nonviolent relationships



#### TTV- ALL WO

#### **TYPE OF VIOLENCE**





#### **AGE OF SURVIVOR**

**31-49 100%** 

YOUNGEST - 30 OLDEST - 36

\*All survivors are female



#### **RELATIONSHIP WITH PERPETRATOR**

Partner





Yes

50%

DID SURVIVORS TAKE ACTION DURING/AFTER THEY REACHED OUT TO US?

Unknown 50%









## MENTAL HEALTH

Mental health is important at every stage of life, from childhood and adolescence through adulthood.









#### **MENTAL HEALTH CATEGORY**





### MENTAL HEALTH CATEGORY

Gender-Based Violence

Sexual Harassment

Rape

### Among gender-based violence-related mental health cases:

- 62.5% were Domestic Violence
- 25.0% were Sexual Harassment
- 12.5% were Rape