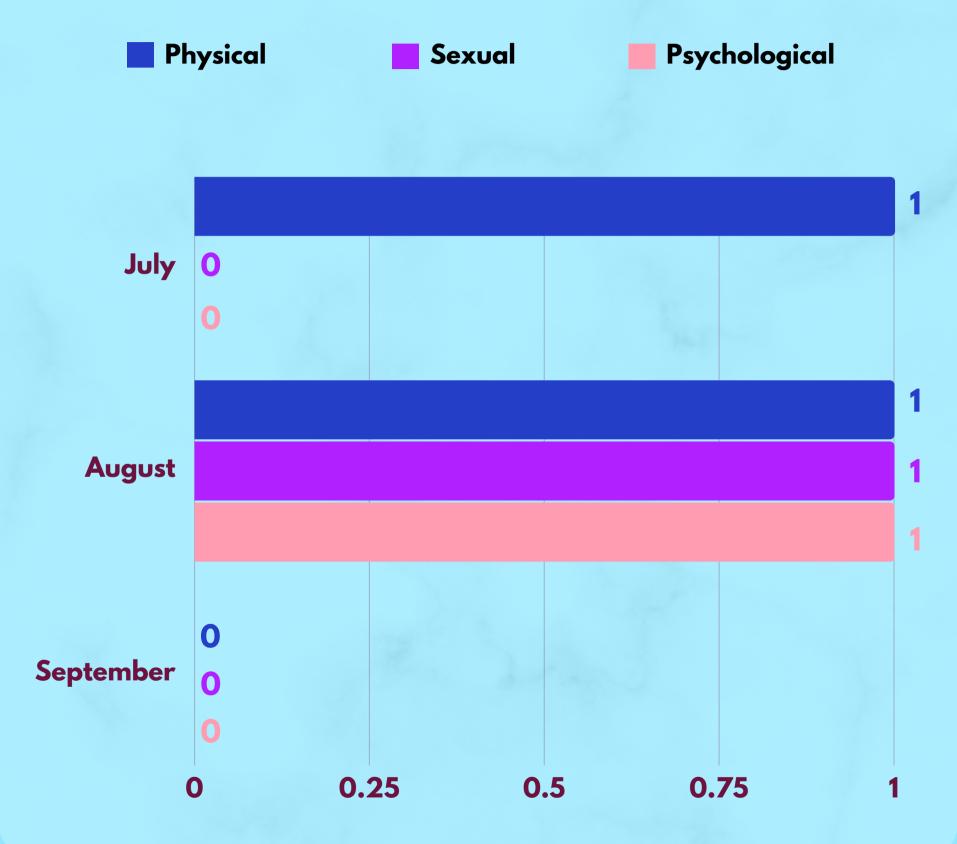

ivors were female

## RELATIONSHIP WITH PERPETRATOR







42.9%

Medical Report 14.3%





# SEXUAL ASSAULT CASES

Sexual assault happens when someone touches another person in a sexual manner without their consent





#### YOUNGEST - 10 OLDEST - 20

\*All survivors are female

#### TYPE OF SEXUAL ASSAULT



Taburg Telerita

Other Family Members



#### RELATIONSHIP WITH PERPETRATOR



#### **ACTION TAKEN**

Yes

66.7%

Unknown 33.3%

Taburg

DID SURVIVORS TAKE ACTION DURING/AFTER THEY REACHED OUT TO US?

**Referral to Other NGOs** 

WHAT ACTION DID THESE SURVIVORS TAKE?

Legal Information



# INTIMATE PARTNER VOLENCE

Preventing the occurrence of intimate partner violence comes from promoting healthy, respectful, nonviolent relationships



#### TTV- ALL WO

#### **TYPE OF VIOLENCE**





#### **AGE OF SURVIVOR**

**31-49 100%** 

YOUNGEST - 30 OLDEST - 36

\*All survivors are female



#### **RELATIONSHIP WITH PERPETRATOR**

Partner





Yes

50%

DID SURVIVORS TAKE ACTION DURING/AFTER THEY REACHED OUT TO US?

Unknown 50%









## MENTAL HEALTH

Mental health is important at every stage of life, from childhood and adolescence through adulthood.









#### **MENTAL HEALTH CATEGORY**





### MENTAL HEALTH CATEGORY

Gender-Based Violence

Sexual Harassment

Rape

### Among gender-based violence-related mental health cases:

- 62.5% were Domestic Violence
- 25.0% were Sexual Harassment
- 12.5% were Rape