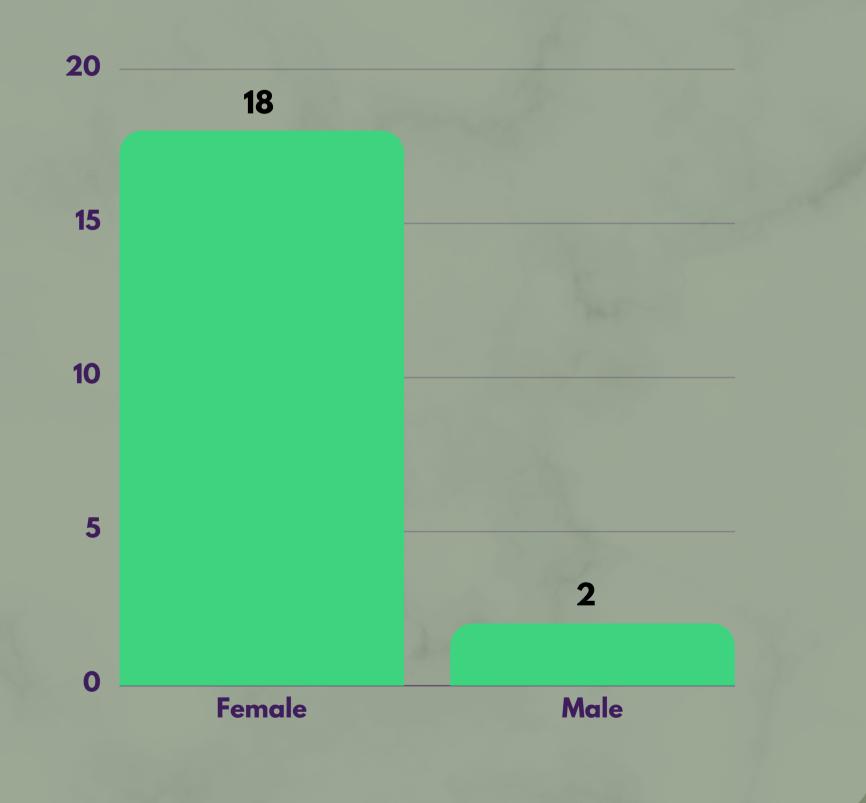

# INTIMATE PARTNER VOLENCE

Preventing the occurrence of intimate partner violence comes from promoting healthy, respectful, nonviolent relationships

#### **GENDER OF SURVIVOR**