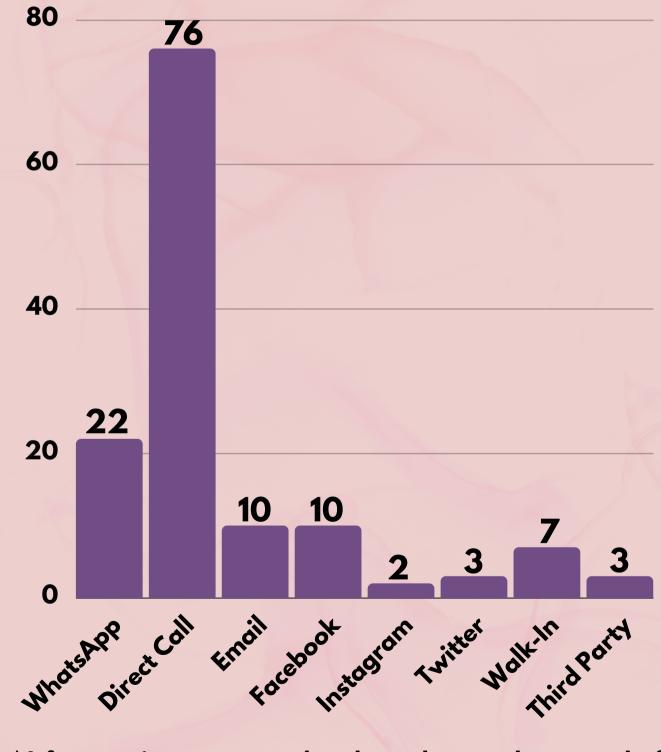

## HOW SURVIVORS CONTACTED AWAM

\*A few survivors contacted us through more than one platform