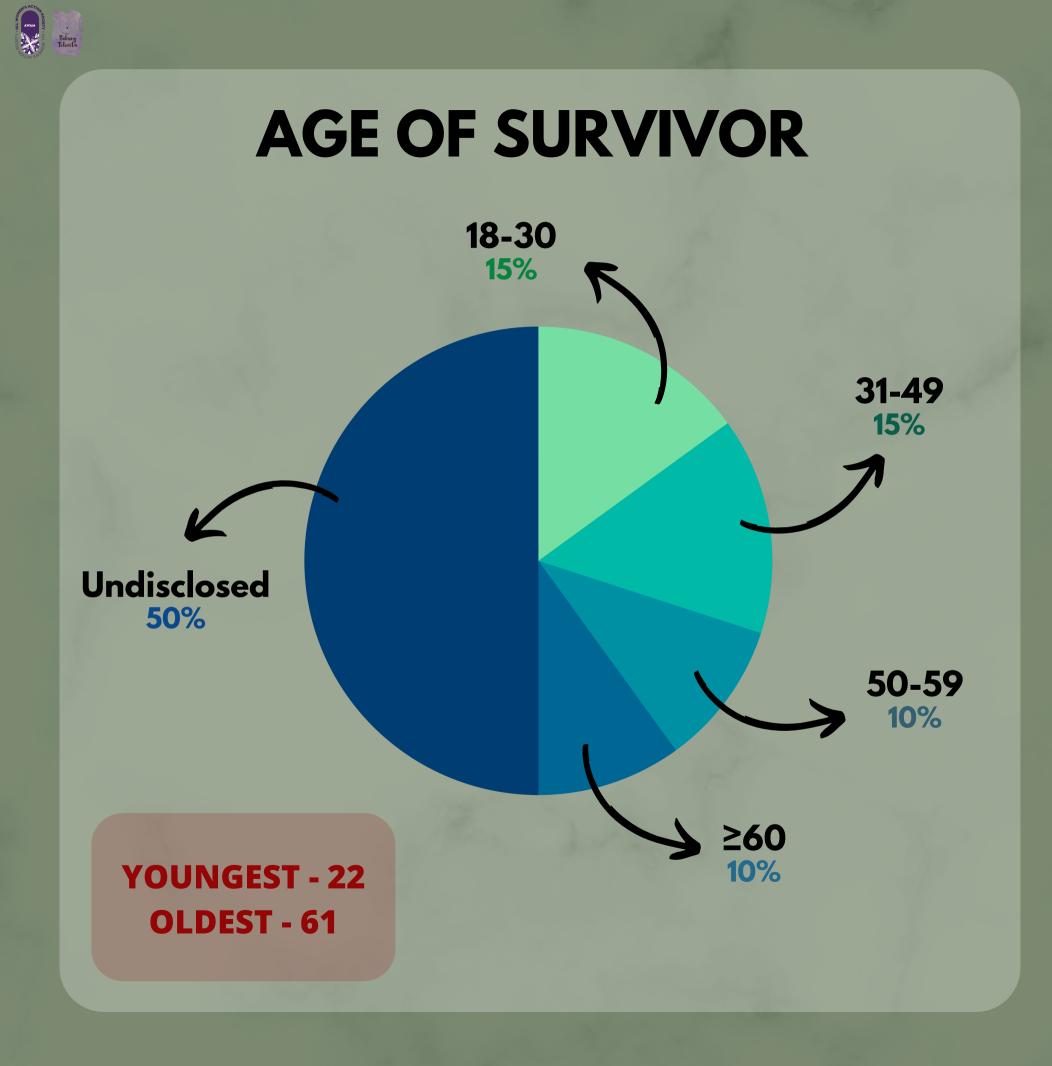

# INTIMATE PARTNER VOLENCE

Preventing the occurrence of intimate partner violence comes from promoting healthy, respectful, nonviolent relationships

#### **AGE OF SURVIVOR**

**31-49 100%** 

YOUNGEST - 30 OLDEST - 36

\*All survivors are female