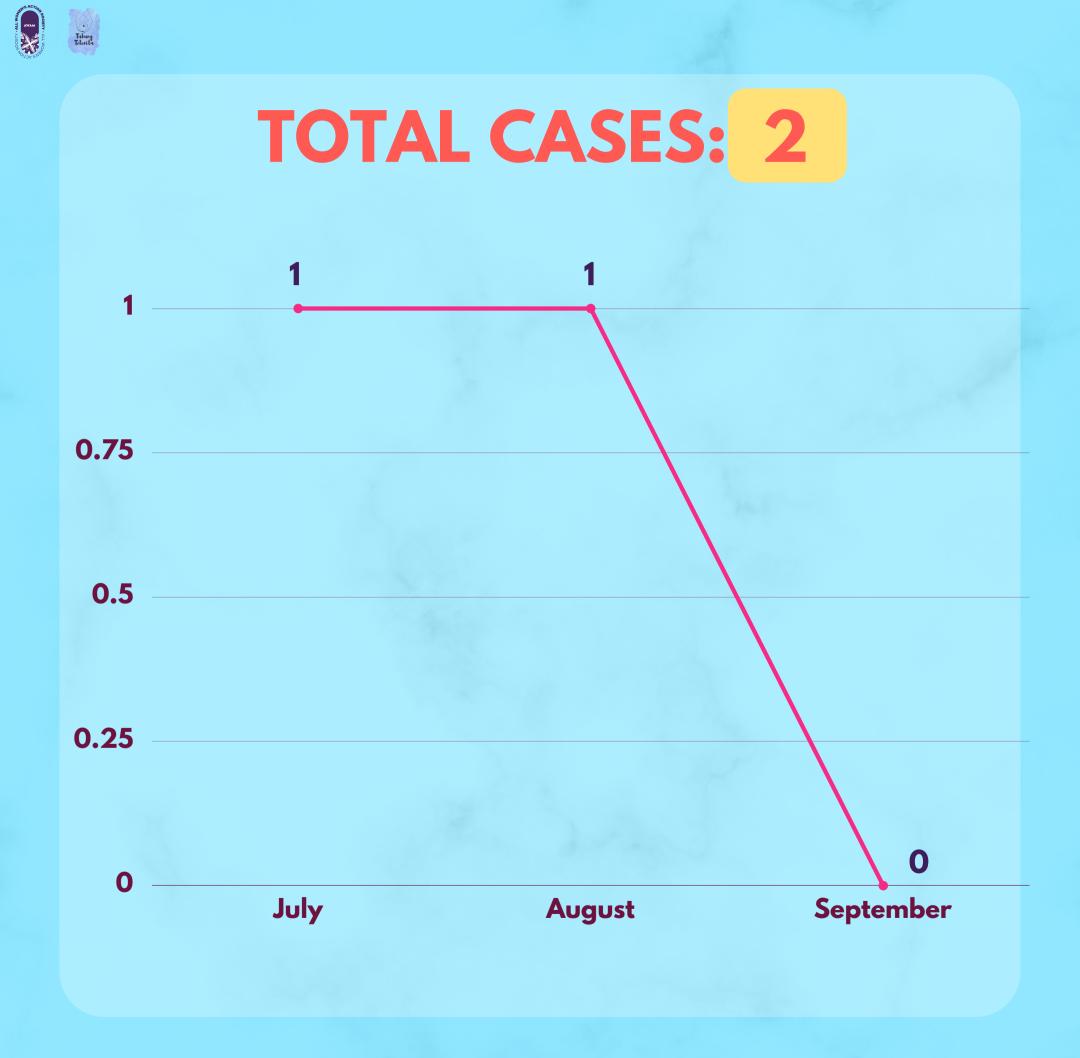

# RAPE CASES

How many rape survivors did AWAM have from July to September 2022?