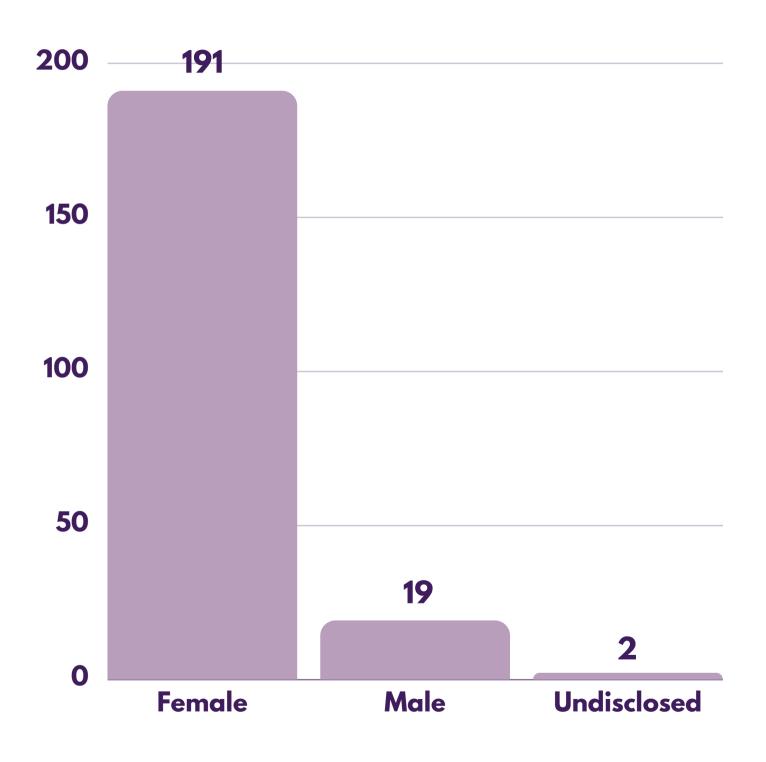

## telenita annua report

A SNAPSHOT OF AWAM'S CASES FROM JANUARY - DECEMBER 2021





#### TOTAL CASES: 1259















#### **GENDER OF SURVIVOR**

**TOTAL NUMBER OF SURVIVORS - 952** 







#### **AGE OF SURVIVOR**







#### **SURVIVOR BY STATE**







### HOW SURVIVORS CONTACTED AWAM







## domestic violence

#### cases

HOW MANY DOMESTIC VIOLENCE CASES HAVE WE RECEIVED IN THE PAST YEAR?













#### Type of Domestic Violence







#### **GENDER OF SURVIVOR**







#### **AGE OF SURVIVOR**



OLDEST - 75





#### RELATIONSHIP WITH PERPETRATOR







#### **ACTION TAKEN**



DID SURVIVORS TAKE
ACTION DURING/AFTER
THEY REACHED OUT TO
US?



WHAT ACTION DID
THESE SURVIVORS
TAKE?

Counselling 51.3%





## sexual harasment cases

HAVE SEXUAL
HARASSMENT
SURVIVORS REACHED
OUT TO US IN THE PAST
YEAR?





#### Talang Televita

#### **TOTAL CASES: 139**





#### Type of Sexual Harassment















#### **RELATIONSHIP WITH PERPETRATOR**







#### **ACTION TAKEN**





## DID SURVIVORS TAKE ACTION DURING/AFTER THEY REACHED OUT TO US?

### WHAT ACTION DID THESE SURVIVORS TAKE?

#### **General Enquiries**33.3%

#### **Police Report**

Legal Information 8.3%

6.3%

Internal Report (Organisational)

8.3%



Counselling 43.8%





# online sexual har