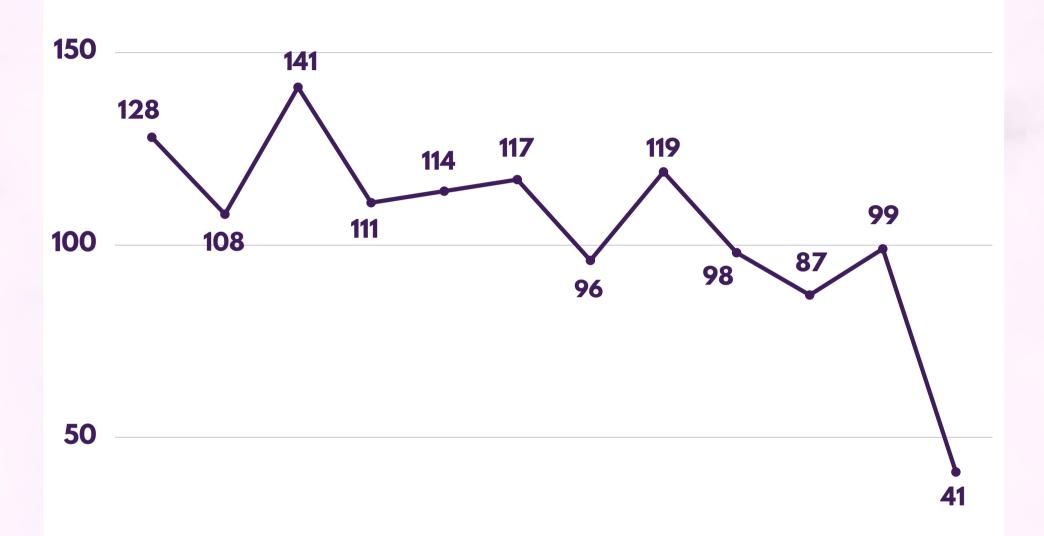

## telenita annua report

A SNAPSHOT OF AWAM'S CASES FROM JANUARY - DECEMBER 2021





#### TOTAL CASES: 1259















#### **GENDER OF SURVIVOR**

**TOTAL NUMBER OF SURVIVORS - 952** 







#### **AGE OF SURVIVOR**







#### **SURVIVOR BY STATE**







### HOW SURVIVORS CONTACTED AWAM







## domestic violence

#### cases

HOW MANY DOMESTIC VIOLENCE CASES HAVE WE RECEIVED IN THE PAST YEAR?













#### Type of Domestic Violence







#### **GENDER OF SURVIVOR**







#### **AGE OF SURVIVOR**



OLDEST - 75





#### RELATIONSHIP WITH PERPETRATOR







#### **ACTION TAKEN**



DID SURVIVORS TAKE
ACTION DURING/AFTER
THEY REACHED OUT TO
US?



WHAT ACTION DID
THESE SURVIVORS
TAKE?

Counselling 51.3%





## sexual harasment cases

HAVE SEXUAL
HARASSMENT
SURVIVORS REACHED
OUT TO US IN THE PAST
YEAR?





#### Talang Televita

#### **TOTAL CASES: 139**





#### Type of Sexual Haras