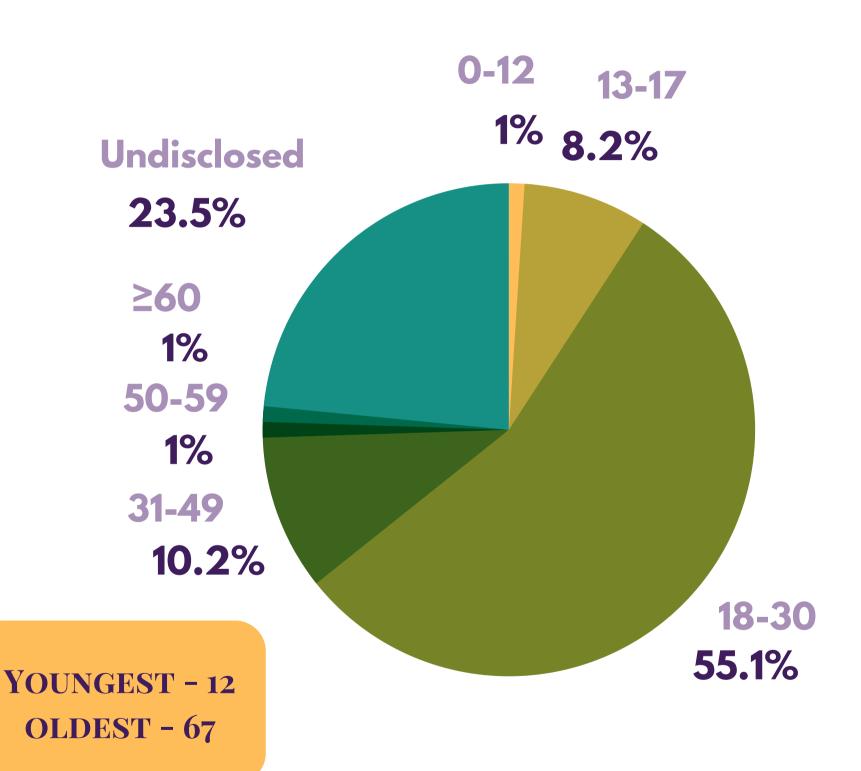

SURVIVORS
TAKE?

Counselling 51.3%





## sexual harasment cases

HAVE SEXUAL
HARASSMENT
SURVIVORS REACHED
OUT TO US IN THE PAST
YEAR?





#### Talang Televita

#### **TOTAL CASES: 139**





#### Type of Sexual Harassment















#### **RELATIONSHIP WITH PERPETRATOR**







#### **ACTION TAKEN**





## DID SURVIVORS TAKE ACTION DURING/AFTER THEY REACHED OUT TO US?

### WHAT ACTION DID THESE SURVIVORS TAKE?

#### **General Enquiries**33.3%

#### **Police Report**

Legal Information 8.3%

6.3%

Internal Report (Organisational)

8.3%



Counselling 43.8%





# online sexual harassment cases

AN EMERGING FORM
OF SEXUAL
HARASSMENT THAT IS
STEADILY INCREASING,
NO DOUBT



#### SOCIETY - VITE WOY

#### TOTAL CASES: 98





#### **GENDER OF SURVIVOR**







#### **AGE OF SURVIVOR**



#### **RELATIONSHIP WITH PERPETRATOR**







#### **ACTION TAKEN**



DID SURVIVORS TAKE
ACTION DURING/AFTER
THEY REACHED OUT TO
US?

WHAT ACTION DID
THESE SURVIVORS
TAKE?







### rape Cases

RAPE IS TRAUMATIZING THAT'S WHY WE WANT
TO MAKE SURE THESE
SURVIVORS FEEL SAFE TO
SEEK HELP







#### **TOTAL CASES: 43**







#### **GENDER OF SURVIVOR**









#### **RELATIONSHIP WITH PERPETRATOR**







#### **ACTION TAKEN**



**Police Report** 

**DID SURVIVORS TAKE ACTION DURING/AFTER** THEY REACHED OUT TO US?





WHAT ACTION DID THESE SURVIVORS TAKE?

Counselling 54.8%





## intimate partner violence

WHEN THE ABUSE
COMES FROM THOSE
WE ARE SUPPOSED TO
TRUST THE MOST, WE
MAY NEED SOME HELP
HEALING FROM IT





#### TOTAL CASES: 17







#### **AGE OF SURVIVOR**





\*all survi