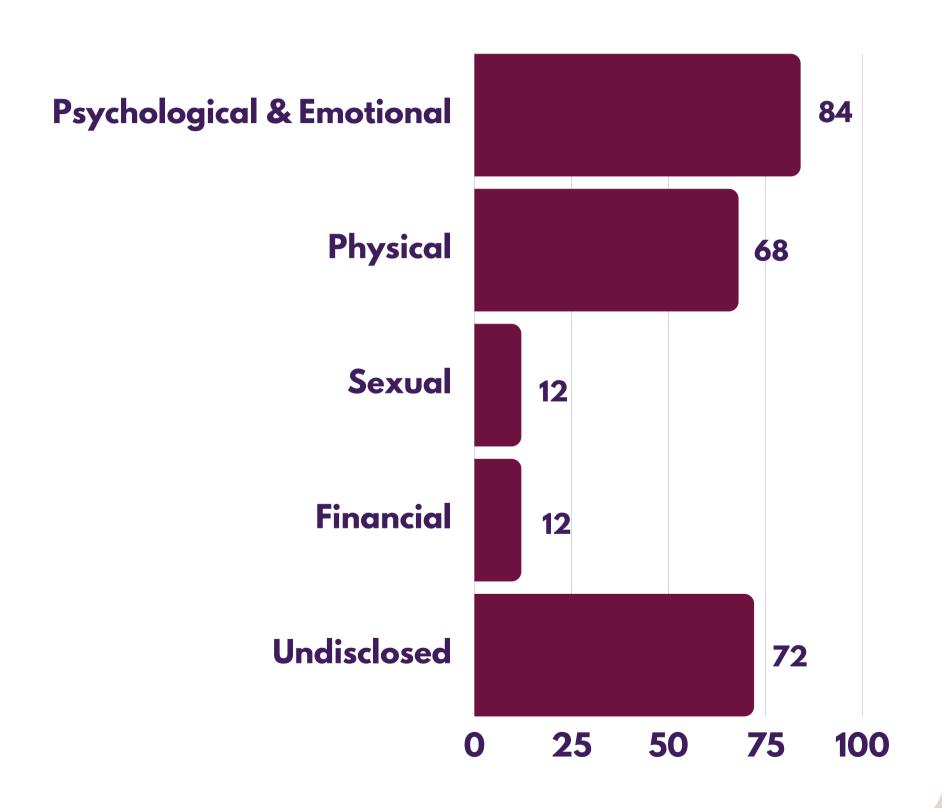

## telenita annua report

A SNAPSHOT OF AWAM'S CASES FROM JANUARY - DECEMBER 2021





#### TOTAL CASES: 1259















#### **GENDER OF SURVIVOR**

**TOTAL NUMBER OF SURVIVORS - 952** 







#### **AGE OF SURVIVOR**







#### **SURVIVOR BY STATE**







### HOW SURVIVORS CONTACTED AWAM







## domestic violence

#### cases

HOW MANY DOMESTIC VIOLENCE CASES HAVE WE RECEIVED IN THE PAST YEAR?













#### Type of Domestic Violence







#### **GENDER OF SURVIVOR**







#### **AGE OF SURVIVOR**



OLDEST - 75





#### RELATIONSHIP WITH PERPETRATOR







#### **ACTION TAKEN**



DID SURVIVORS TAKE
ACTION DURING/AFTER
THEY REACHED OUT TO
US?



WHAT ACTION DID
THESE SURVIVORS
TAKE?

Counselling 51.3%





## sexual harasment cases

HAVE SEXUAL
HARASSMENT
SURVIVORS REACHED
OUT TO US IN THE PAST
YEAR?





#### Talang Televita

#### **TOTAL CASES: 139**





#### Type of Sexual Harassment















#### **RELATIONSHIP WITH PERPETRATOR**







#### **ACTION TAKEN**





## DID SURVIVORS TAKE ACTION DURING/AFTER THEY REACHED OUT TO US?

### WHAT ACTION DID THESE SURVIVORS TAKE?

#### **General Enquiries**33.3%

#### **Police Report**

Legal Information 8.3%

6.3%

Internal Report (Organisational)

8.3%



Counsel