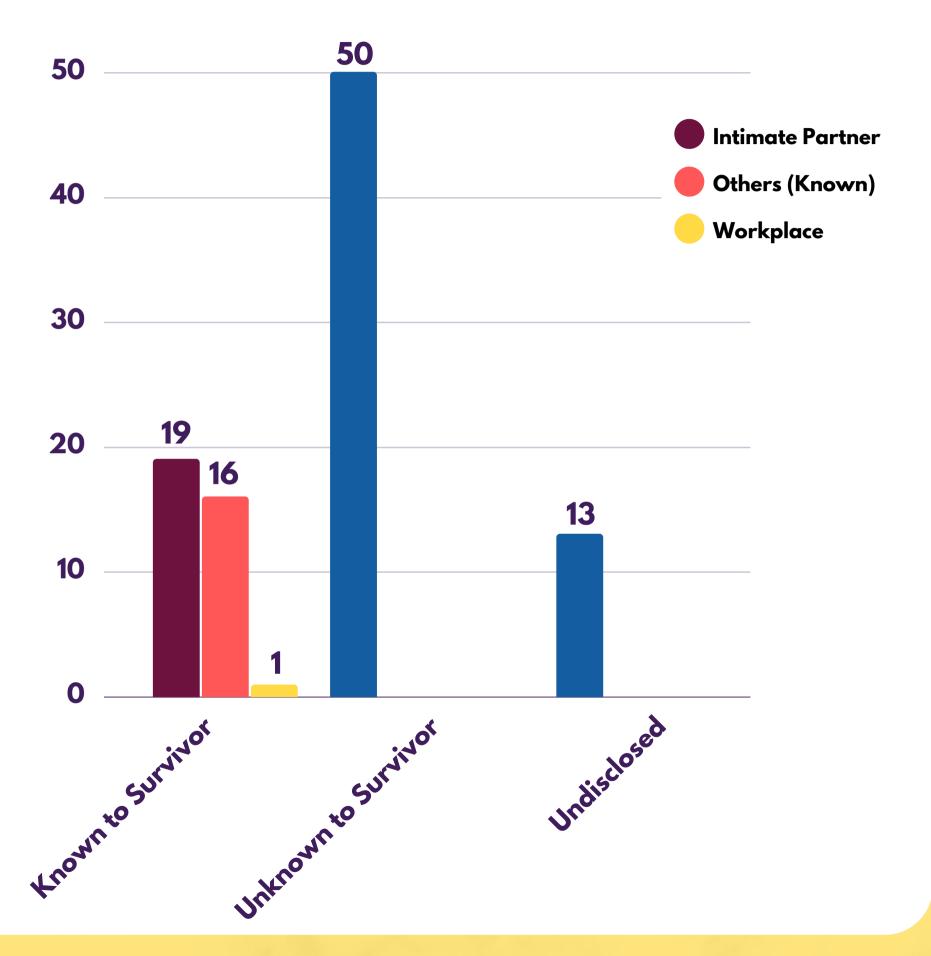

sexual harasment cases

HAVE SEXUAL
HARASSMENT
SURVIVORS REACHED
OUT TO US IN THE PAST
YEAR?





#### Talang Televita

#### **TOTAL CASES: 139**





#### Type of Sexual Harassment















#### **RELATIONSHIP WITH PERPETRATOR**







#### **ACTION TAKEN**





## DID SURVIVORS TAKE ACTION DURING/AFTER THEY REACHED OUT TO US?

### WHAT ACTION DID THESE SURVIVORS TAKE?

#### **General Enquiries**33.3%

#### **Police Report**

Legal Information 8.3%

6.3%

Internal Report (Organisational)

8.3%



Counselling 43.8%





# online sexual harassment cases

AN EMERGING FORM
OF SEXUAL
HARASSMENT THAT IS
STEADILY INCREASING,
NO DOUBT



#### SOCIETY - VITE WOY

#### TOTAL CASES: 98





#### **GENDER OF SURVIVOR**







#### **AGE OF SURVIVOR**



#### **RELATIONSHIP WITH PERPETRATOR**







#### **ACTION TAKEN**



DID SURVIVORS TAKE
ACTION DURING/AFTER
THEY REACHED OUT TO
US?

WHAT ACTION DID
THESE SURVIVORS
TAKE?







### rape Cases

RAPE IS TRAUMATIZING THAT'S WHY WE WANT
TO MAKE SURE THESE
SURVIVORS FEEL SAFE TO
SEEK HELP







#### **TOTAL CASES: 43**







#### **GENDER OF SURVIVOR**









#### **RELATIONSHIP WITH PERPETRATOR**







#### **ACTION TAKEN**



**Police Report** 

**DID SURVIVORS TAKE ACTION DURING/AFTER** THEY REACHED OUT TO US?





WHAT ACTION DID THESE SURVIVORS TAKE?

Counselling 54.8%





## intimate partner violence

WHEN THE ABUSE
COMES FROM THOSE
WE ARE SUPPOSED TO
TRUST THE MOST, WE
MAY NEED SOME HELP
HEALING FROM IT





#### TOTAL CASES: 17







#### **AGE OF SURVIVOR**





\*all survivors are female



## RELATIONSHIP WITH PE