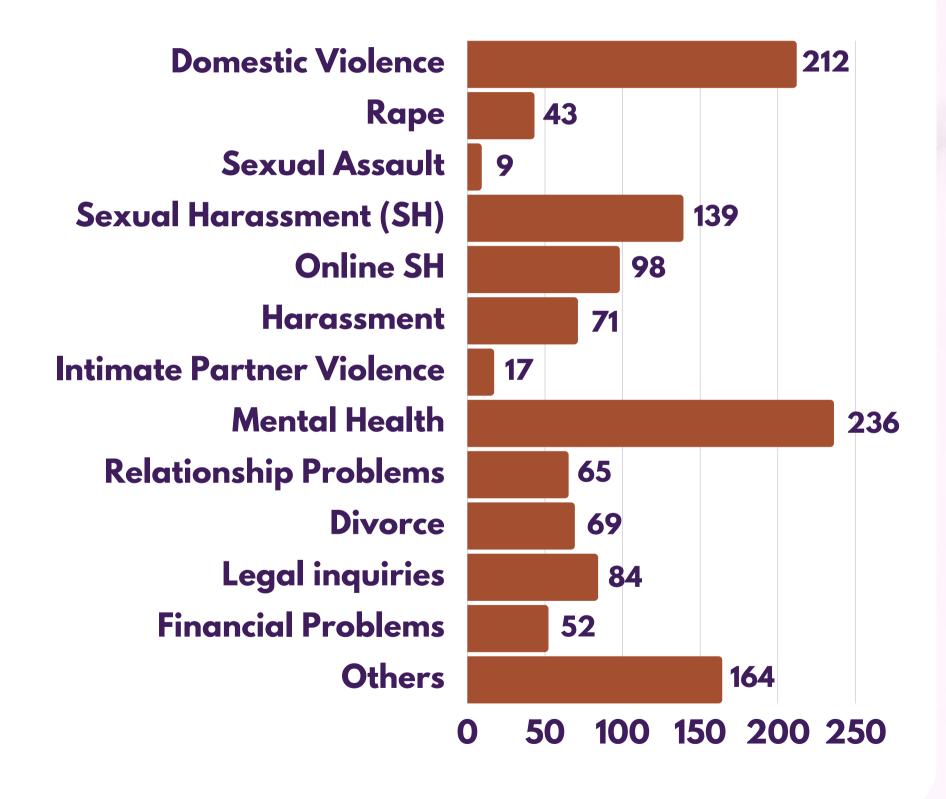

## telenita annua report

A SNAPSHOT OF AWAM'S CASES FROM JANUARY - DECEMBER 2021





#### TOTAL CASES: 1259















#### **GENDER OF SURVIVOR**

**TOTAL NUMBER OF SURVIVORS - 952** 







#### **AGE OF SURVIVOR**







#### **SURVIVOR BY STATE**







### HOW SURVIVORS CONTACTED AWAM







## domestic violence

#### cases

HOW MANY DOMESTIC VIOLENCE CASES HAVE WE RECEIVED IN THE PAST YEAR?













#### Type of Domestic Violence







#### **GENDER OF SURVIVOR**







#### **AGE OF SURVIVOR**



OLDEST - 75





#### RELATIONSHIP WITH PERPETRATOR







#### **ACTION TAKEN**



DID SURVIVORS TAKE
ACTION DURING/AFTER
THEY REACHED OUT TO
US?



WHAT ACTION DID
THESE SURVIVORS
TAKE?

Counselling 51.3%





## sexual harasment cases

HAVE SEXUAL
HARASSMENT
SURVIVORS REACHED
OUT TO US IN THE PAST
YEAR?





#### Talang Televita

#### **TOTAL CASES: 139**





#### Type of Sexual Harassment