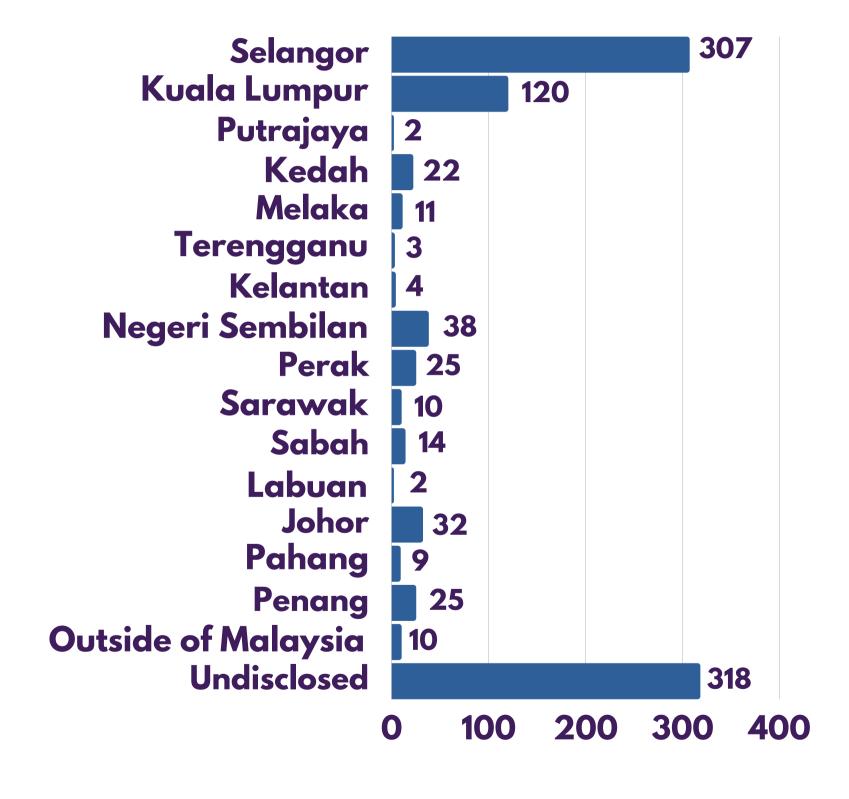

## telenita annua report

A SNAPSHOT OF AWAM'S CASES FROM JANUARY - DECEMBER 2021





#### TOTAL CASES: 1259















#### **GENDER OF SURVIVOR**

**TOTAL NUMBER OF SURVIVORS - 952** 







#### **AGE OF SURVIVOR**







#### **SURVIVOR BY STATE**







### HOW SURVIVORS CONTACTED AWAM







## domestic violence

#### cases

HOW MANY DOMESTIC VIOLENCE CASES HAVE WE RECEIVED IN THE PAST YEAR?













#### Type of Domestic Violence







#### **GENDER OF SURVIVOR**







#### **AGE OF SURVIVOR**



OLDEST - 75





#### RELATIONSHIP WITH PERPETRATOR







#### **ACTION TAKEN**



DID SURVIVORS TAKE
ACTION DURING/AFTER
THEY REACHED OUT TO
US?



WHAT ACTION DID
THESE SURVIVORS
TAKE?

Counselling 51.3%





## sexual harasment cases

HAVE SEXUAL
HARASSMENT
SURVIVORS REACHED
OUT TO US IN THE PAST
YEAR?





#### Talang Televita

#### **TOTAL CASES: 139**





#### Type of Sexual Harassment















#### **RELATIONSHIP WITH PERPETRATOR**







#### **ACTION TAKEN**





## DID SURVIVORS TAKE ACTION DURING/AFTER THEY REACHE