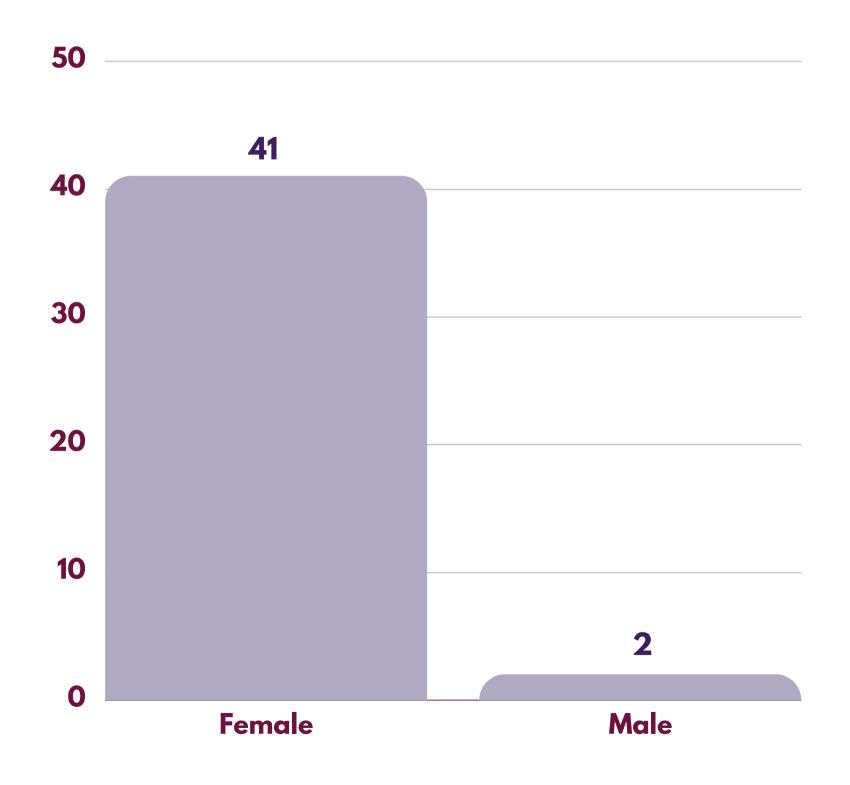

## sexual harasment cases

HAVE SEXUAL
HARASSMENT
SURVIVORS REACHED
OUT TO US IN THE PAST
YEAR?

#### Talang Televita

#### **TOTAL CASES: 139**

#### Type of Sexual Harassment