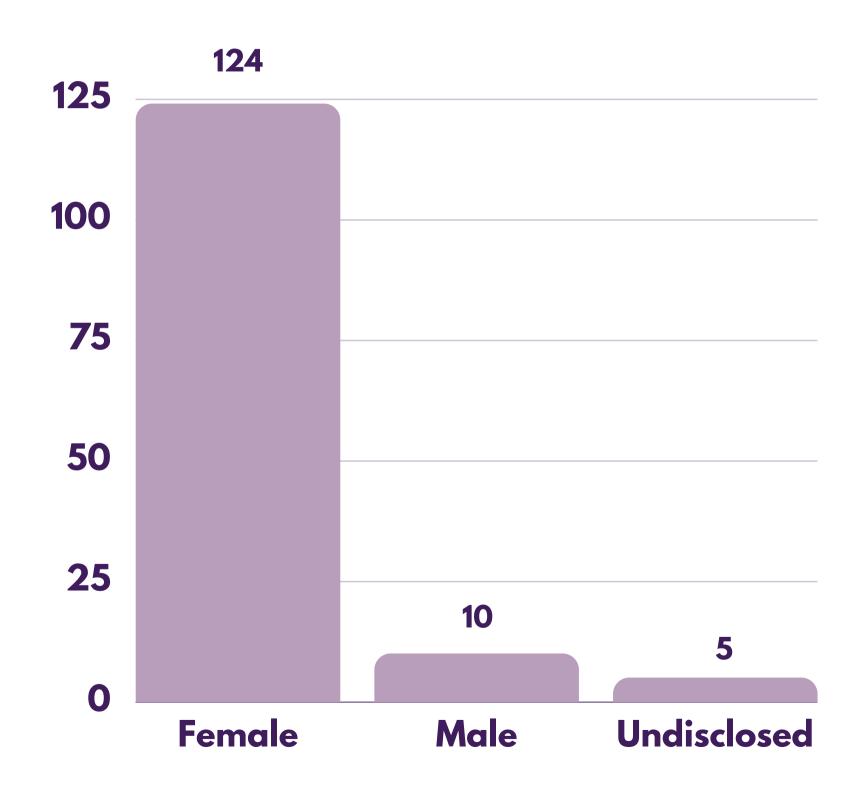

#### **GENDER OF SURVIVOR**

**TOTAL NUMBER OF SURVIVORS - 952** 







#### **AGE OF SURVIVOR**







#### **SURVIVOR BY STATE**







### HOW SURVIVORS CONTACTED AWAM







## domestic violence

#### cases

HOW MANY DOMESTIC VIOLENCE CASES HAVE WE RECEIVED IN THE PAST YEAR?













#### Type of Domestic Violence







#### **GENDER OF SURVIVOR**







#### **AGE OF SURVIVOR**



OLDEST - 75





#### RELATIONSHIP WITH PERPETRATOR







#### **ACTION TAKEN**



DID SURVIVORS TAKE
ACTION DURING/AFTER
THEY REACHED OUT TO
US?



WHAT ACTION DID
THESE SURVIVORS
TAKE?

Counselling 51.3%





## sexual harasment cases

HAVE SEXUAL
HARASSMENT
SURVIVORS REACHED
OUT TO US IN THE PAST
YEAR?





#### Talang Televita

#### **TOTAL CASES: 139**





#### Type of Sexual Harassment















#### **RELATIONSHIP WITH PERPETRATOR**







#### **ACTION TAKEN**





## DID SURVIVORS TAKE ACTION DURING/AFTER THEY REACHED OUT TO US?

### WHAT ACTION DID THESE SURVIVORS TAKE?

#### **General Enquiries**33.3%

#### **Police Report**

Legal Information 8.3%

6.3%

Internal Report (Organisational)

8.3%



Counselling 43.8%





# online sexual harassment cases

AN EMERGING FORM
OF SEXUAL
HARASSMENT THAT IS
STEADILY INCREASING,
NO DOUBT



#### SOCIETY - VITE WOY

#### TOTAL CASES: 98





#### **GENDER OF SURVIVOR**







#### **AGE OF SURVIVOR**



#### **RELATIONSHIP WITH PERPETRATOR**







#### **ACTION TAKEN**



DID SURVIVORS TAKE
ACTION DURING/AFTER
THEY REACHED OUT TO
US?

WHAT ACTION DID
THESE SURVIVORS
TAKE?







### rape Cases

RAPE IS TRAUMATIZING THAT'S WHY WE