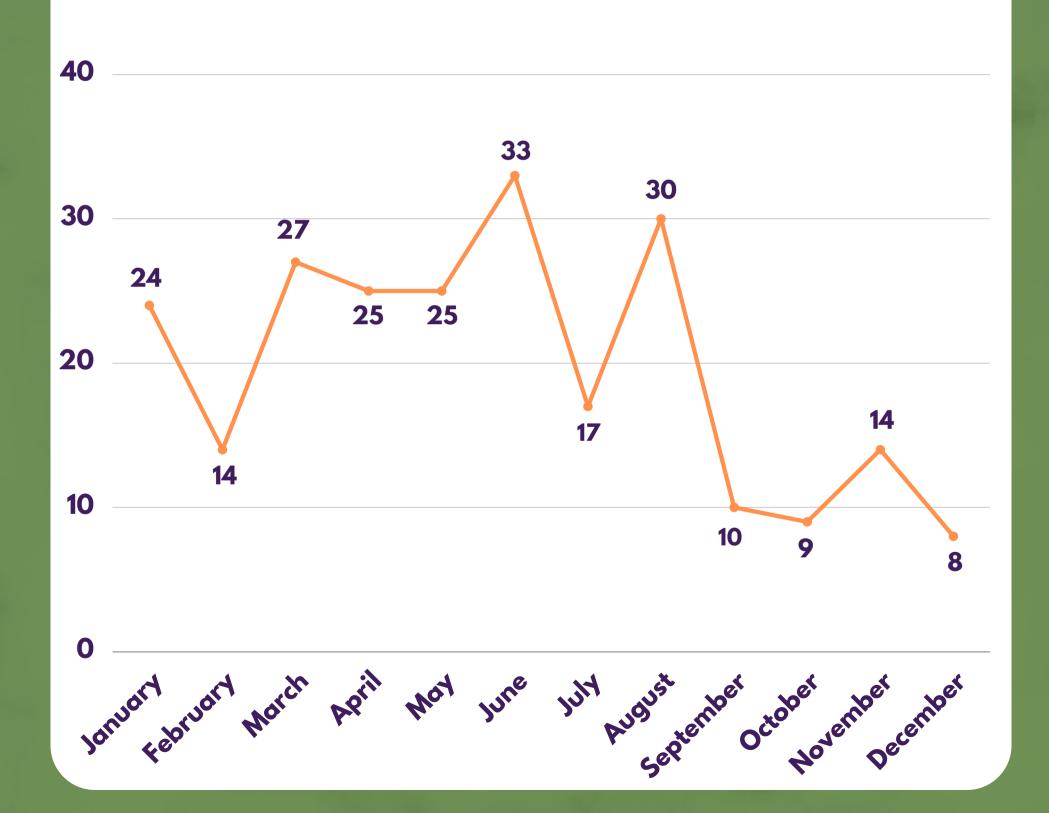

P WITH PERPETRATOR**







#### **ACTION TAKEN**



**Police Report** 

**DID SURVIVORS TAKE ACTION DURING/AFTER** THEY REACHED OUT TO US?





WHAT ACTION DID THESE SURVIVORS TAKE?

Counselling 54.8%





## intimate partner violence

WHEN THE ABUSE
COMES FROM THOSE
WE ARE SUPPOSED TO
TRUST THE MOST, WE
MAY NEED SOME HELP
HEALING FROM IT





#### TOTAL CASES: 17







#### **AGE OF SURVIVOR**





\*all survivors are female



## RELATIONSHIP WITH PERPETRATOR







#### **ACTION TAKEN**





DID SURVIVORS TAKE
ACTION DURING/AFTER
THEY REACHED OUT TO
US?





Counselling 38.5%

WHAT ACTION
DID THESE
SURVIVORS
TAKE?





## mental health

INCREASINGLY, PEOPLE
ARE COMING TO US
WITH MENTAL HEALTH
CONCERNS, SO IT'S
IMPORTANT TO
REMEMBER TO TAKE
CARE OF YOURSELF





#### TOTAL CASES: 236





#### CATEGORY OF MENTAL HEALTH

- Domestic Violence
- Sexual Harassment
- Online Sexual Harassment
- Rape



General Mith Diagnosed Mith Undisclosed Work. Related Undisclosed











#### **AGE OF SURVIVOR**

YOUNGEST - 10 OLDEST - 86