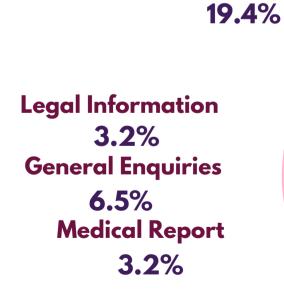

#### **General Enquiries**33.3%

#### **Police Report**

Legal Information 8.3%

6.3%

Internal Report (Organisational)

8.3%

Counselling 43.8%