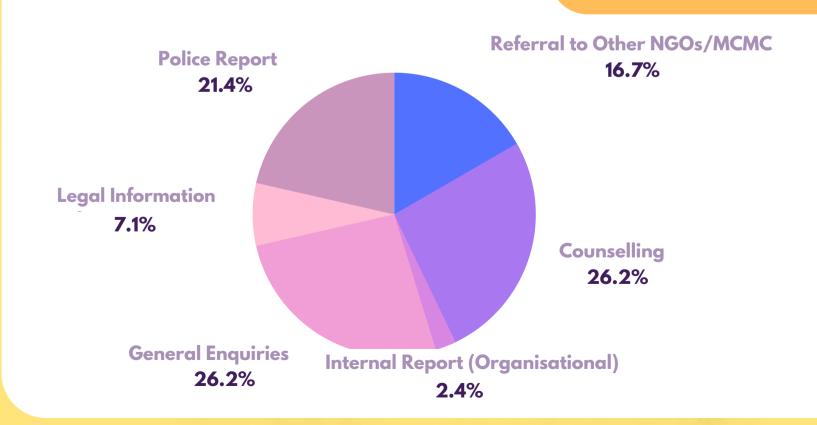

## DID SURVIVORS TAKE ACTION DURING/AFTER THEY REACHED OUT TO US?

### WHAT ACTION DID THESE SURVIVORS TAKE?

#### **General Enquiries**33.3%

#### **Police Report**

Legal Information 8.3%

6.3%

Internal Report (Organisational)

8.3%

Counselling 43.8%