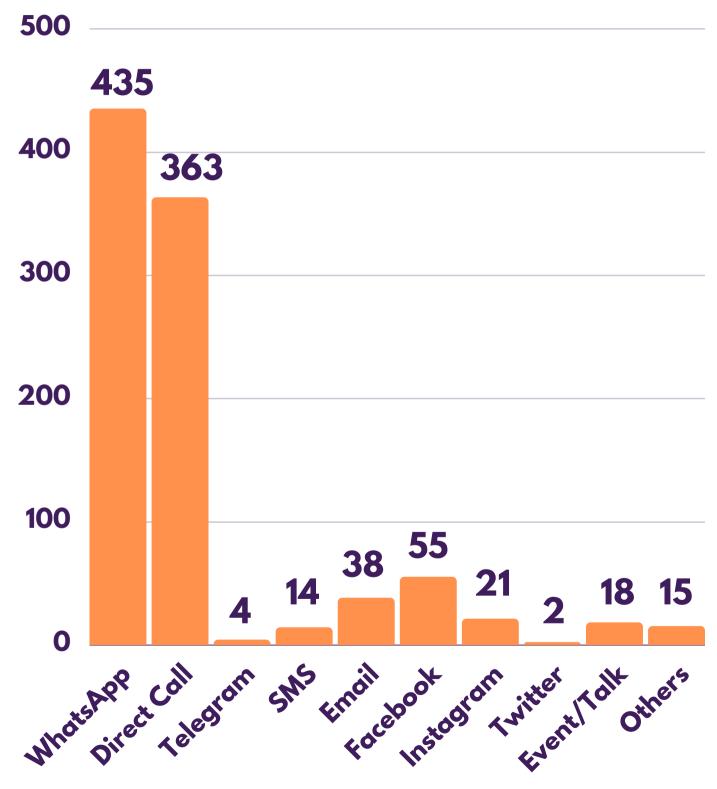

## telenita annua report

A SNAPSHOT OF AWAM'S CASES FROM JANUARY - DECEMBER 2021





#### TOTAL CASES: 1259















#### **GENDER OF SURVIVOR**

**TOTAL NUMBER OF SURVIVORS - 952** 







#### **AGE OF SURVIVOR**







#### **SURVIVOR BY STATE**







### HOW SURVIVORS CONTACTED AWAM







## domestic violence

#### cases

HOW MANY DOMESTIC VIOLENCE CASES HAVE WE RECEIVED IN THE PAST YEAR?













#### Type of Domestic Violence







#### **GENDER OF SURVIVOR**







#### **AGE OF SURVIVOR**



OLDEST - 75





#### RELATIONSHIP WITH PERPETRATOR







#### **ACTION TAKEN**



DID SURVIVORS TAKE
ACTION DURING/AFTER
THEY REACHED OUT TO
US?



WHAT ACTION DID
THESE SURVIVORS
TAKE?

Counselling 51.3%





## sexual harasment cases

HAVE SEXUAL
HARASSMENT
SURVIVORS REACHED
OUT TO US IN THE PAST
YEAR?





#### Talang Televita

#### **TOTAL CASES: 139**





#### Type of Sexual Harassment















#### **RELATIONSHIP WITH PERPETRATOR**







#### **ACTION TAKEN**





## DID SURVIVORS TAKE ACTION DURING/AFTER THEY REACHED OUT TO US?

### WHAT ACTION DID THESE