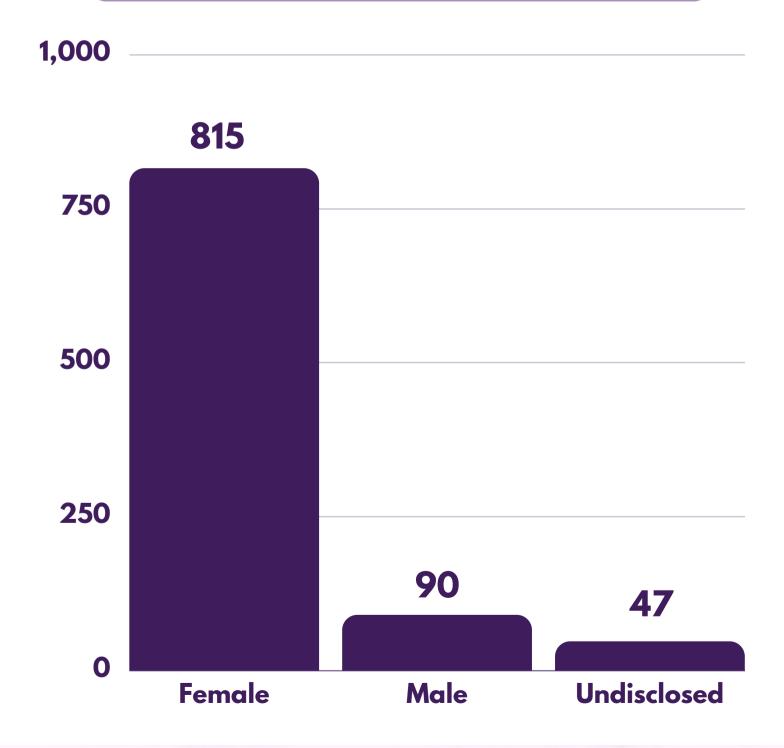

## telenita annua report

A SNAPSHOT OF AWAM'S CASES FROM JANUARY - DECEMBER 2021





#### TOTAL CASES: 1259















#### **GENDER OF SURVIVOR**

**TOTAL NUMBER OF SURVIVORS - 952** 







#### **AGE OF SURVIVOR**







#### **SURVIVOR BY STATE**







### HOW SURVIVORS CONTACTED AWAM







## domestic violence

#### cases

HOW MANY DOMESTIC VIOLENCE CASES HAVE WE RECEIVED IN THE PAST YEAR?













#### Type of Domestic Violence







#### **GENDER OF SURVIVOR**







#### **AGE OF SURVIVOR**



OLDEST - 75





#### RELATIONSHIP WITH PERPETRATOR







#### **ACTION TAKEN**



DID SURVIVORS TAKE
ACTION DURING/AFTER
THEY REACHED OUT TO
US?



WHAT ACTION DID
THESE SURVIVORS
TAKE?

Counselling 51.3%





## sexual harasment cases

HAVE SEXUAL
HARASSMENT
SURVIVORS REACHED
OUT TO US IN THE PAST
YEAR?





#### Talang Televita

#### **TOTAL CASES: 139**





#### Type of Sexual Harassment















#### **RELATIONSHIP WITH PERPETRATOR**







#### **ACTION