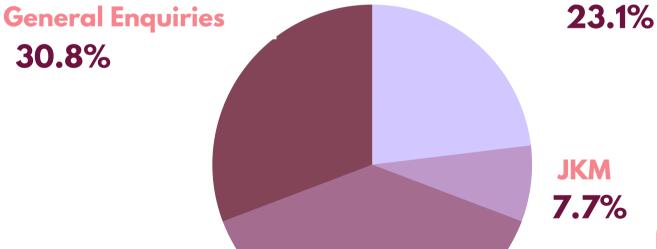

THESE SURVIVORS
TAKE?







### rape Cases

RAPE IS TRAUMATIZING THAT'S WHY WE WANT
TO MAKE SURE THESE
SURVIVORS FEEL SAFE TO
SEEK HELP







#### **TOTAL CASES: 43**







#### **GENDER OF SURVIVOR**









#### **RELATIONSHIP WITH PERPETRATOR**







#### **ACTION TAKEN**



**Police Report** 

**DID SURVIVORS TAKE ACTION DURING/AFTER** THEY REACHED OUT TO US?





WHAT ACTION DID THESE SURVIVORS TAKE?

Counselling 54.8%





## intimate partner violence

WHEN THE ABUSE
COMES FROM THOSE
WE ARE SUPPOSED TO
TRUST THE MOST, WE
MAY NEED SOME HELP
HEALING FROM IT





#### TOTAL CASES: 17







#### **AGE OF SURVIVOR**





\*all survivors are female



## RELATIONSHIP WITH PERPETRATOR







#### **ACTION TAKEN**





DID SURVIVORS TAKE
ACTION DURING/AFTER
THEY REACHED OUT TO
US?





Counselling 38.5%

WHAT ACTION
DID THESE
SURVIVORS
TAKE?





## mental health

INCREASINGLY, PEOPLE
ARE COMING TO US
WITH MENTAL HEALTH
CONCERNS, SO IT'S
IMPORTANT TO
REMEMBER TO TAKE
CARE OF YOURSELF





#### TOTAL CASES: 236





#### CATEGORY OF MENTAL HEALTH

- Domestic Violence
- Sexual Harassment
- Online Sexual Harassment
- Rape



General Mith Diagnosed Mith Undisclosed Work. Related Undisclosed











#### **AGE OF SURVIVOR**

YOUNGEST - 10 OLDEST - 86