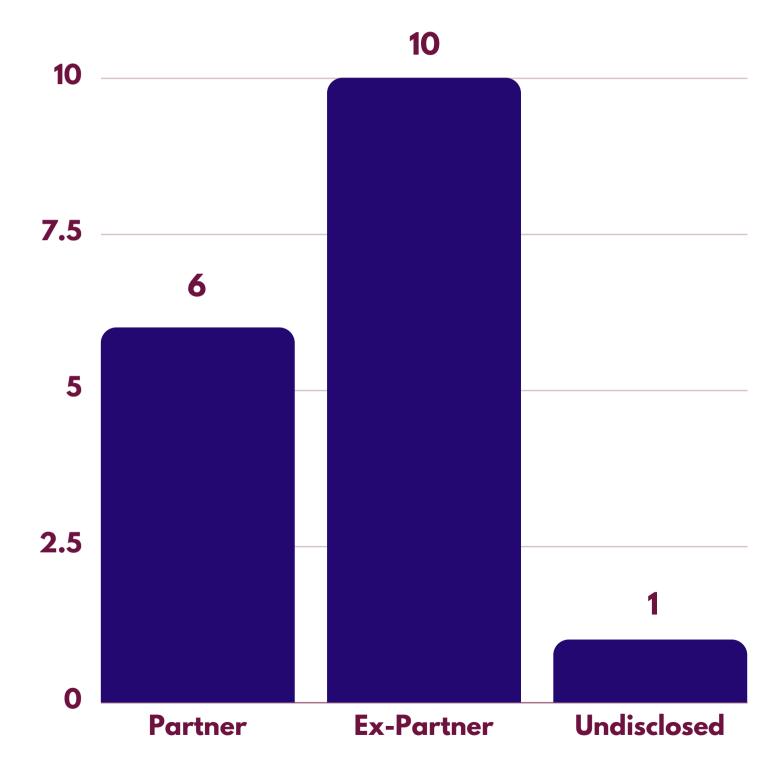

**ACTION TAKEN**



DID SURVIVORS TAKE
ACTION DURING/AFTER
THEY REACHED OUT TO
US?

WHAT ACTION DID
THESE SURVIVORS
TAKE?







### rape Cases

RAPE IS TRAUMATIZING THAT'S WHY WE WANT
TO MAKE SURE THESE
SURVIVORS FEEL SAFE TO
SEEK HELP







#### **TOTAL CASES: 43**







#### **GENDER OF SURVIVOR**









#### **RELATIONSHIP WITH PERPETRATOR**







#### **ACTION TAKEN**



**Police Report** 

**DID SURVIVORS TAKE ACTION DURING/AFTER** THEY REACHED OUT TO US?





WHAT ACTION DID THESE SURVIVORS TAKE?

Counselling 54.8%





## intimate partner violence

WHEN THE ABUSE
COMES FROM THOSE
WE ARE SUPPOSED TO
TRUST THE MOST, WE
MAY NEED SOME HELP
HEALING FROM IT





#### TOTAL CASES: 17







#### **AGE OF SURVIVOR**





\*all survivors are female



## RELATIONSHIP WITH PERPETRATOR







#### **ACTION TAKEN**





DID SURVIVORS TAKE
ACTION DURING/AFTER
THEY REACHED OUT TO
US?





Counselling 38.5%

WHAT ACTION
DID THESE
SURVIVORS
TAKE?





## mental health

INCREASINGLY, PEOPLE
ARE COMING TO US
WITH MENTAL HEALTH
CONCERNS, SO IT'S
IMPORTANT TO
REMEMBER TO TAKE
CARE OF YOURSELF





#### TOTAL CASES: 236





#### CATEGORY OF MENTAL HEALTH

- Domestic Violence
- Sexual Harassment
- Online Sexual Harassment
- Rape



General Mith Diagnosed Mith Undisclosed Work. Related Undisclosed











#### **AGE OF SURVIVOR**

YOUNGEST - 10 OLDEST - 86