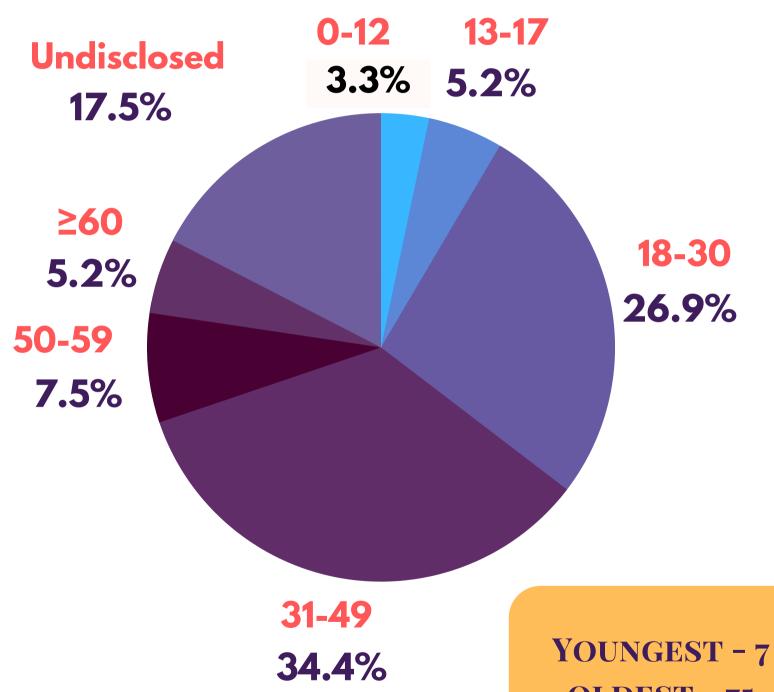

## telenita annua report

A SNAPSHOT OF AWAM'S CASES FROM JANUARY - DECEMBER 2021





#### TOTAL CASES: 1259















#### **GENDER OF SURVIVOR**

**TOTAL NUMBER OF SURVIVORS - 952** 







#### **AGE OF SURVIVOR**







#### **SURVIVOR BY STATE**







### HOW SURVIVORS CONTACTED AWAM







## domestic violence

#### cases

HOW MANY DOMESTIC VIOLENCE CASES HAVE WE RECEIVED IN THE PAST YEAR?













#### Type of Domestic Violence







#### **GENDER OF SURVIVOR**







#### **AGE OF SURVIVOR**



OLDEST - 75





#### RELATIONSHIP WITH PERPETRATOR







#### **ACTION TAKEN**



DID SURVIVORS TAKE
ACTION DURING/AFTER
THEY REACHED OUT TO
US?



WHAT ACTION DID
THESE SURVIVORS
TAKE?

Counselling 51.3%





## sexual harasment cases

HAVE SEXUAL
HARASSMENT
SURVIVORS REACHED
OUT TO US IN THE PAST
YEAR?





#### Talang Televita

#### **TOTAL CASES: 139**





#### Type of Sexual Harassment















#### **RELATIONSHIP WITH PERPETRATOR**







#### **ACTION TAKEN**





## DID SURVIVORS TAKE ACTION DURING/AFTER THEY REACHED OUT TO US?

### WHAT ACTION DID THESE SURVIVORS TAKE?

#### **General Enquiries**33.3%

#### **Police Report**

Legal Information 8.3%

6.3%

Internal Report (Organisational)

8.3%



Counselling 43.8%





# online sexual harassment cases

AN EMERGING FORM