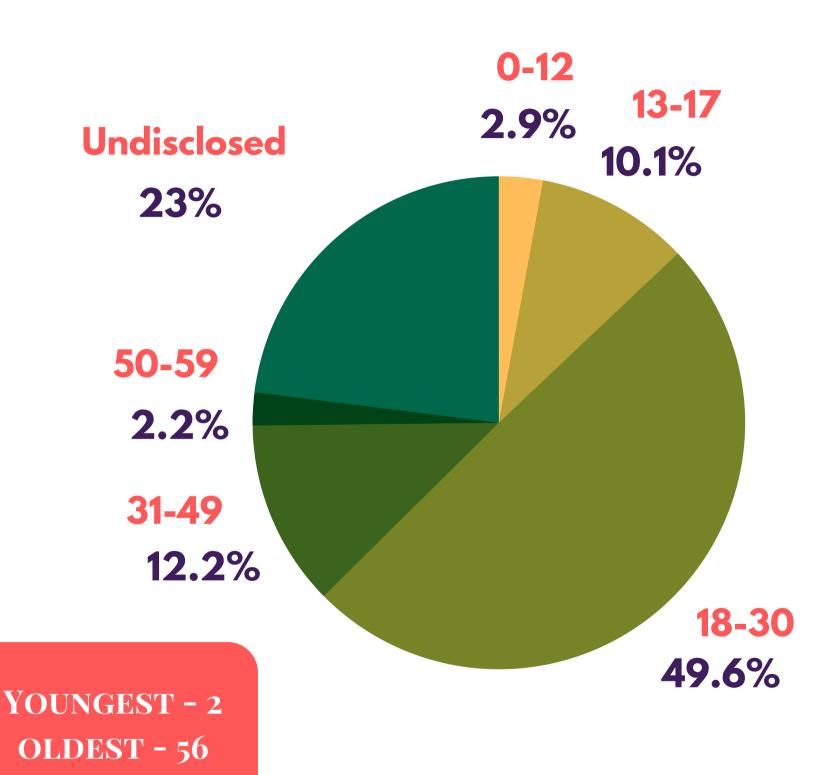

**GENDER OF SURVIVOR**

**TOTAL NUMBER OF SURVIVORS - 952** 







#### **AGE OF SURVIVOR**







#### **SURVIVOR BY STATE**







### HOW SURVIVORS CONTACTED AWAM







## domestic violence

#### cases

HOW MANY DOMESTIC VIOLENCE CASES HAVE WE RECEIVED IN THE PAST YEAR?













#### Type of Domestic Violence







#### **GENDER OF SURVIVOR**







#### **AGE OF SURVIVOR**



OLDEST - 75





#### RELATIONSHIP WITH PERPETRATOR







#### **ACTION TAKEN**



DID SURVIVORS TAKE
ACTION DURING/AFTER
THEY REACHED OUT TO
US?



WHAT ACTION DID
THESE SURVIVORS
TAKE?

Counselling 51.3%





## sexual harasment cases

HAVE SEXUAL
HARASSMENT
SURVIVORS REACHED
OUT TO US IN THE PAST
YEAR?





#### Talang Televita

#### **TOTAL CASES: 139**





#### Type of Sexual Harassment















#### **RELATIONSHIP WITH PERPETRATOR**







#### **ACTION TAKEN**





## DID SURVIVORS TAKE ACTION DURING/AFTER THEY REACHED OUT TO US?

### WHAT ACTION DID THESE SURVIVORS TAKE?

#### **General Enquiries**33.3%

#### **Police Report**

Legal Information 8.3%

6.3%

Internal Report (Organisational)

8.3%



Counselling 43.8%





# online sexual harassment cases

AN EMERGING FORM
OF SEXUAL
HARASSMENT THAT IS
STEADILY INCREASING,
NO DOUBT



#### SOCIETY - VITE WOY

#### TOTAL CASES: 98





#### **GENDER OF SURVIVOR**







#### **AGE OF SURVIVOR**



#### **RELATIONSHIP WITH PERPETRATOR**







#### **ACTION TAKEN**



DID SURVIVORS TAKE
ACTION DURING/AFTER
THEY REACHED OUT TO
US?

WHAT ACTION DID
THESE SURVIVORS
TAKE?







### rape Cases

RAPE IS TRAUMATIZING THAT'S WHY WE WANT