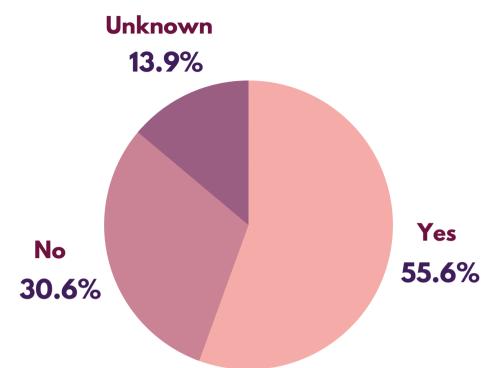

#### **ACTION TAKEN**

DID SURVIVORS TAKE
ACTION DURING/AFTER
THEY REACHED OUT TO
US?

WHAT ACTION DID
THESE SURVIVORS
TAKE?

Counselling 51.3%