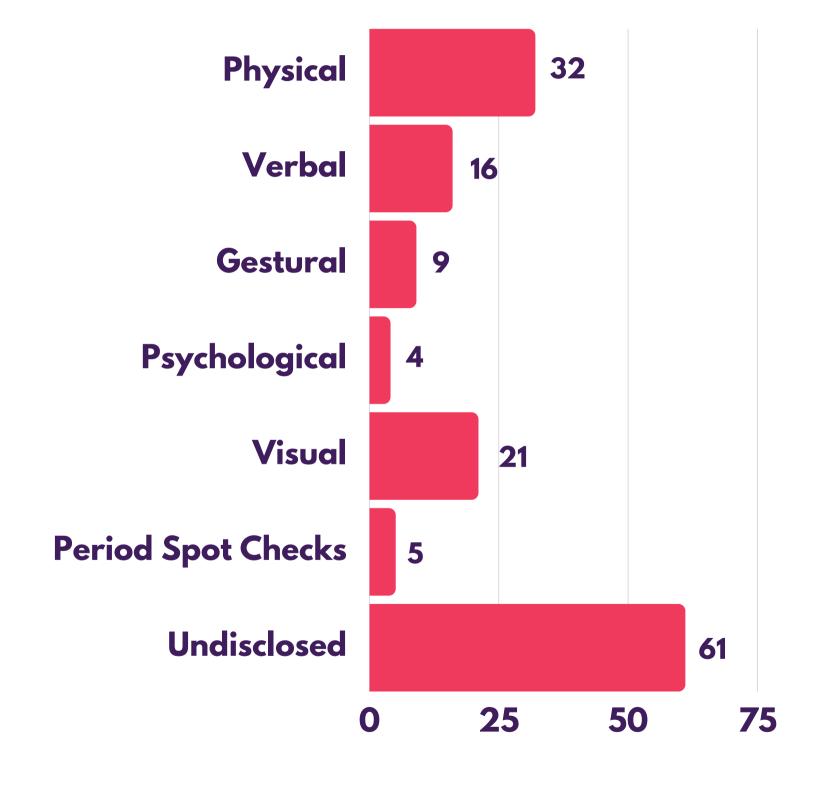

#### **GENDER OF SURVIVOR**

**TOTAL NUMBER OF SURVIVORS - 952** 







#### **AGE OF SURVIVOR**







#### **SURVIVOR BY STATE**







### HOW SURVIVORS CONTACTED AWAM







## domestic violence

#### cases

HOW MANY DOMESTIC VIOLENCE CASES HAVE WE RECEIVED IN THE PAST YEAR?













#### Type of Domestic Violence







#### **GENDER OF SURVIVOR**







#### **AGE OF SURVIVOR**



OLDEST - 75





#### RELATIONSHIP WITH PERPETRATOR







#### **ACTION TAKEN**



DID SURVIVORS TAKE
ACTION DURING/AFTER
THEY REACHED OUT TO
US?



WHAT ACTION DID
THESE SURVIVORS
TAKE?

Counselling 51.3%





## sexual harasment cases

HAVE SEXUAL
HARASSMENT
SURVIVORS REACHED
OUT TO US IN THE PAST
YEAR?





#### Talang Televita

#### **TOTAL CASES: 139**





#### Type of Sexual Harassment















#### **RELATIONSHIP WITH PERPETRATOR**







#### **ACTION TAKEN**





## DID SURVIVORS TAKE ACTION DURING/AFTER THEY REACHED OUT TO US?

### WHAT ACTION DID THESE SURVIVORS TAKE?

#### **General Enquiries**33.3%

#### **Police Report**

Legal Information 8.3%

6.3%

Internal Report (Organisational)

8.3%



Counselling 43.8%





# online sexual harassment cases

AN EMERGING FORM
OF SEXUAL
HARASSMENT THAT IS
STEADILY INCREASING,
NO DOUBT



#### SOCIETY - VITE WOY

#### TOTAL CASES: 98





#### **GENDER OF SURVIVOR**







#### **AGE OF SURVIVOR**



#### **RELATIONSHIP WITH PERPETRATOR**







#### **ACTION TAKEN**



DID SURVIVORS TAKE
ACTION DURING/AFTER
THEY REACHED OUT TO
US?

WHAT ACTION DID
THESE SURVIVORS
TAKE?







### rape Cases

RAPE IS TRAUMATIZING THAT'S