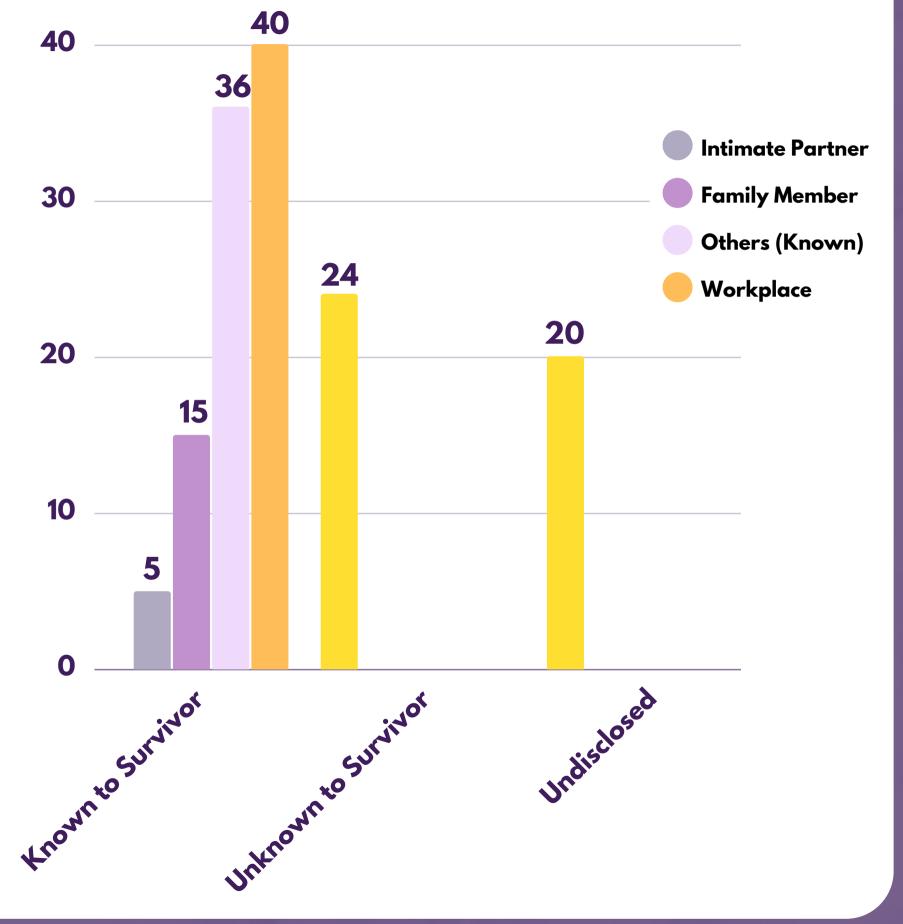

SURVIVORS - 952** 







#### **AGE OF SURVIVOR**







#### **SURVIVOR BY STATE**







### HOW SURVIVORS CONTACTED AWAM







## domestic violence

#### cases

HOW MANY DOMESTIC VIOLENCE CASES HAVE WE RECEIVED IN THE PAST YEAR?













#### Type of Domestic Violence







#### **GENDER OF SURVIVOR**







#### **AGE OF SURVIVOR**



OLDEST - 75





#### RELATIONSHIP WITH PERPETRATOR







#### **ACTION TAKEN**



DID SURVIVORS TAKE
ACTION DURING/AFTER
THEY REACHED OUT TO
US?



WHAT ACTION DID
THESE SURVIVORS
TAKE?

Counselling 51.3%





## sexual harasment cases

HAVE SEXUAL
HARASSMENT
SURVIVORS REACHED
OUT TO US IN THE PAST
YEAR?





#### Talang Televita

#### **TOTAL CASES: 139**





#### Type of Sexual Harassment















#### **RELATIONSHIP WITH PERPETRATOR**







#### **ACTION TAKEN**





## DID SURVIVORS TAKE ACTION DURING/AFTER THEY REACHED OUT TO US?

### WHAT ACTION DID THESE SURVIVORS TAKE?

#### **General Enquiries**33.3%

#### **Police Report**

Legal Information 8.3%

6.3%

Internal Report (Organisational)

8.3%



Counselling 43.8%





# online sexual harassment cases

AN EMERGING FORM
OF SEXUAL
HARASSMENT THAT IS
STEADILY INCREASING,
NO DOUBT



#### SOCIETY - VITE WOY

#### TOTAL CASES: 98





#### **GENDER OF SURVIVOR**







#### **AGE OF SURVIVOR**



#### **RELATIONSHIP WITH PERPETRATOR**







#### **ACTION TAKEN**



DID SURVIVORS TAKE
ACTION DURING/AFTER
THEY REACHED OUT TO
US?

WHAT ACTION DID
THESE SURVIVORS
TAKE?







### rape Cases

RAPE IS TRAUMATIZING THAT'S WHY WE WANT
TO MAKE SURE THESE
SURVIVORS FEEL SAFE TO