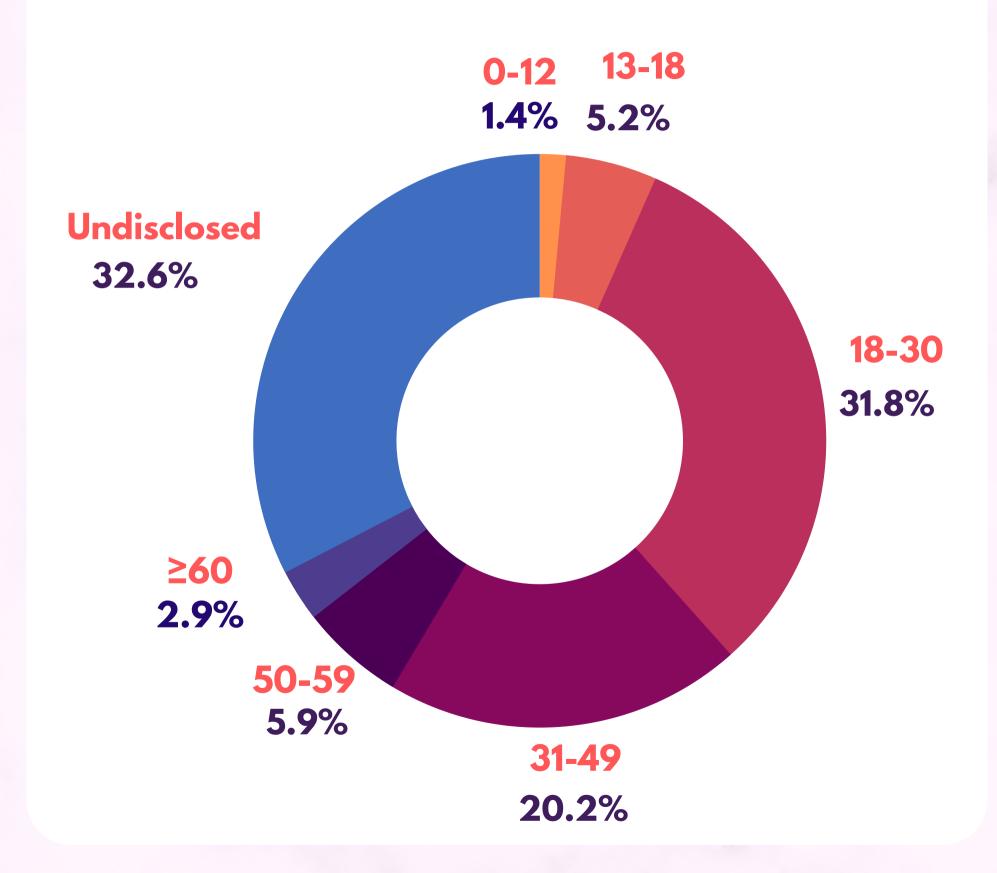

## telenita annua report

A SNAPSHOT OF AWAM'S CASES FROM JANUARY - DECEMBER 2021





#### TOTAL CASES: 1259















#### **GENDER OF SURVIVOR**

**TOTAL NUMBER OF SURVIVORS - 952** 







#### **AGE OF SURVIVOR**







#### **SURVIVOR BY STATE**







### HOW SURVIVORS CONTACTED AWAM







## domestic violence

#### cases

HOW MANY DOMESTIC VIOLENCE CASES HAVE WE RECEIVED IN THE PAST YEAR?













#### Type of Domestic Violence







#### **GENDER OF SURVIVOR**







#### **AGE OF SURVIVOR**



OLDEST - 75





#### RELATIONSHIP WITH PERPETRATOR







#### **ACTION TAKEN**



DID SURVIVORS TAKE
ACTION DURING/AFTER
THEY REACHED OUT TO
US?



WHAT ACTION DID
THESE SURVIVORS
TAKE?

Counselling 51.3%





## sexual harasment cases

HAVE SEXUAL
HARASSMENT
SURVIVORS REACHED
OUT TO US IN THE PAST
YEAR?





#### Talang Televita

#### **TOTAL CASES: 139**





#### Type of Sexual Harassment















#### **RELATIONSHIP WITH PERPETRATOR**







#### **ACTION TAKEN**





## DID SURVIVORS TA