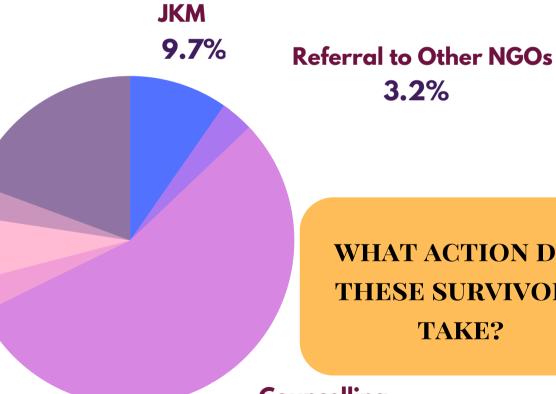

#### **ACTION TAKEN**

DID SURVIVORS TAKE
ACTION DURING/AFTER
THEY REACHED OUT TO
US?

WHAT ACTION DID
THESE SURVIVORS
TAKE?

Counselling 51.3%