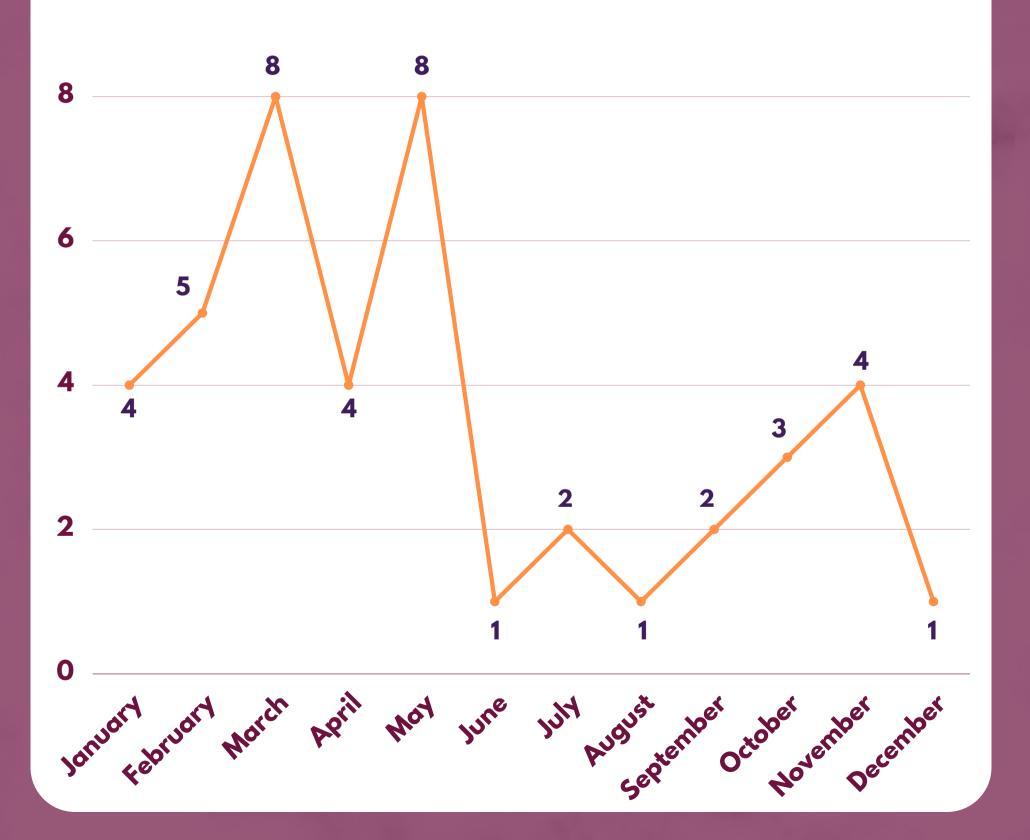

## sexual harasment cases

HAVE SEXUAL
HARASSMENT
SURVIVORS REACHED
OUT TO US IN THE PAST
YEAR?

#### Talang Televita

#### **TOTAL CASES: 139**