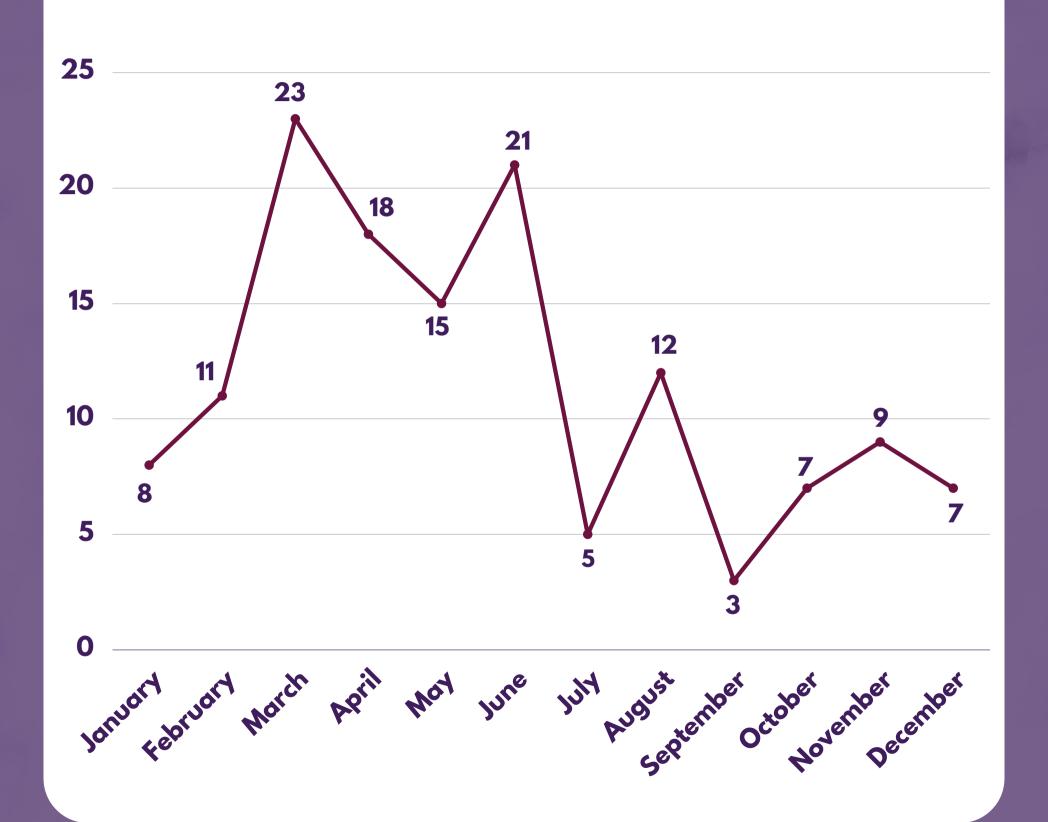

#### TOTAL CASES: 1259















#### **GENDER OF SURVIVOR**

**TOTAL NUMBER OF SURVIVORS - 952** 







#### **AGE OF SURVIVOR**







#### **SURVIVOR BY STATE**







### HOW SURVIVORS CONTACTED AWAM







## domestic violence

#### cases

HOW MANY DOMESTIC VIOLENCE CASES HAVE WE RECEIVED IN THE PAST YEAR?













#### Type of Domestic Violence







#### **GENDER OF SURVIVOR**







#### **AGE OF SURVIVOR**



OLDEST - 75





#### RELATIONSHIP WITH PERPETRATOR







#### **ACTION TAKEN**



DID SURVIVORS TAKE
ACTION DURING/AFTER
THEY REACHED OUT TO
US?



WHAT ACTION DID
THESE SURVIVORS
TAKE?

Counselling 51.3%





## sexual harasment cases

HAVE SEXUAL
HARASSMENT
SURVIVORS REACHED
OUT TO US IN THE PAST
YEAR?





#### Talang Televita

#### **TOTAL CASES: 139**





#### Type of Sexual Harassment















#### **RELATIONSHIP WITH PERPETRATOR**







#### **ACTION TAKEN**





## DID SURVIVORS TAKE ACTION DURING/AFTER THEY REACHED OUT TO US?

### WHAT ACTION DID THESE SURVIVORS TAKE?

#### **General Enquiries**33.3%

#### **Police Report**

Legal Information 8.3%

6.3%

Internal Report (Organisational)

8.3%



Counselling 43.8%





# online sexual harassment cases

AN EMERGING FORM
OF SEXUAL
HARASSMENT THAT IS
STEADILY INCREASING,
NO DOUBT



#### SOCIETY - VITE WOY

#### TOTAL CASES: 98





#### **GENDER OF SURVIVOR**







#### **AGE OF SURVIVOR**



#### **RELATIONSHIP WITH PERPETRATOR**







#### **ACTION TAKEN**



DID SURVIVORS TAKE
ACTION DURING/AFTER
THEY REACHED OUT TO
US?

WHAT ACTION DID
THESE SURVIVORS
TAKE?







### rape