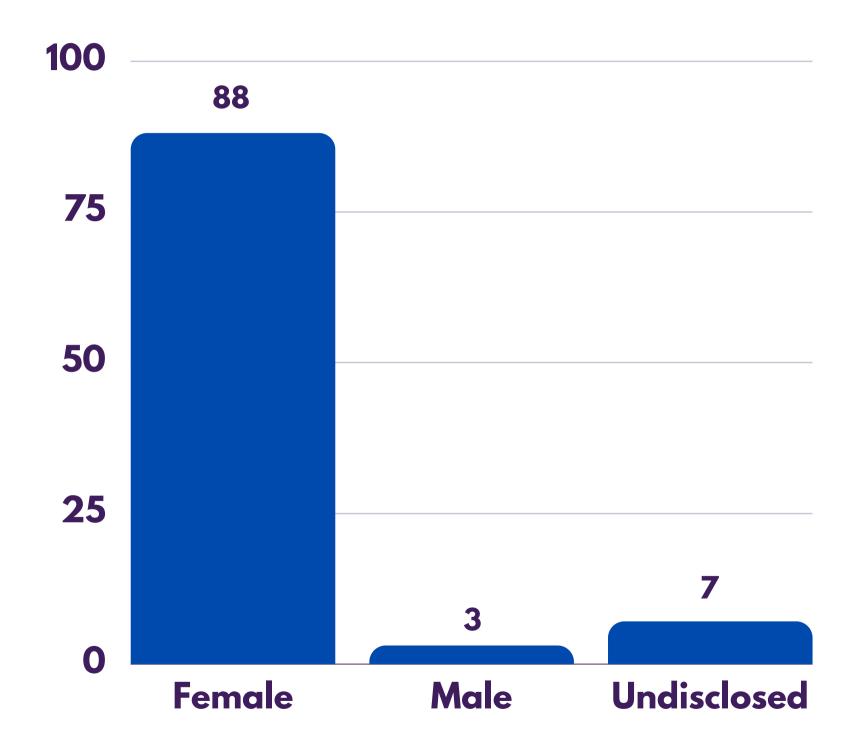

TO
US?



WHAT ACTION DID
THESE SURVIVORS
TAKE?

Counselling 51.3%





## sexual harasment cases

HAVE SEXUAL
HARASSMENT
SURVIVORS REACHED
OUT TO US IN THE PAST
YEAR?





#### Talang Televita

#### **TOTAL CASES: 139**





#### Type of Sexual Harassment















#### **RELATIONSHIP WITH PERPETRATOR**







#### **ACTION TAKEN**





## DID SURVIVORS TAKE ACTION DURING/AFTER THEY REACHED OUT TO US?

### WHAT ACTION DID THESE SURVIVORS TAKE?

#### **General Enquiries**33.3%

#### **Police Report**

Legal Information 8.3%

6.3%

Internal Report (Organisational)

8.3%



Counselling 43.8%





# online sexual harassment cases

AN EMERGING FORM
OF SEXUAL
HARASSMENT THAT IS
STEADILY INCREASING,
NO DOUBT



#### SOCIETY - VITE WOY

#### TOTAL CASES: 98





#### **GENDER OF SURVIVOR**







#### **AGE OF SURVIVOR**



#### **RELATIONSHIP WITH PERPETRATOR**







#### **ACTION TAKEN**



DID SURVIVORS TAKE
ACTION DURING/AFTER
THEY REACHED OUT TO
US?

WHAT ACTION DID
THESE SURVIVORS
TAKE?







### rape Cases

RAPE IS TRAUMATIZING THAT'S WHY WE WANT
TO MAKE SURE THESE
SURVIVORS FEEL SAFE TO
SEEK HELP







#### **TOTAL CASES: 43**







#### **GENDER OF SURVIVOR**









#### **RELATIONSHIP WITH PERPETRATOR**







#### **ACTION TAKEN**



**Police Report** 

**DID SURVIVORS TAKE ACTION DURING/AFTER** THEY REACHED OUT TO US?





WHAT ACTION DID THESE SURVIVORS TAKE?

Counselling 54.8%





## intimate partner violence

WHEN THE ABUSE
COMES FROM THOSE
WE ARE SUPPOSED TO
TRUST THE MOST, WE
MAY NEED SOME HELP
HEALING FROM IT





#### TOTAL CASES: 17







#### **AG