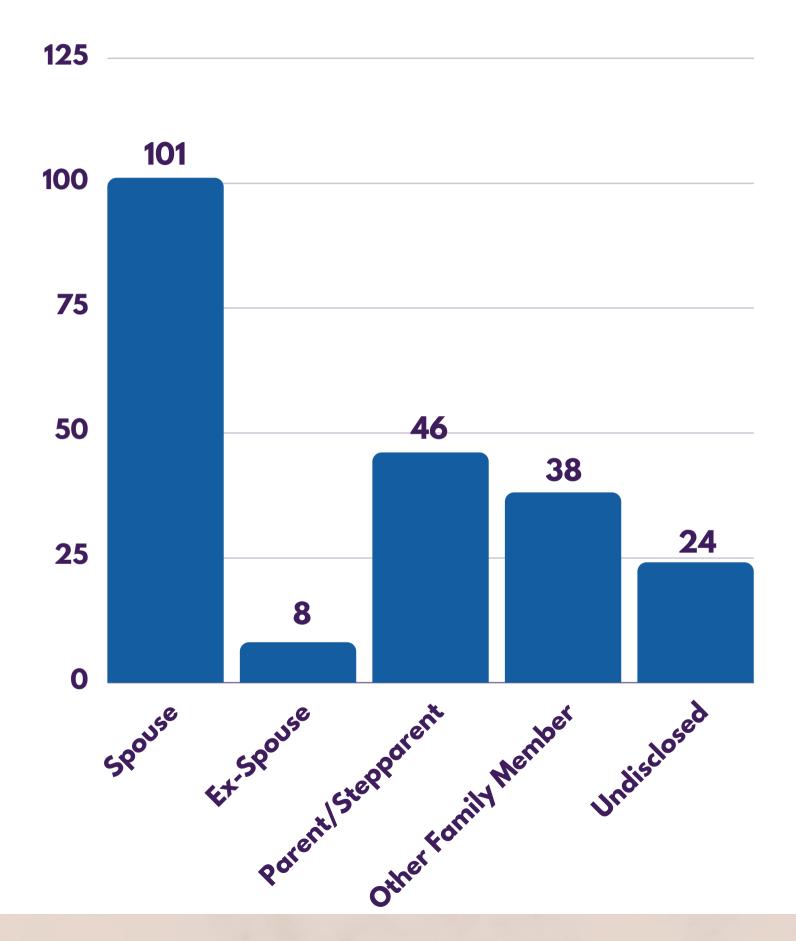

## telenita annua report

A SNAPSHOT OF AWAM'S CASES FROM JANUARY - DECEMBER 2021





#### TOTAL CASES: 1259















#### **GENDER OF SURVIVOR**

**TOTAL NUMBER OF SURVIVORS - 952** 







#### **AGE OF SURVIVOR**







#### **SURVIVOR BY STATE**







### HOW SURVIVORS CONTACTED AWAM







## domestic violence

#### cases

HOW MANY DOMESTIC VIOLENCE CASES HAVE WE RECEIVED IN THE PAST YEAR?













#### Type of Domestic Violence







#### **GENDER OF SURVIVOR**







#### **AGE OF SURVIVOR**



OLDEST - 75





#### RELATIONSHIP WITH PERPETRATOR







#### **ACTION TAKEN**



DID SURVIVORS TAKE
ACTION DURING/AFTER
THEY REACHED OUT TO
US?



WHAT ACTION DID
THESE SURVIVORS
TAKE?

Counselling 51.3%





## sexual harasment cases

HAVE SEXUAL
HARASSMENT
SURVIVORS REACHED
OUT TO US IN THE PAST
YEAR?





#### Talang Televita

#### **TOTAL CASES: 139**





#### Type of Sexual Harassment















#### **RELATIONSHIP WITH PERPETRATOR**







#### **ACTION TAKEN**





## DID SURVIVORS TAKE ACTION DURING/AFTER THEY REACHED OUT TO US?

### WHAT ACTION DID THESE SURVIVORS TAKE?

#### **General Enquiries**33.3%

#### **Police Report**

Legal Information 8.3%

6.3%

Internal Report (Organisational)

8.3%



Counselling 43.8%





# online sexual harassment cases

AN EMERGING FORM
OF SEXUAL
HARASSMENT THAT IS
STEADILY INCREASING,
NO DO