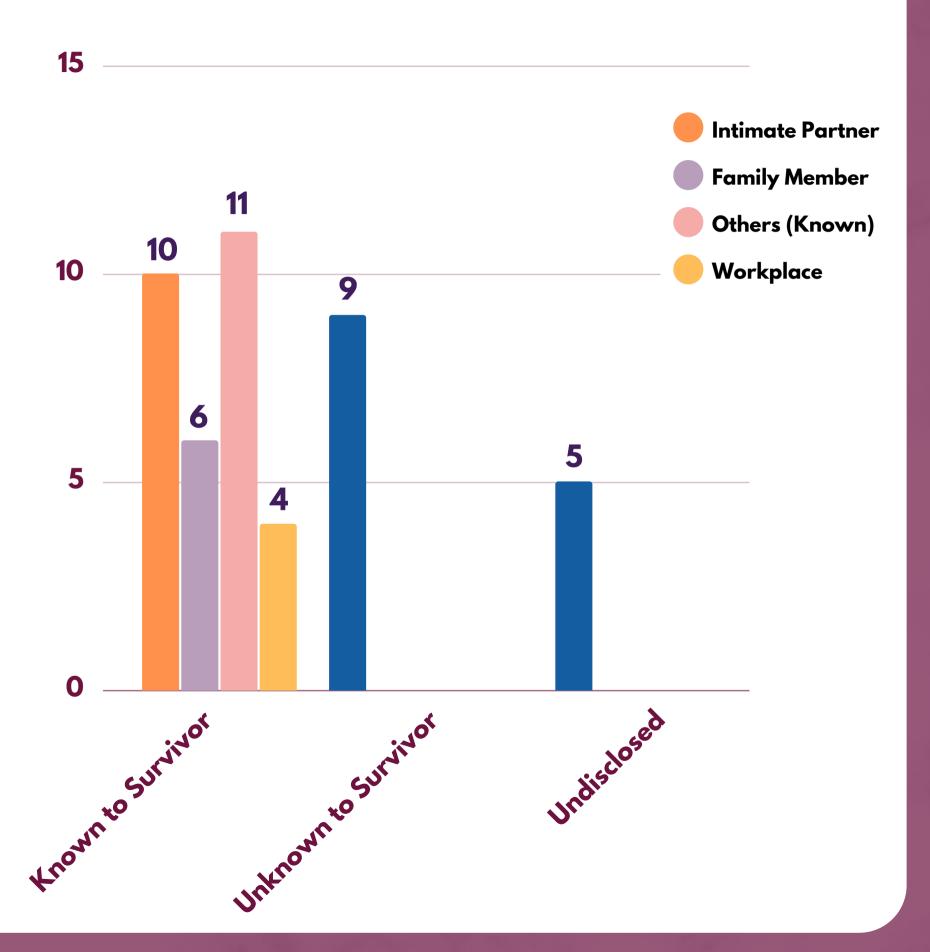

SURVIVORS TAKE?

#### **General Enquiries**33.3%

#### **Police Report**

Legal Information 8.3%

6.3%

Internal Report (Organisational)

8.3%



Counselling 43.8%





# online sexual harassment cases

AN EMERGING FORM
OF SEXUAL
HARASSMENT THAT IS
STEADILY INCREASING,
NO DOUBT



#### SOCIETY - VITE WOY

#### TOTAL CASES: 98





#### **GENDER OF SURVIVOR**







#### **AGE OF SURVIVOR**



#### **RELATIONSHIP WITH PERPETRATOR**







#### **ACTION TAKEN**



DID SURVIVORS TAKE
ACTION DURING/AFTER
THEY REACHED OUT TO
US?

WHAT ACTION DID
THESE SURVIVORS
TAKE?







### rape Cases

RAPE IS TRAUMATIZING THAT'S WHY WE WANT
TO MAKE SURE THESE
SURVIVORS FEEL SAFE TO
SEEK HELP







#### **TOTAL CASES: 43**







#### **GENDER OF SURVIVOR**









#### **RELATIONSHIP WITH PERPETRATOR**







#### **ACTION TAKEN**



**Police Report** 

**DID SURVIVORS TAKE ACTION DURING/AFTER** THEY REACHED OUT TO US?





WHAT ACTION DID THESE SURVIVORS TAKE?

Counselling 54.8%





## intimate partner violence

WHEN THE ABUSE
COMES FROM THOSE
WE ARE SUPPOSED TO
TRUST THE MOST, WE
MAY NEED SOME HELP
HEALING FROM IT





#### TOTAL CASES: 17







#### **AGE OF SURVIVOR**





\*all survivors are female



## RELATIONSHIP WITH PERPETRATOR







#### **ACTION TAKEN**





DID SURVIVORS TAKE
ACTION DURING/AFTER
THEY REACHED OUT TO
US?





Counselling 38.5%

WHAT ACTION
DID THESE
SURVIVORS
TAKE?





## mental health

INCREASINGLY, PEOPLE
ARE COMING TO US
WITH MENTAL HEALTH
CONCERNS, SO IT'S
IMPORTANT TO
REMEMBER TO TAKE
CARE OF YOURSELF





#### TOTAL CASES: 236





#### CATEGORY OF M