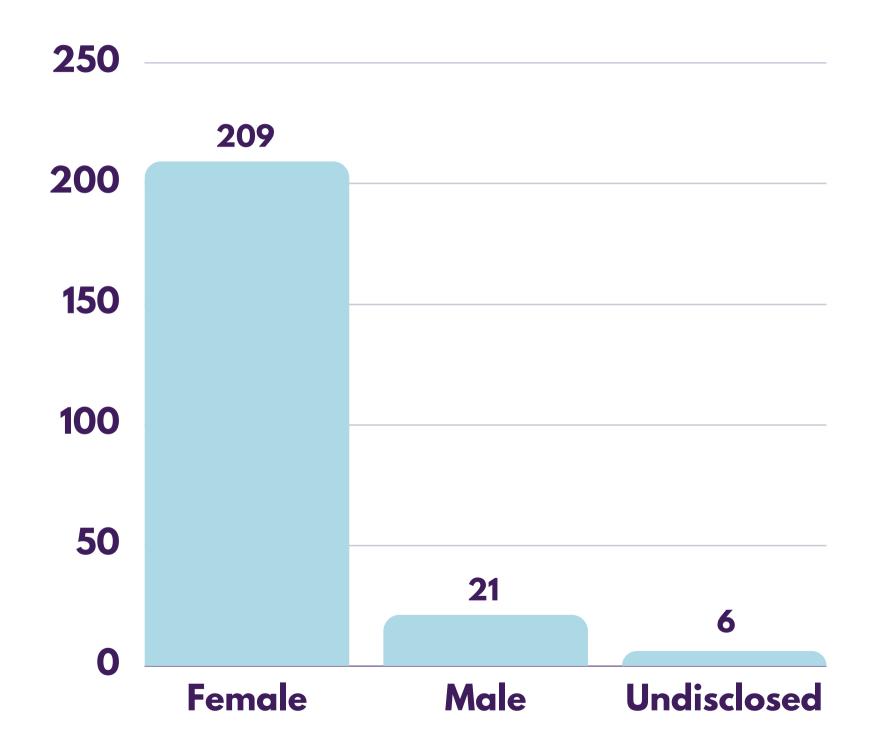

Counselling 54.8%





## intimate partner violence

WHEN THE ABUSE
COMES FROM THOSE
WE ARE SUPPOSED TO
TRUST THE MOST, WE
MAY NEED SOME HELP
HEALING FROM IT





#### TOTAL CASES: 17







#### **AGE OF SURVIVOR**





\*all survivors are female



## RELATIONSHIP WITH PERPETRATOR







#### **ACTION TAKEN**





DID SURVIVORS TAKE
ACTION DURING/AFTER
THEY REACHED OUT TO
US?





Counselling 38.5%

WHAT ACTION
DID THESE
SURVIVORS
TAKE?





## mental health

INCREASINGLY, PEOPLE
ARE COMING TO US
WITH MENTAL HEALTH
CONCERNS, SO IT'S
IMPORTANT TO
REMEMBER TO TAKE
CARE OF YOURSELF





#### TOTAL CASES: 236





#### CATEGORY OF MENTAL HEALTH

- Domestic Violence
- Sexual Harassment
- Online Sexual Harassment
- Rape



General Mith Diagnosed Mith Undisclosed Work. Related Undisclosed











#### **AGE OF SURVIVOR**

YOUNGEST - 10 OLDEST - 86