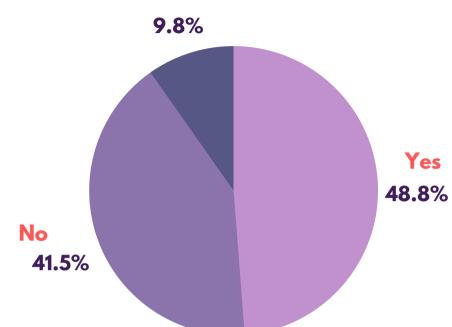

#### **ACTION TAKEN**

DID SURVIVORS TAKE
ACTION DURING/AFTER
THEY REACHED OUT TO
US?

WHAT ACTION DID
THESE SURVIVORS
TAKE?

Counselling 51.3%