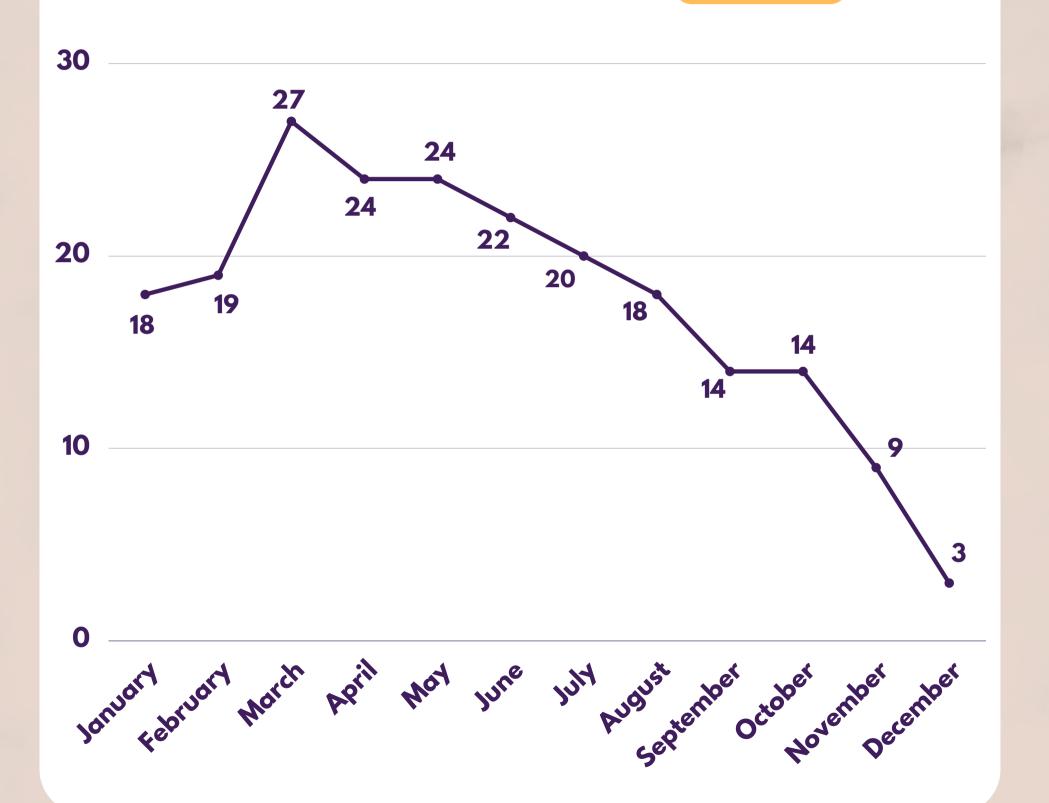

## telenita annua report

A SNAPSHOT OF AWAM'S CASES FROM JANUARY - DECEMBER 2021





#### TOTAL CASES: 1259















#### **GENDER OF SURVIVOR**

**TOTAL NUMBER OF SURVIVORS - 952** 







#### **AGE OF SURVIVOR**







#### **SURVIVOR BY STATE**







### HOW SURVIVORS CONTACTED AWAM







## domestic violence

#### cases

HOW MANY DOMESTIC VIOLENCE CASES HAVE WE RECEIVED IN THE PAST YEAR?













#### Type of Domestic Violence







#### **GENDER OF SURVIVOR**







#### **AGE OF SURVIVOR**



OLDEST - 75





#### RELATIONSHIP WITH PERPETRATOR







#### **ACTION TAKEN**



DID SURVIVORS TAKE
ACTION DURING/AFTER
THEY REACHED OUT TO
US?



WHAT ACTION DID
THESE SURVIVORS
TAKE?

Counselling 51.3%





## sexual harasment cases

HAVE SEXUAL
HARASSMENT
SURVIVORS REACHED
OUT TO US IN THE PAST
YEAR?





#### Talang Televita

#### **TOTAL CASES: 139**





#### Type of Sexual Harassment















#### **RELATIONSHIP WITH PERPETRATOR**







#### **ACTION TAKEN**





## DID SURVIVORS TAKE ACTION DURING/AFTER THEY REACHED OUT TO US?

### WHAT ACTION DID THESE SURVIVORS TAKE?

#### **General Enquiries**33.3%

#### **Police Report**

Legal Information 8.3%

6.3%

Internal Re