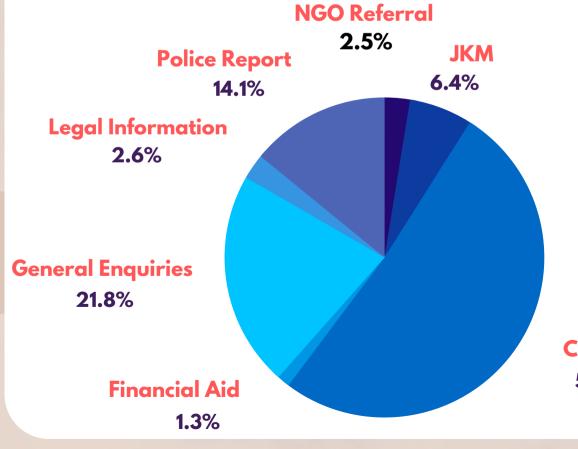

## telenita annua report

A SNAPSHOT OF AWAM'S CASES FROM JANUARY - DECEMBER 2021





#### TOTAL CASES: 1259















#### **GENDER OF SURVIVOR**

**TOTAL NUMBER OF SURVIVORS - 952** 







#### **AGE OF SURVIVOR**







#### **SURVIVOR BY STATE**







### HOW SURVIVORS CONTACTED AWAM







## domestic violence

#### cases

HOW MANY DOMESTIC VIOLENCE CASES HAVE WE RECEIVED IN THE PAST YEAR?













#### Type of Domestic Violence







#### **GENDER OF SURVIVOR**







#### **AGE OF SURVIVOR**



OLDEST - 75





#### RELATIONSHIP WITH PERPETRATOR







#### **ACTION TAKEN**



DID SURVIVORS TAKE
ACTION DURING/AFTER
THEY REACHED OUT TO
US?



WHAT ACTION DID
THESE SURVIVORS
TAKE?

Counselling 51.3%





## sexual harasment cases

HAVE SEXUAL
HARASSMENT
SURVIVORS REACHED
OUT TO US IN THE PAST
YEAR?





#### Talang Televita

#### **TOTAL CASES: 139**





#### Type of Sexual Harassment















#### **RELATIONSHIP WITH PERPETRATOR**







#### **ACTION TAKEN**





## DID SURVIVORS TAKE ACTION DURING/AFTER THEY REACHED OUT TO US?

### WHAT ACTION DID THESE SURVIVORS TAKE?

#### **General Enquiries**33.3%

#### **Police Report**

Legal Information 8.3%

6.3%

Internal Report (Organisational)

8.3%



Counselling 43.8%





# online sexual harassment cases

AN EMERGING FORM
OF SEXUAL
HARASSMENT THAT IS
STEADILY INCREASING,
NO DOUBT



#### SOCIETY - VITE WOY

#### TOTAL CASES: 98





#### **GENDER OF SURVIVOR**







##