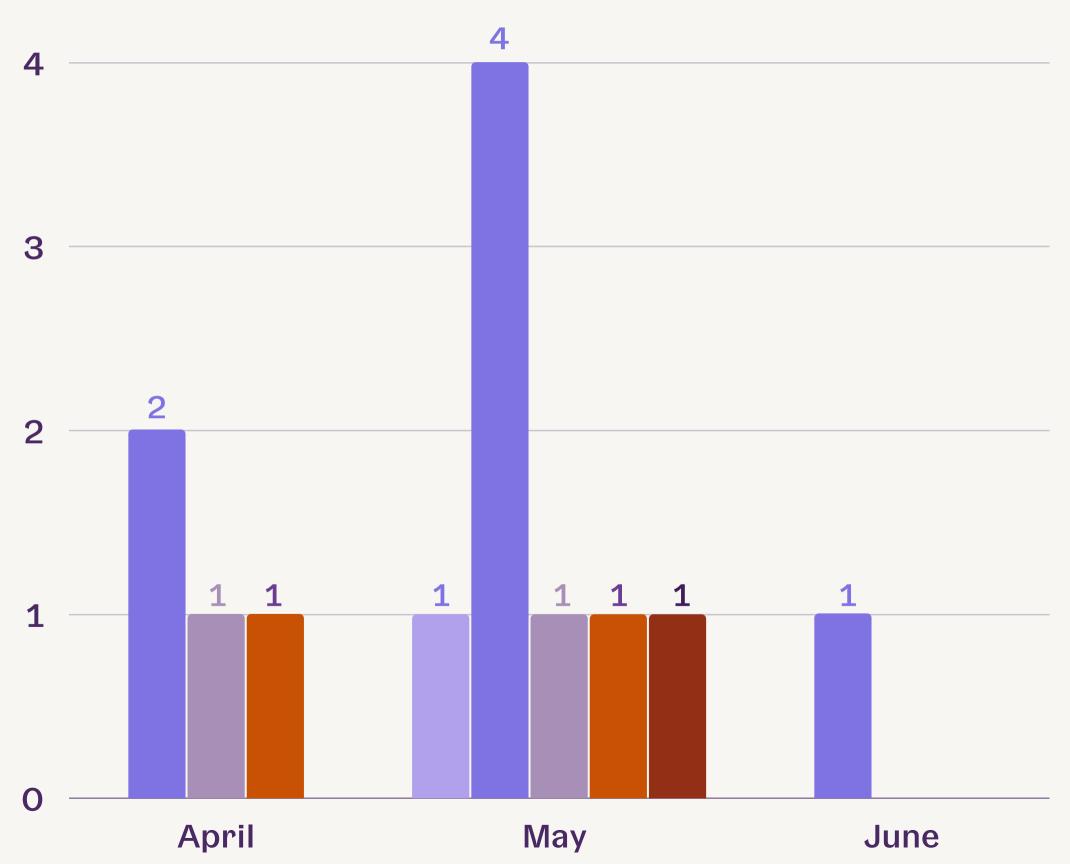

# SEXUAL HARASSIEIT

Relationship with Perpetrator and Actions Taken

PARENT
INTIMATE PARTNER
FAMILY MEMBER
UNKNOWN
KNOWN
WORKPLACE
UNDISCLOSED

JKM
POLICE REPORT
INTERNAL REPORT
COUNSELLING
GENERAL ENQUIRY
UNDISCLOSED