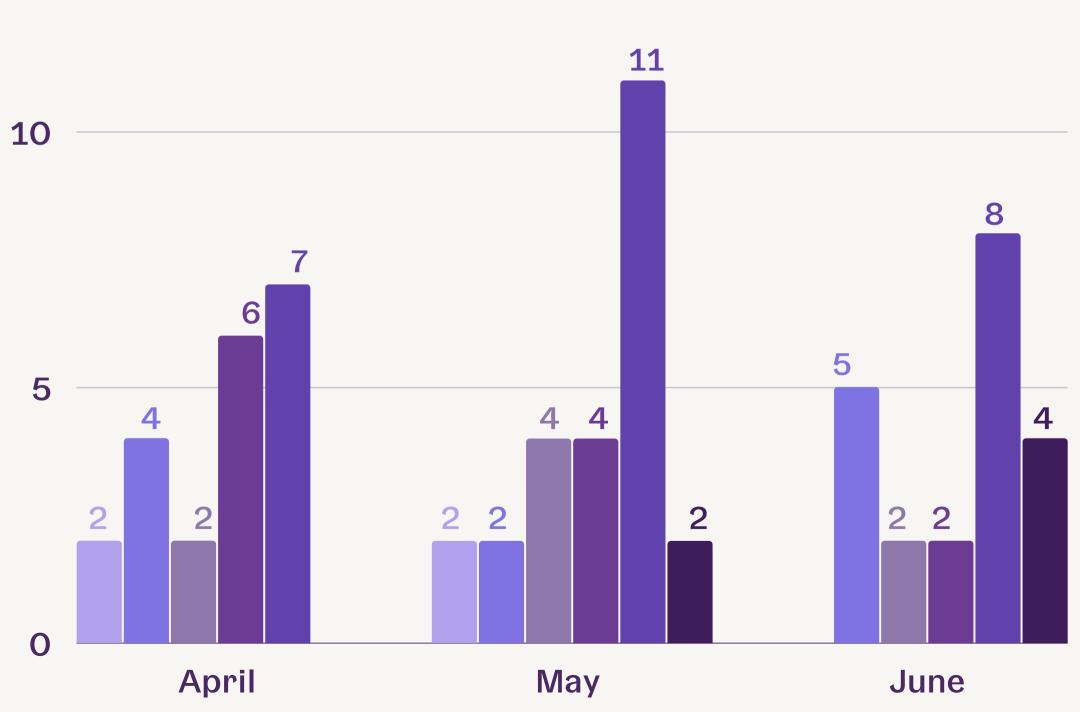

### Type of Cases

#### MENTAL HEALTH SEXUAL HARASSMENT DOMESTIC VIOLENCE

**RAPE** 