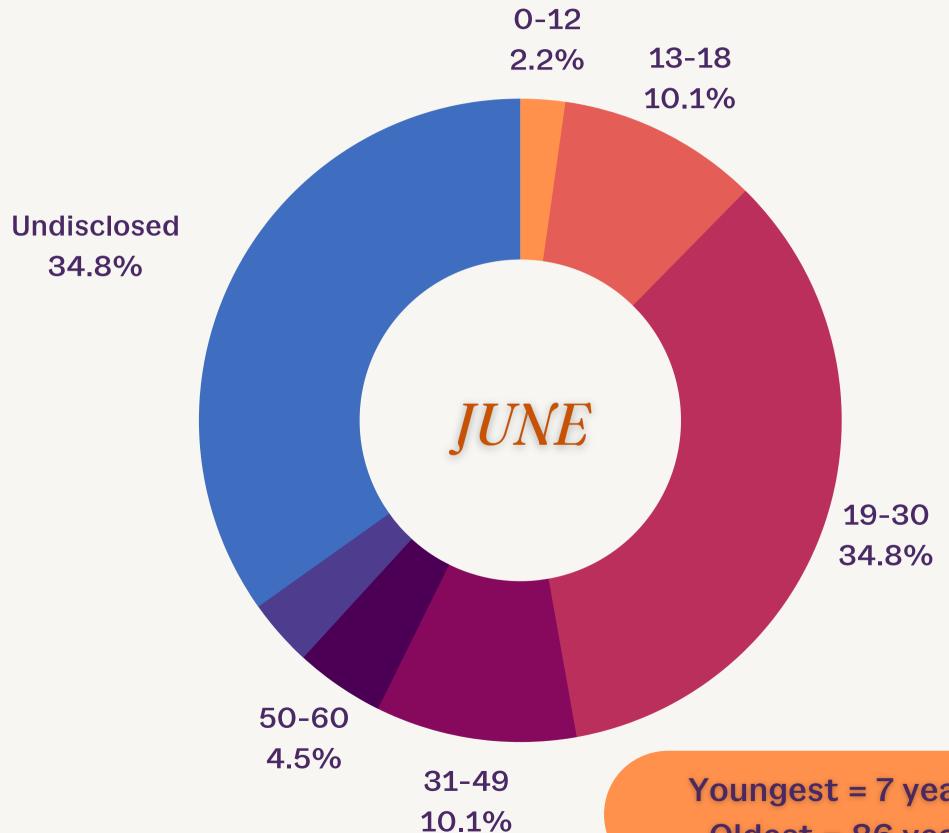

## AMAMTelenita

# Quarter 2 Analysis

April 2021 - June 2021



#### TOTAL CASES



### Type of Cases

#### MENTAL HEALTH SEXUAL HARASSMENT DOMESTIC VIOLENCE

**RAPE** 





#### **GENDER**

## FEMALE MALE UNKNOWN





### AGE OF VICTIM



31-49 27.8%

Youngest = 15 years old Oldest = 80 years old



### AGE OF VICTIM



Youngest = 2 years old Oldest = 68 years old



### AGE OF VICTIM



Youngest = 7 years old Oldest = 86 years old





## RAPE

Relationship with Perpetrator and Actions Taken

#### Relationship with Perpetrator

KNOWN PERPETRATOR
INTIMATE PARTNER
FAMILY MEMBER
UNKNOWN PERPETRATOR

UNKNOWN PERPETRATOR
UNDISCLOSED





#### **Actions Taken**







APRIL = 16 years old

MAY = 2 years old

JUNE = 10 years old

#### **OLDEST SURVIVOR**

APRIL = 31 years old

MAY = 30 years old









# 

Relationship with Perpetrator and Actions Taken

15



JKM / JPN
POLICE REPORT
DIVORCE
COUNSELLING
GENERAL ENQUIRY
UNDISCLOSED







APRIL = 16 years old

MAY = 9 years old

JUNE = 7 years old

#### **OLDEST SURVIVOR**

APRIL = 75 years old

MAY = 68 years old

JUNE = 61 years old







# SEXUAL HARASSIEIT

Relationship with Perpetrator and Actions Taken



PARENT
INTIMA