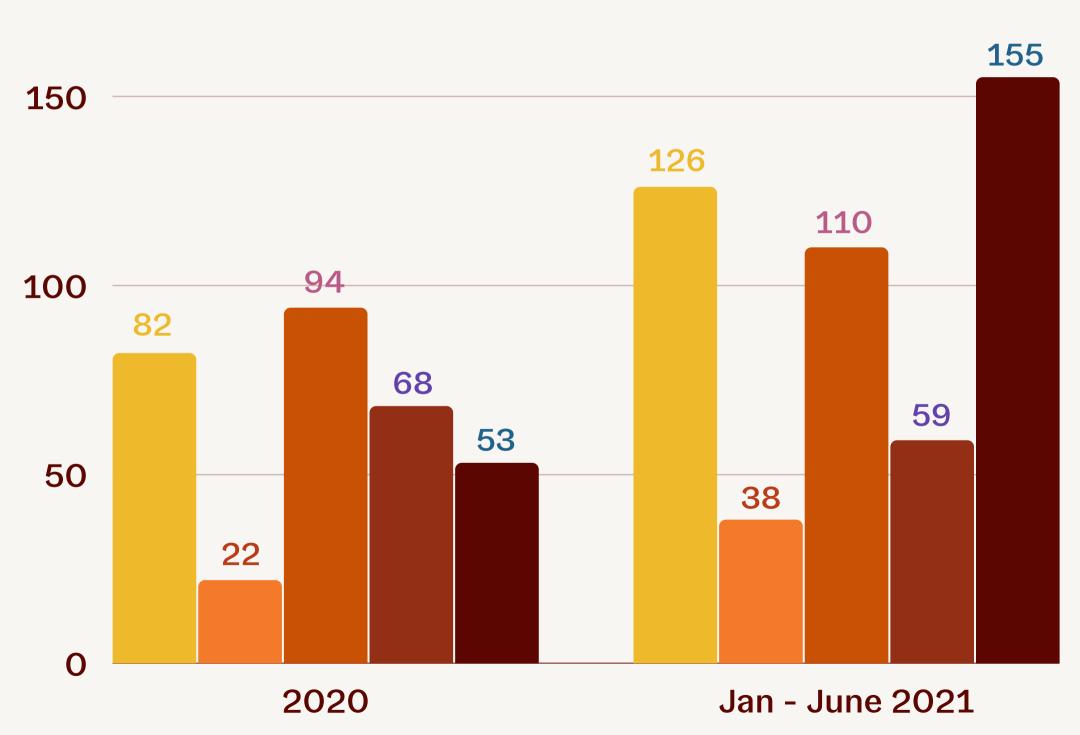

#### MENTAL HEALTH SEXUAL HARASSMENT DOMESTIC VIOLENCE

**RAPE** 

# TOTAL TELENITA CASES RECEIVED

Categories and Gender Breakdown

Jan - June 2021 46.3% (692)

2020 53.7% (802)

#### DOMESTIC VIOLENCE RAPE PHYSICAL SEXUAL HARASSMENT ONLINE SEXUAL HARASSMENT MENTAL HEALTH