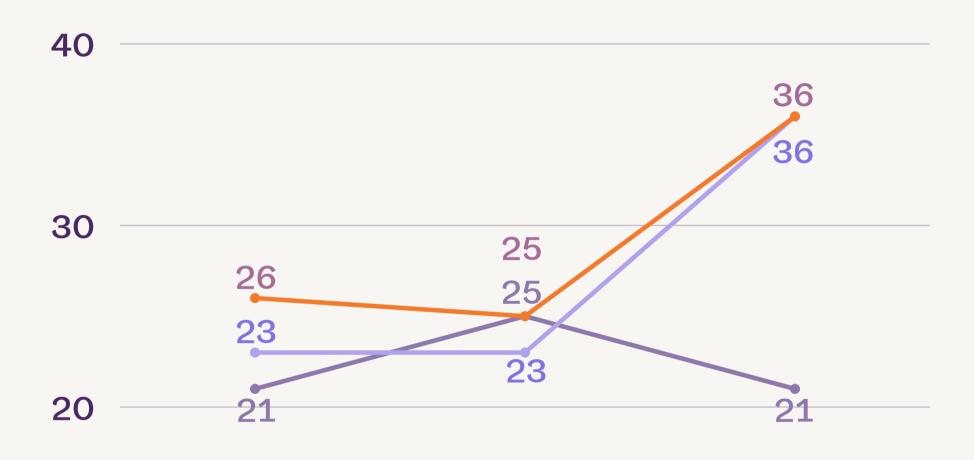

### Type of Cases

#### MENTAL HEALTH SEXUAL HARASSMENT DOMESTIC VIOLENCE

**RAPE** 