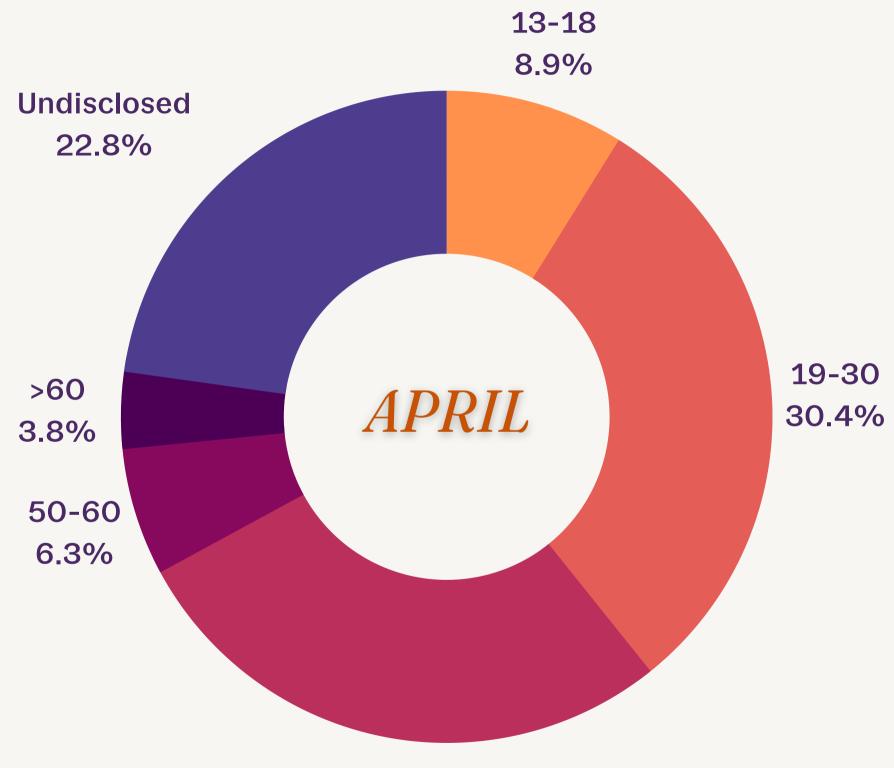

## AMAMTelenita

# Quarter 2 Analysis

April 2021 - June 2021



#### TOTAL CASES



### Type of Cases

#### MENTAL HEALTH SEXUAL HARASSMENT DOMESTIC VIOLENCE

**RAPE** 





#### **GENDER**

## FEMALE MALE UNKNOWN





### AGE OF VICTIM



31-49 27.8%

Youngest = 15 years old Oldest = 80 years old



### AGE OF VICTIM



Youngest = 2 years old Oldest = 68 years old



### AGE OF VICTIM



Youngest = 7 years old Oldest = 86 years old





## RAPE

Relationship with Perpetrator and Actions Taken

#### Relationship with Perpetrator

KNOWN PERPETRATOR
INTIMATE PARTNER
FAMILY MEMBER
UNKNOWN PERPETRATOR

UNKNOWN PERPETRATOR
UNDISCLOSED





#### **Actions Taken**







APRIL = 16 years old

MAY = 2 years old

JUNE = 10 years old

#### **OLDEST SURVIVOR**

APRIL = 31 years old

MAY = 30 years old









# 

Relationship with Perpetrator and Actions Taken

15



JKM / JPN
POLICE REPORT
DIVORCE
COUNSELLING
GENERAL ENQUIRY
UNDISCLOSED







APRIL = 16 years old

MAY = 9 years old

JUNE = 7 years old

#### **OLDEST SURVIVOR**

AP