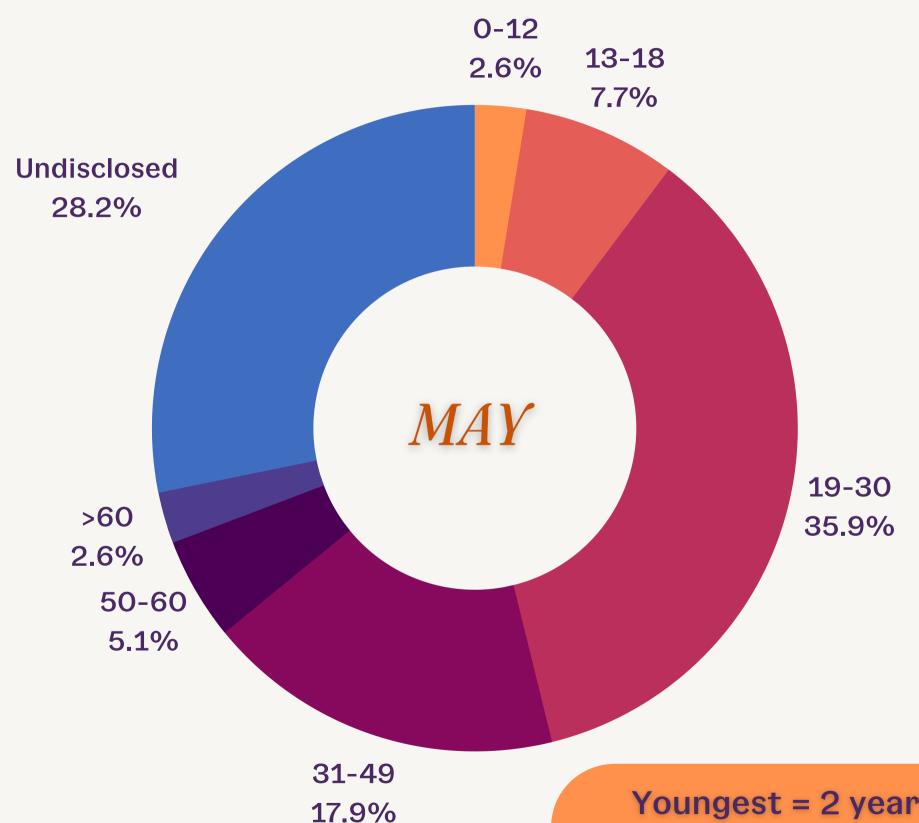

## AMAMTelenita

# Quarter 2 Analysis

April 2021 - June 2021



#### TOTAL CASES



### Type of Cases

#### MENTAL HEALTH SEXUAL HARASSMENT DOMESTIC VIOLENCE

**RAPE** 





#### **GENDER**

## FEMALE MALE UNKNOWN





### AGE OF VICTIM



31-49 27.8%

Youngest = 15 years old Oldest = 80 years old



### AGE OF VICTIM



Youngest = 2 years old Oldest = 68 years old



### AGE OF VICTIM



Youngest = 7 years old Oldest = 86 years old





## RAPE

Relationship with Perpetrator and Actions Taken

#### Relationship with Perpetrator

KNOWN PERPETRATOR
INTIMATE PARTNER
FAMILY MEMBER
UNKNOWN PERPETRATOR

UNKNOWN PERPETRATOR
UNDISCLOSED





#### **Actions Taken**







APRIL = 16 years old

MAY = 2 years old

JUNE = 10 years old

#### **OLDEST SURVIVOR**

APRIL = 31 years old

MAY = 30 years old









# 

Relationship with Perpetrator and Actions Taken

15



JKM / JPN
POLICE REPORT
DIVORCE
COUNSELLING
GENERAL ENQUIRY
UNDISCLOSED







APRIL = 16 years old

MAY = 9 years old

JUNE = 7 years old

#### **OLDEST SURVIVOR**

APRIL = 75 years old

MAY = 68 years old

JUNE = 61 years old







# SEXUAL HARASSI