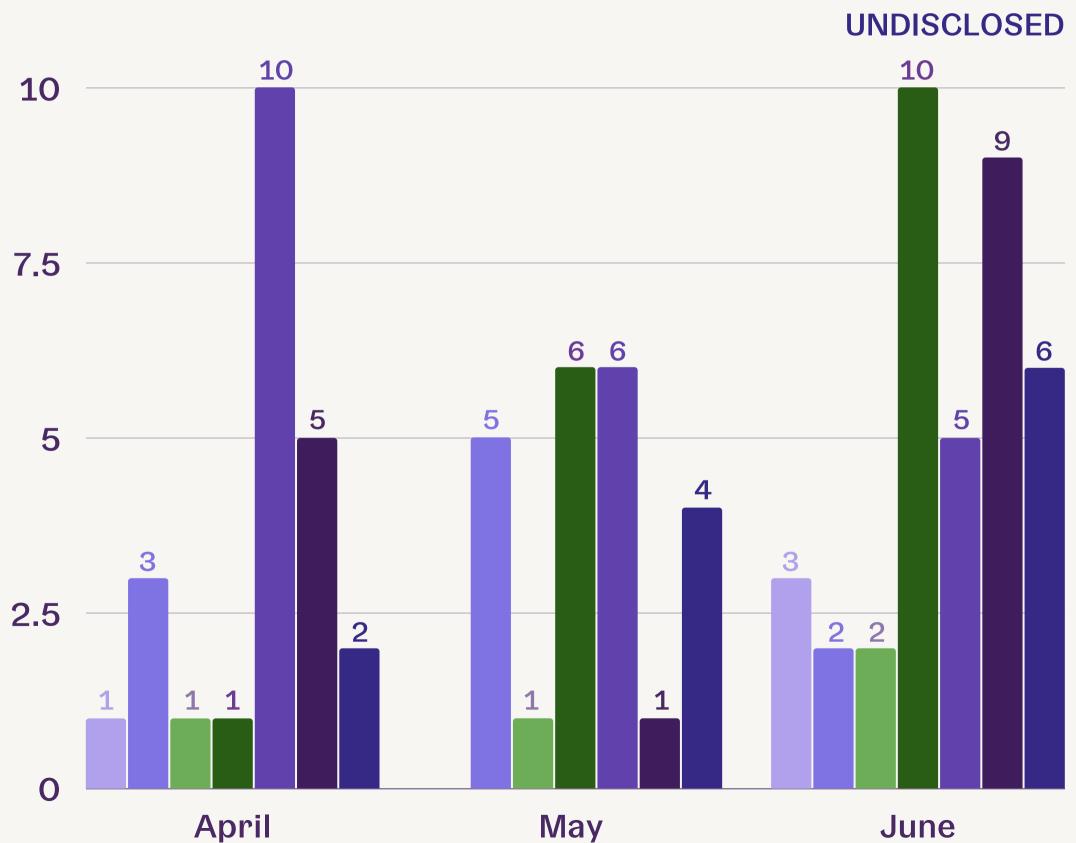

#### Relationship with Perpetrator

KNOWN PERPETRATOR
INTIMATE PARTNER
FAMILY MEMBER
UNKNOWN PERPETRATOR

UNKNOWN PERPETRATOR
UNDISCLOSED