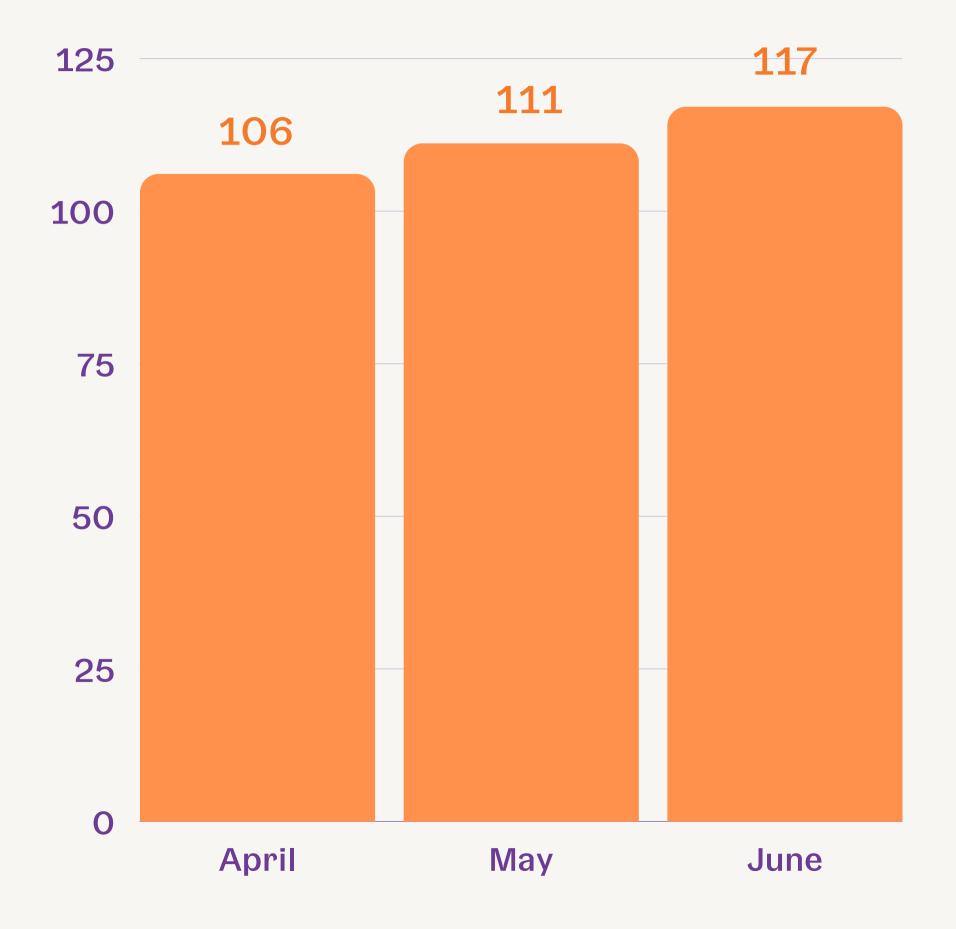

## AMAMTelenita

# Quarter 2 Analysis

April 2021 - June 2021



#### TOTAL CASES



### Type of Cases

#### MENTAL HEALTH SEXUAL HARASSMENT DOMESTIC VIOLENCE

**RAPE** 





#### **GENDER**

## FEMALE MALE UNKNOWN





### AGE OF VICTIM



31-49 27.8%

Youngest = 15 years old Oldest = 80 years old



### AGE OF VICTIM



Youngest = 2 years old Oldest = 68 years old



### AGE OF VICTIM



Youngest = 7 years old Oldest = 86 years old





## RAPE

Relationship with Perpetrator and Actions Taken

#### Relationship with Perpetrator

KNOWN PERPETRATOR
INTIMATE PARTNER
FAMILY MEMBER
UNKNOWN PERPETRATOR

UNKNOWN PERPETRATOR
UNDISCLOSED





#### **Actions Taken**







APRIL = 16 years old

MAY = 2 years old

JUNE = 10 years old

#### **OLDEST SURVIVOR**

APRIL = 31 years old

MAY = 30 years old









# 

Relationship with Perpetrator and Actions Taken

15



JKM / JPN
PO