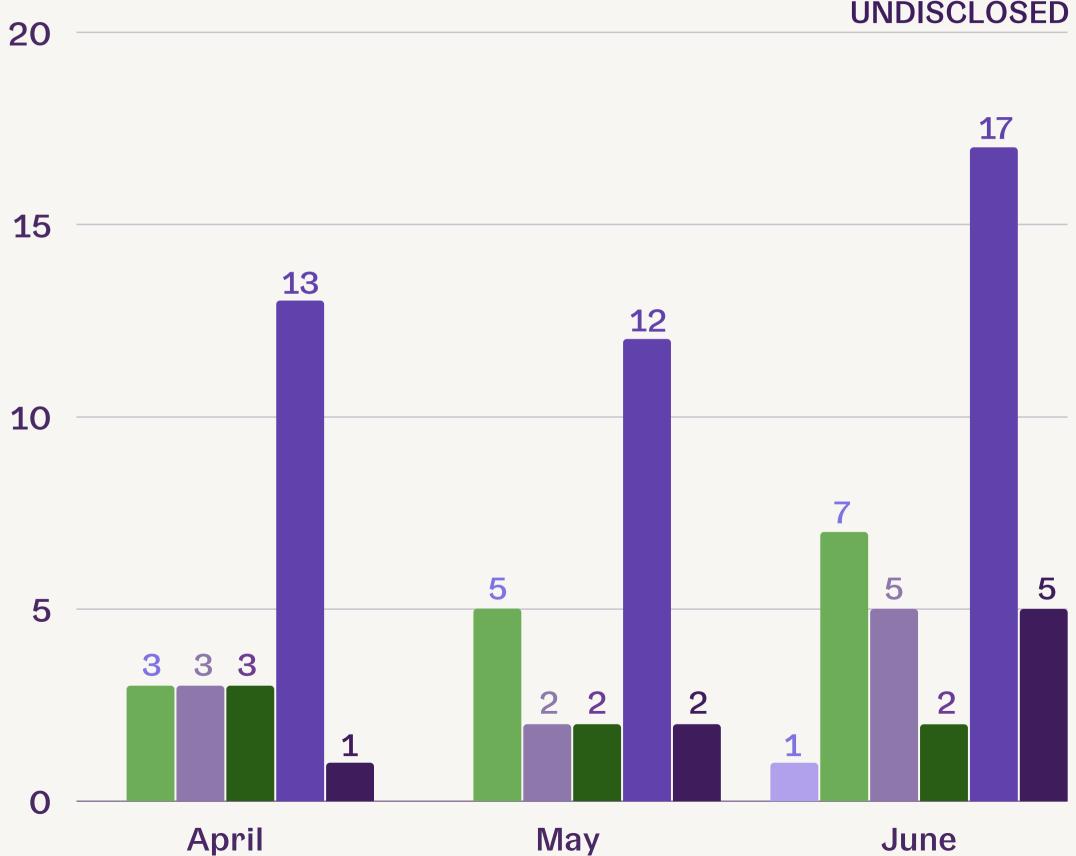

### Type of Cases

#### MENTAL HEALTH SEXUAL HARASSMENT DOMESTIC VIOLENCE

**RAPE** 

#### **GENDER**

## FEMALE MALE UNKNOWN

### AGE OF VICTIM

31-49 27.8%

Youngest = 15 years old Oldest = 80 years old

### AGE OF VICTIM

Youngest = 2 years old Oldest = 68 years old

### AGE OF VICTIM

Youngest = 7 years old Oldest = 86 years old