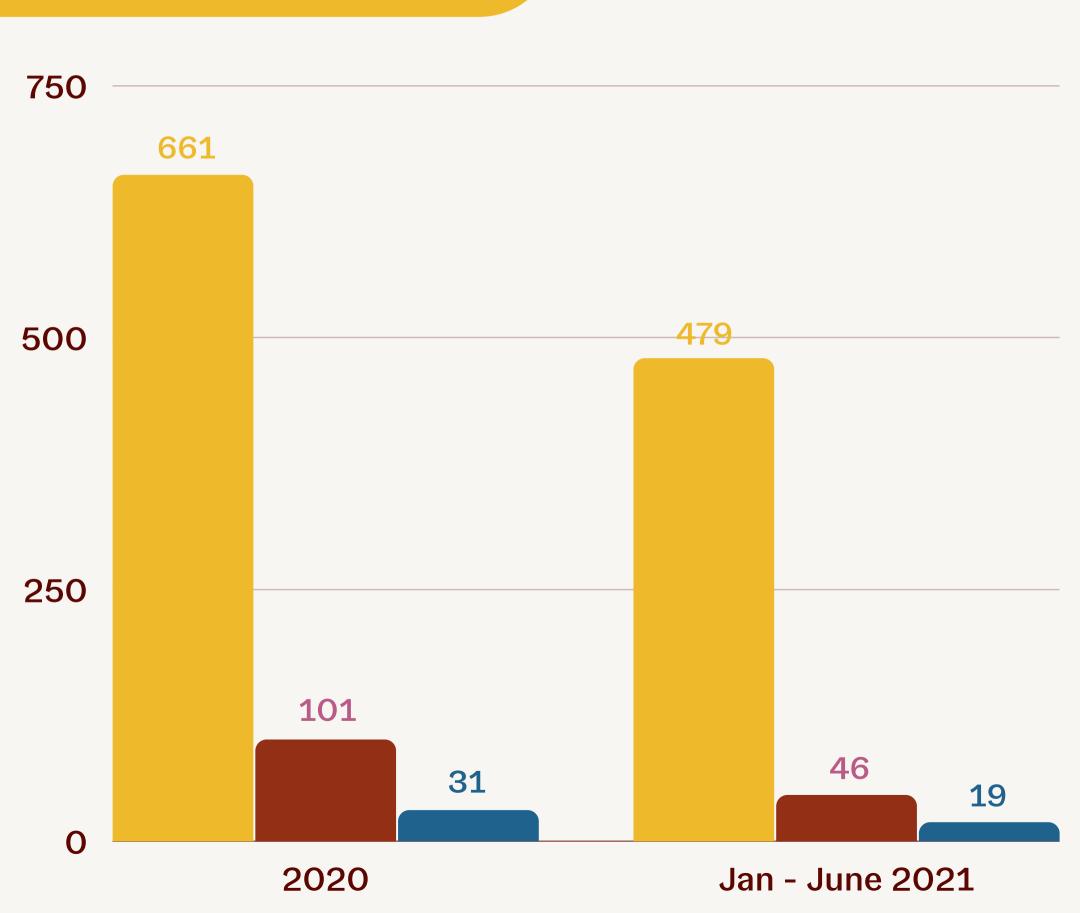

# TOTAL TELENITA CASES RECEIVED

Categories and Gender Breakdown

Jan - June 2021 46.3% (692)

2020 53.7% (802)

#### Gender Breakdown