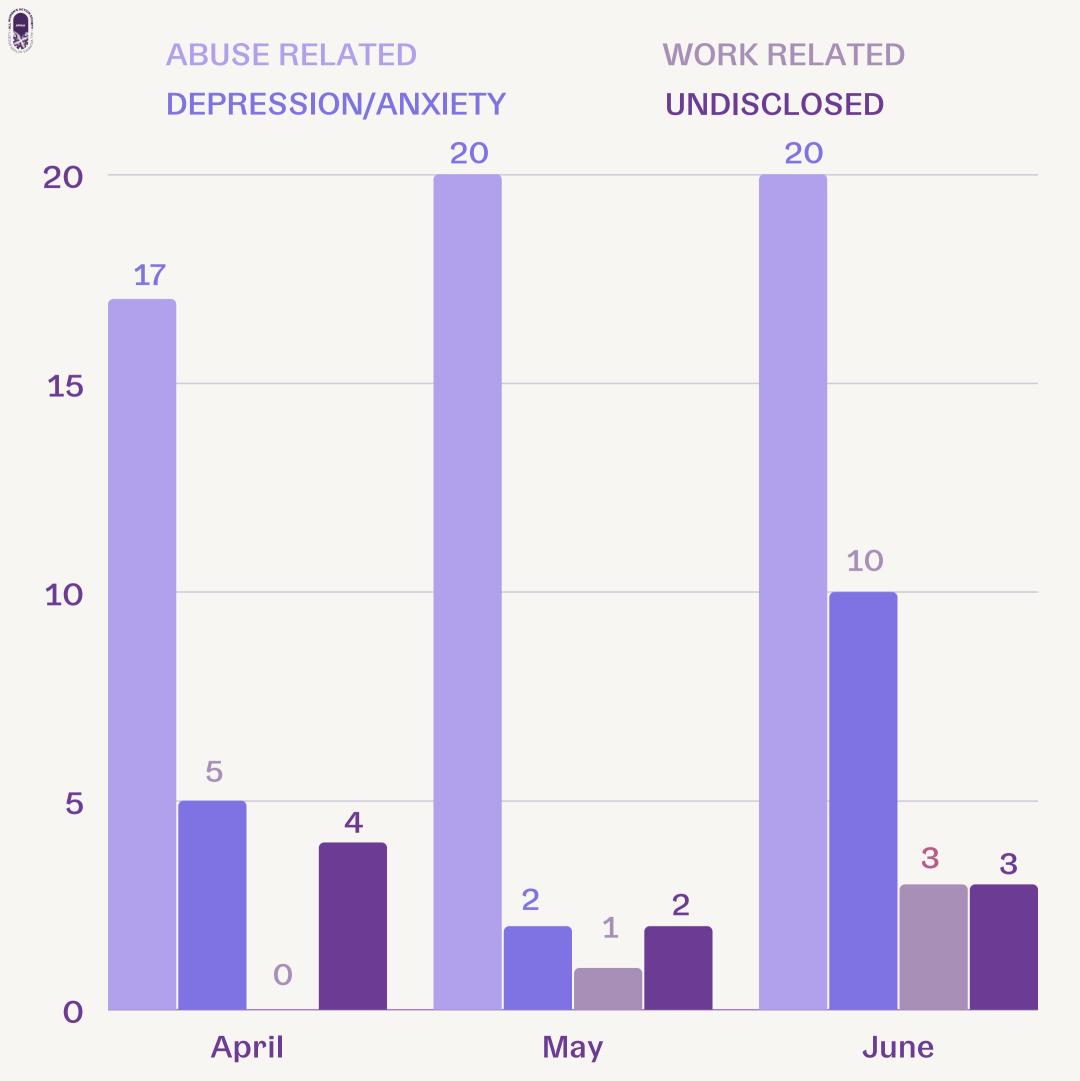

### Type of Cases

#### MENTAL HEALTH SEXUAL HARASSMENT DOMESTIC VIOLENCE

**RAPE** 

#### **GENDER**

## FEMALE MALE UNKNOWN

### AGE OF VICTIM

31-49 27.8%

Youngest = 15 years old Oldest = 80 years old

### AGE OF VICTIM

Youngest = 2 years old Oldest = 68 years old

### AGE OF VICTIM

Youngest = 7 years old Oldest = 86 years old