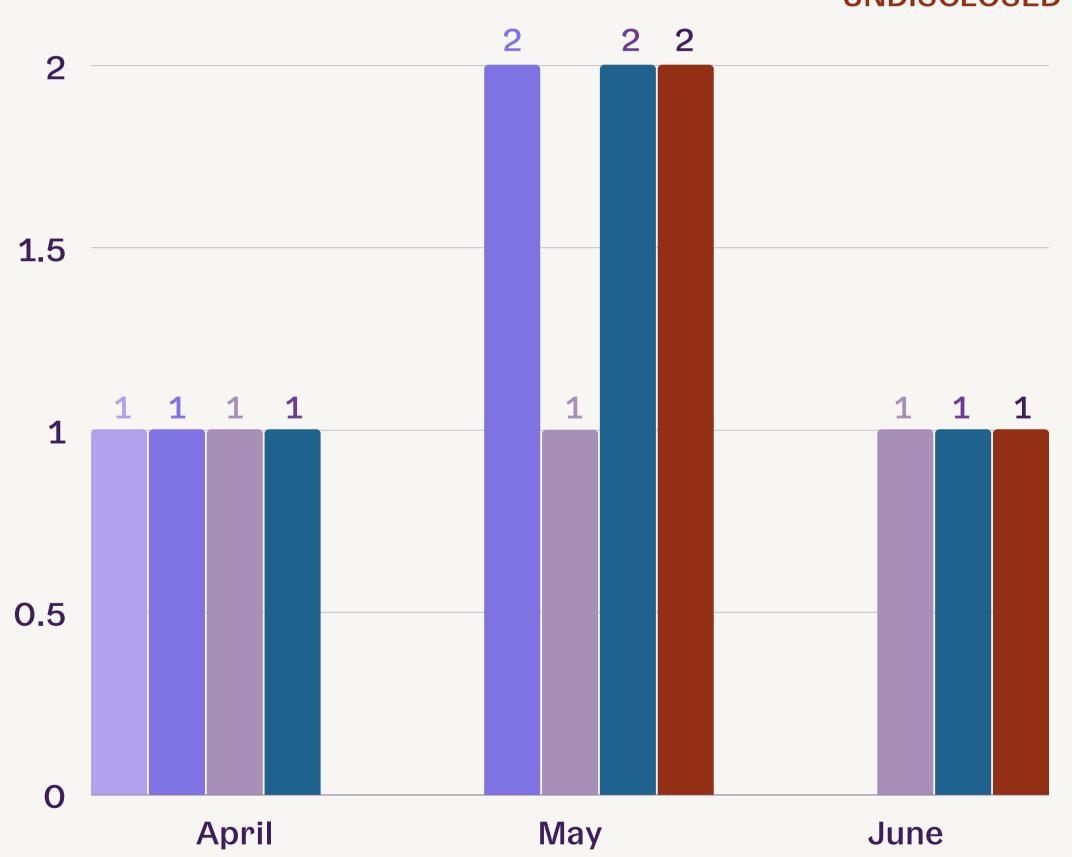

#### MENTAL HEALTH SEXUAL HARASSMENT DOMESTIC VIOLENCE

**RAPE** 

#### Relationship with Perpetrator

KNOWN PERPETRATOR
INTIMATE PARTNER
FAMILY MEMBER
UNKNOWN PERPETRATOR

UNKNOWN PERPETRATOR
UNDISCLOSED