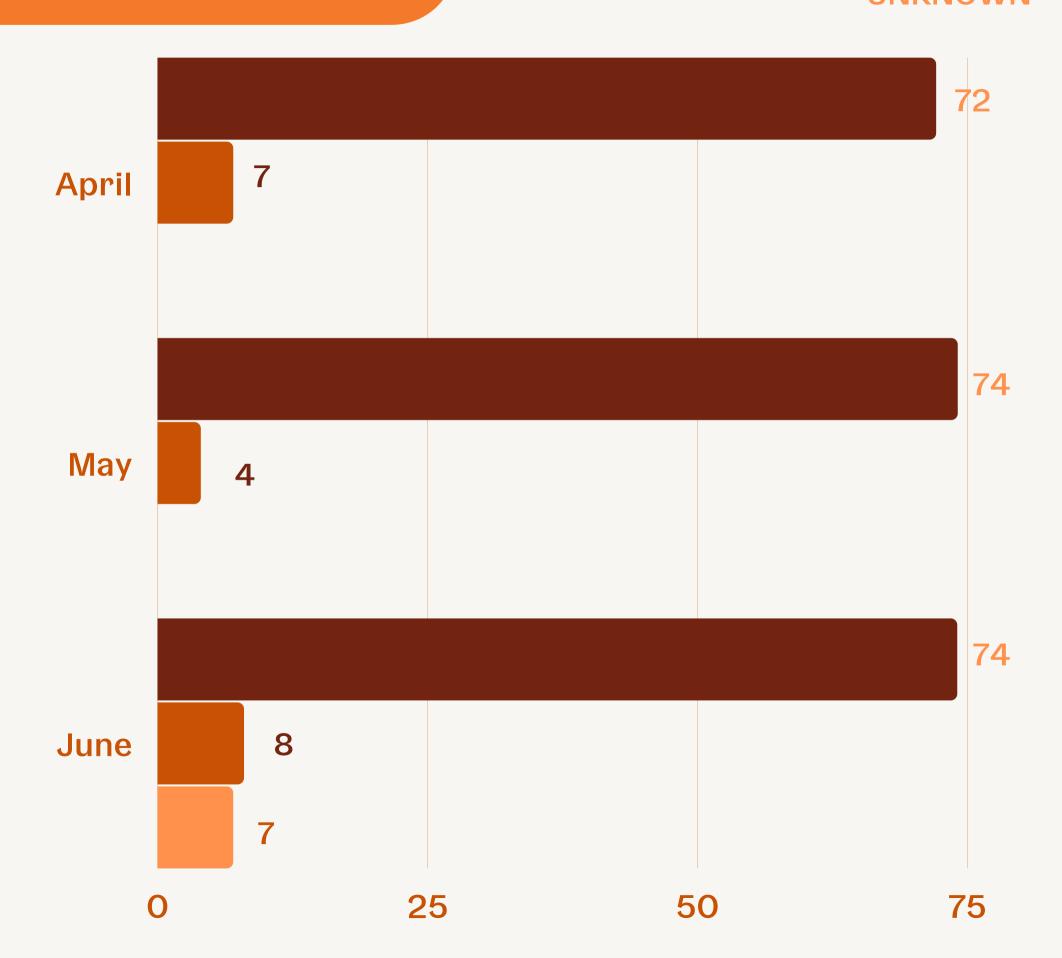

## AMAMTelenita

# Quarter 2 Analysis

April 2021 - June 2021



#### TOTAL CASES



### Type of Cases

#### MENTAL HEALTH SEXUAL HARASSMENT DOMESTIC VIOLENCE

**RAPE** 





#### **GENDER**

## FEMALE MALE UNKNOWN





### AGE OF VICTIM



31-49 27.8%

Youngest = 15 years old Oldest = 80 years old



### AGE OF VICTIM



Youngest = 2 years old Oldest = 68 years old



### AGE OF VICTIM



Youngest = 7 years old Oldest = 86 years old





## RAPE

Relationship with Perpetrator and Actions Taken

#### Relationship with Perpetrator

KNOWN PERPETRATOR
INTIMATE PARTNER
FAMILY MEMBER
UNKNOWN PERPETRATOR

UNKNOWN PERPETRATOR
UNDISCLOSED





#### **Actions Taken**







APRIL = 16 years old

MAY = 2 years old

JUNE = 10 years old

#### **OLDEST SURVIVOR**

APRIL = 31 years old

MAY = 30 years old









# 

Relationship with Perpetrator and Actions Taken

15



JKM / JPN
POLICE REPORT
DIVORCE
COUNSELLING
GENERAL ENQUIRY
UNDISCLOSED







APRIL = 16 years old

MAY = 9 years old

JUNE = 7 years old

####