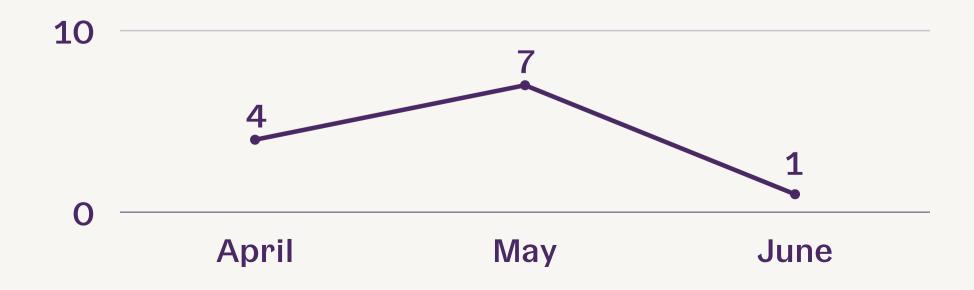

## AMAMTelenita

# Quarter 2 Analysis

April 2021 - June 2021



#### TOTAL CASES



### Type of Cases

#### MENTAL HEALTH SEXUAL HARASSMENT DOMESTIC VIOLENCE

**RAPE** 





#### **GENDER**

## FEMALE MALE UNKNOWN





### AGE OF VICTIM



31-49 27.8%

Youngest = 15 years old Oldest = 80 years old



### AGE OF VICTIM



Youngest = 2 years old Oldest = 68 years old



### AGE OF VICTIM



Youngest = 7 years old Oldest = 86 years old





## RAPE

Relationship with Perpetrator and Actions Taken

#### Relationship with Perpetrator

KNOWN PERPETRATOR
INTIMATE PARTNER
FAMILY MEMBER
UNKNOWN PERPETRATOR

UNKNOWN PERPETRATOR
UNDISCLOSED





#### **Actions Taken**







APRIL = 16 years old

MAY = 2 years old

JUNE = 10 years old

#### **OLDEST SURVIVOR**

APRIL = 31 years old

MAY = 30 years old









# 

Relationship with Perpetrator and Actions Taken

15



JKM / JPN
POLICE REPORT
DIVORCE
COUNSELLING
GENERAL ENQUIRY
UNDISCLOSED







APRIL = 16 years old

M