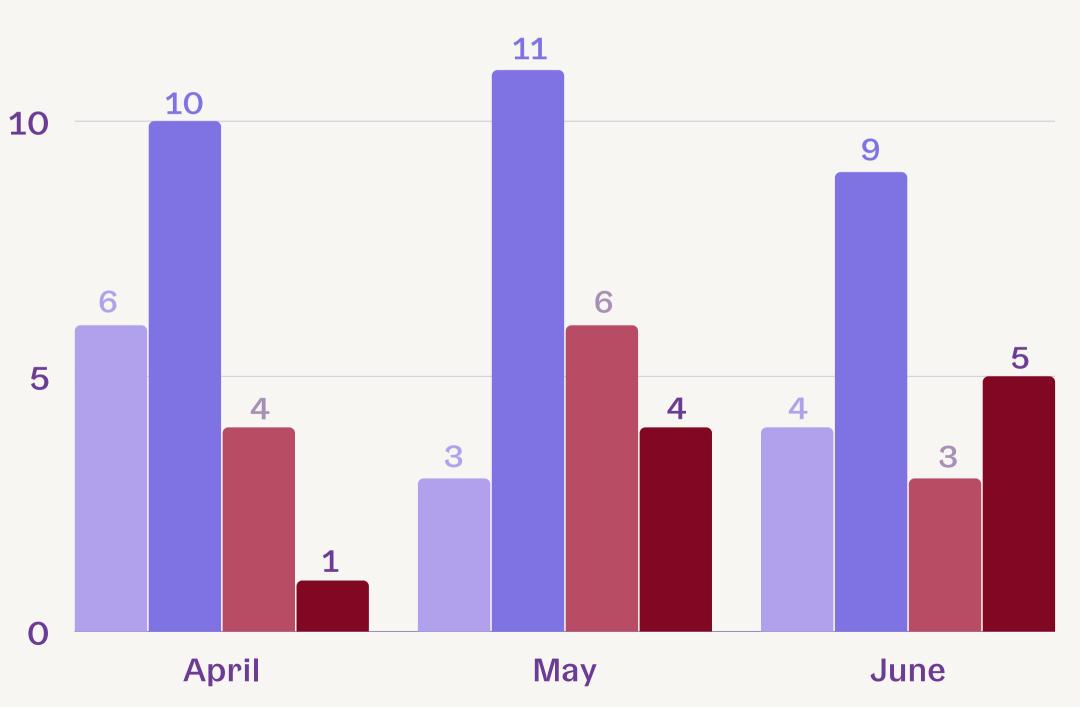

### Type of Cases

#### MENTAL HEALTH SEXUAL HARASSMENT DOMESTIC VIOLENCE

**RAPE** 