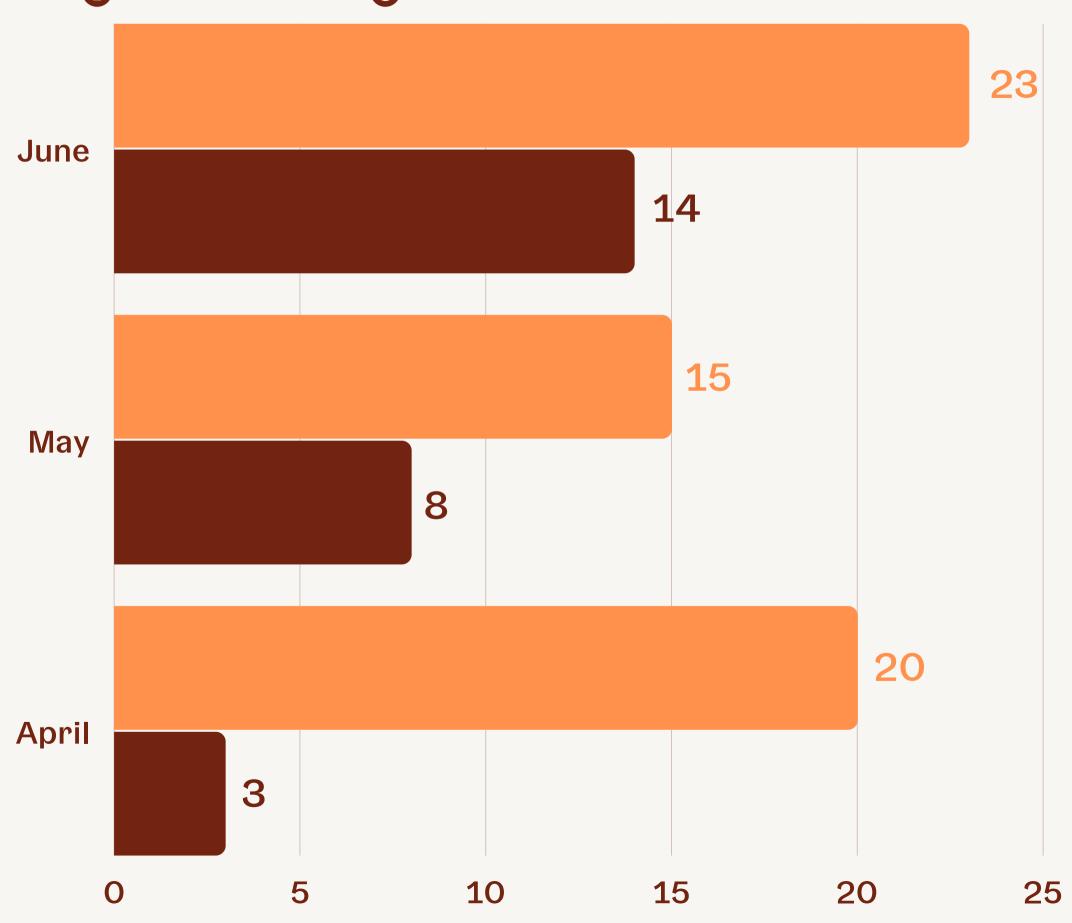

### Type of Cases

#### MENTAL HEALTH SEXUAL HARASSMENT DOMESTIC VIOLENCE

**RAPE** 

#### **GENDER**

## FEMALE MALE UNKNOWN

### AGE OF VICTIM

31-49 27.8%

Youngest = 15 years old Oldest = 80 years old

### AGE OF VICTIM

Youngest = 2 years old Oldest = 68 years old

### AGE OF VICTIM

Youngest = 7 years old Oldest = 86 years old