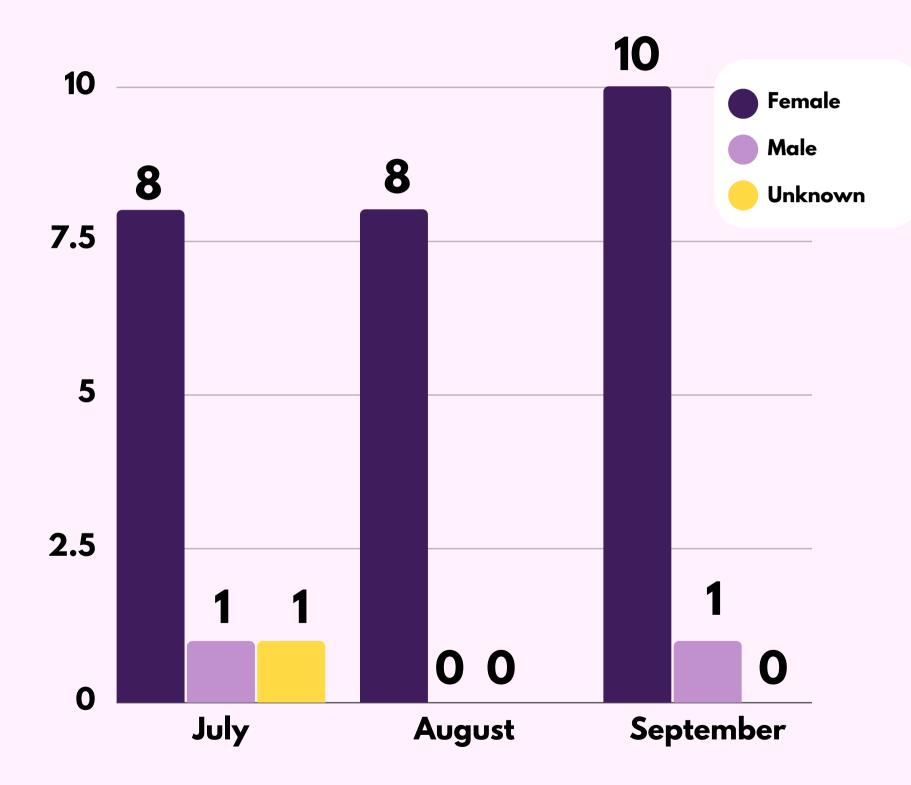

telenita quarter three analysis

THE SURVIVORS THAT HAVE COME TO US IN JULY - SEPTEMBER 2021





#### **TOTAL CASES**

















OLDEST - 62









### domestic violence cases

HOW MANY DOMESTIC VIOLENCE SURVIVORS HAVE WE SUPPORTED IN THE PAST QUARTER?







#### **GENDER OF SURVIVOR**



#### RELATIONSHIP WITH PERPETRATOR





YOUNGEST - 11 OLDEST - 57

AUGUST









YOUNGEST - 10 OLDEST - 59





### sexual harassment cases

HAVE SEXUAL HARASSMENT SURVIVORS REACHED OUT TO US IN THE PAST QUARTER?







#### **GENDER OF SURVIVOR**











YOUNGEST - 17 OLDEST - 41



#### RELATIONSHIP WITH PERPETRATOR











## online sexual harassment cases

A NEWER KIND OF SEXUAL HARASSMENT -SURVIVORS OF ONLINE SEXUAL HARASSMENT NEED SUPPORT, TOO.







#### **GENDER OF SURVIVOR**













YOUNGEST - 21 OLDEST - 34



#### **RELATIONSHIP WITH** PERPETRATOR









### rape cases

RAPE IS TRAUMATIZING -THAT'S WHY WE WANT TO MAKE SURE THESE SURVIVORS FEEL SAFE TO TALK







#### **GENDER OF SURVIVOR**

#### \*all survivors are female













YOUNGEST - 34 OLDEST - 51

















# intimate partner violence

WHEN THE ABUSE COMES FROM THOSE WE ARE SUPPOSED TO TRUST THE MOST, WE MAY NEED SOME HELP HEALING FROM IT.





#### **GENDER OF SURVIVOR**

#### \*all survivors are female













#### RELATIONSHIP WITH PERPETRATOR







## mental health

INCREASINGLY, PEOPLE ARE COMING TO US WITH MENTAL HEALTH CONCERNS SO IT'S IMPORTANT TO REMEMBER TO TAKE CARE OF YOURSELF.







#### **GENDER OF SURVIVOR**







YOUNGEST - 18 OLDEST - 34













### YO