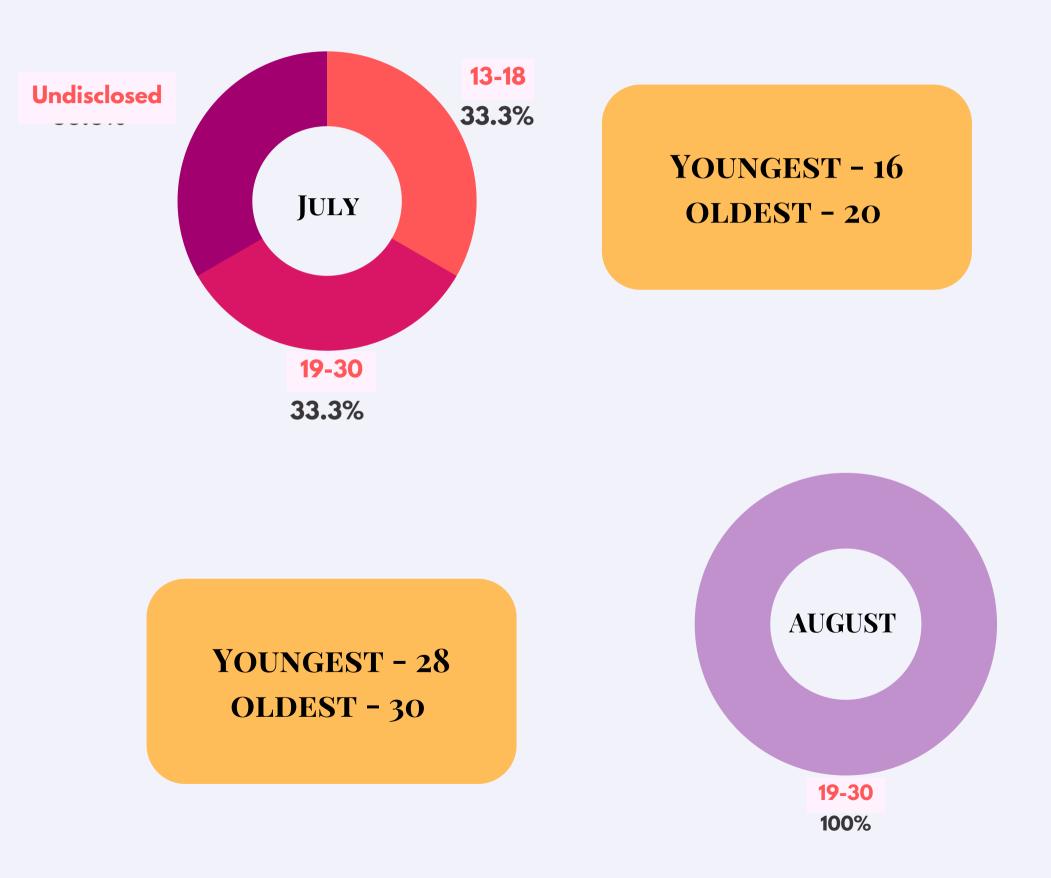

#### **GENDER OF SURVIVOR**

YOUNGEST - 17 OLDEST - 41

#### RELATIONSHIP WITH PERPETRATOR