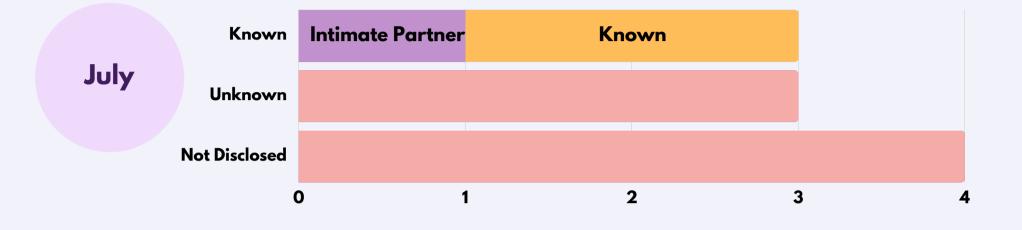

#### RELATIONSHIP WITH PERPETRATOR

YOUNGEST - 11 OLDEST - 57

AUGUST

YOUNGEST - 10 OLDEST - 59