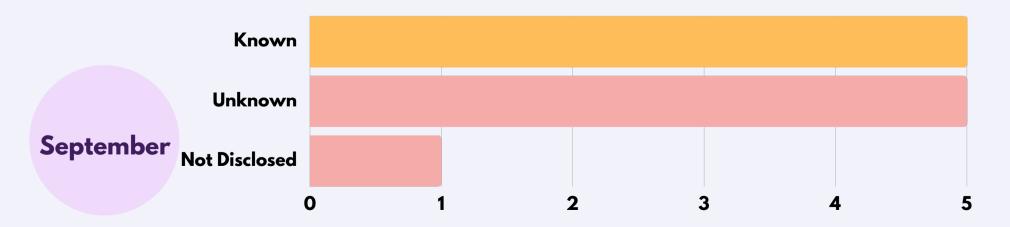

#### RELATIONSHIP WITH PERPETRATOR

YOUNGEST - 11 OLDEST - 57

AUGUST

YOUNGEST - 10 OLDEST - 59