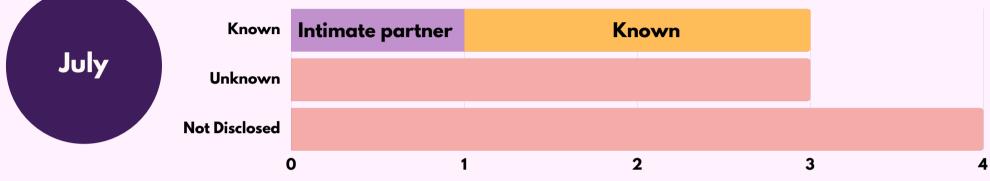

#### RELATIONSHIP WITH PERPETRATOR

YOUNGEST - 11 OLDEST - 57

AUGUST

YOUNGEST - 10 OLDEST - 59