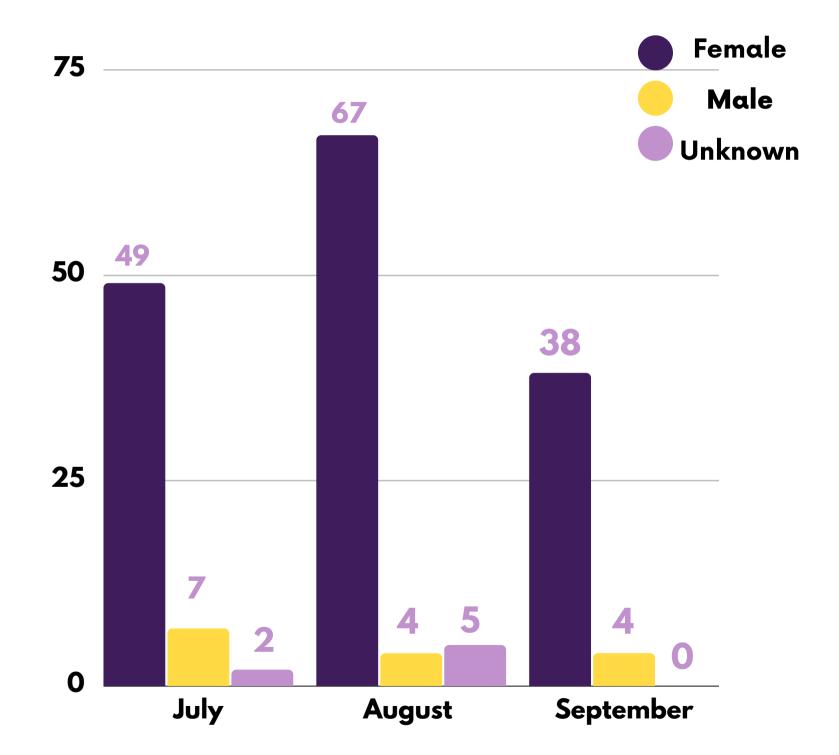

# telenita quarter three analysis

THE SURVIVORS THAT HAVE COME TO US IN JULY - SEPTEMBER 2021

#### **TOTAL CASES**

OLDEST - 62

#### **GENDER OF SURVIVOR**