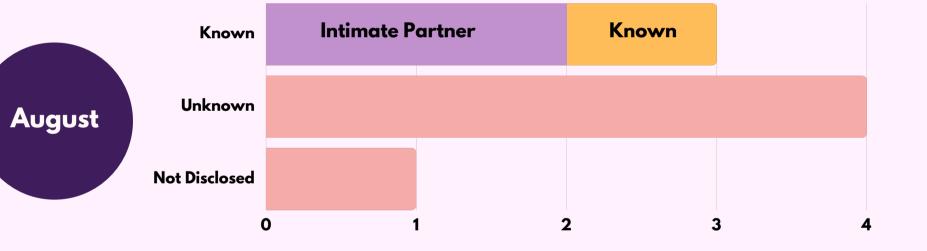

#### RELATIONSHIP WITH PERPETRATOR

YOUNGEST - 11 OLDEST - 57

AUGUST

YOUNGEST - 10 OLDEST - 59