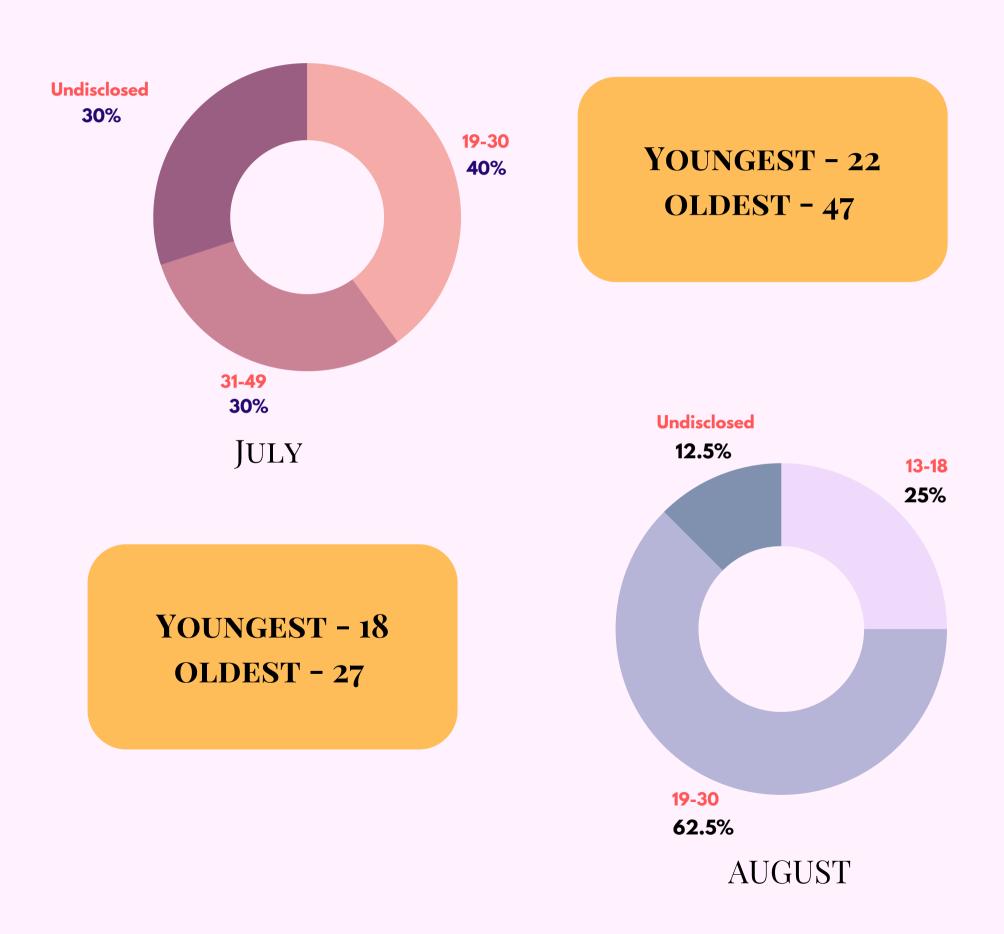

#### **TOTAL CASES**

OLDEST - 62

#### RELATIONSHIP WITH PERPETRATOR

YOUNGEST - 11 OLDEST - 57

AUGUST

YOUNGEST - 10 OLDEST - 59