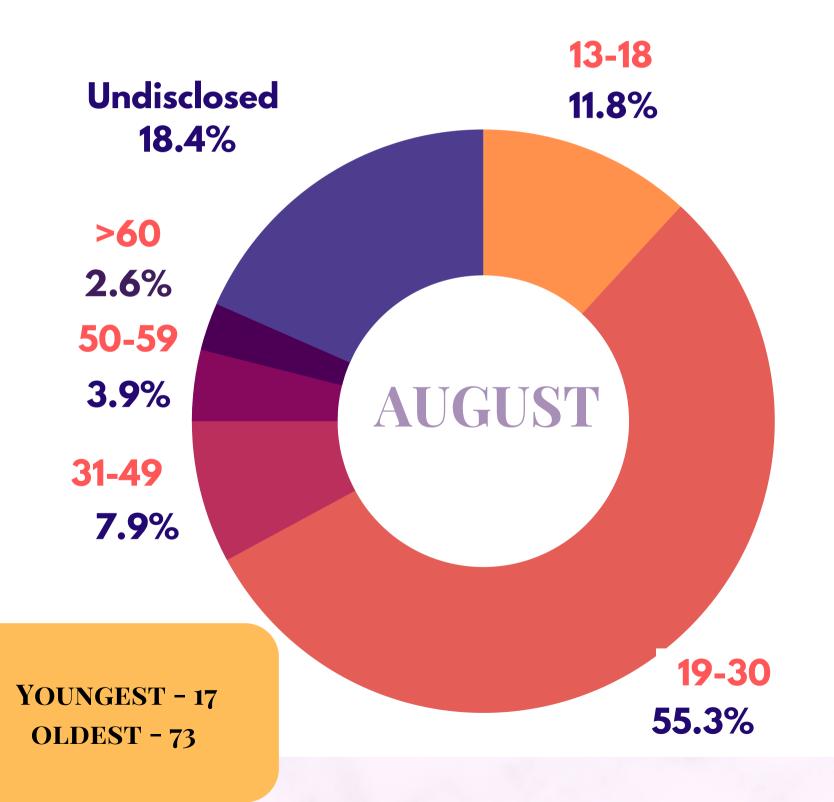

### domestic violence cases

HOW MANY DOMESTIC VIOLENCE SURVIVORS HAVE WE SUPPORTED IN THE PAST QUARTER?

#### RELATIONSHIP WITH PERPETRATOR

YOUNGEST - 11 OLDEST - 57

AUGUST

YOUNGEST - 10 OLDEST - 59