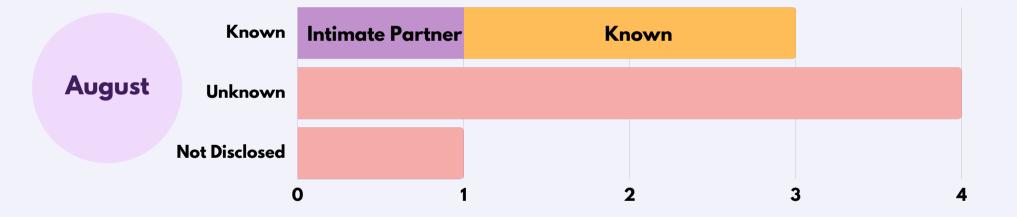

#### RELATIONSHIP WITH PERPETRATOR

YOUNGEST - 11 OLDEST - 57

AUGUST

YOUNGEST - 10 OLDEST - 59