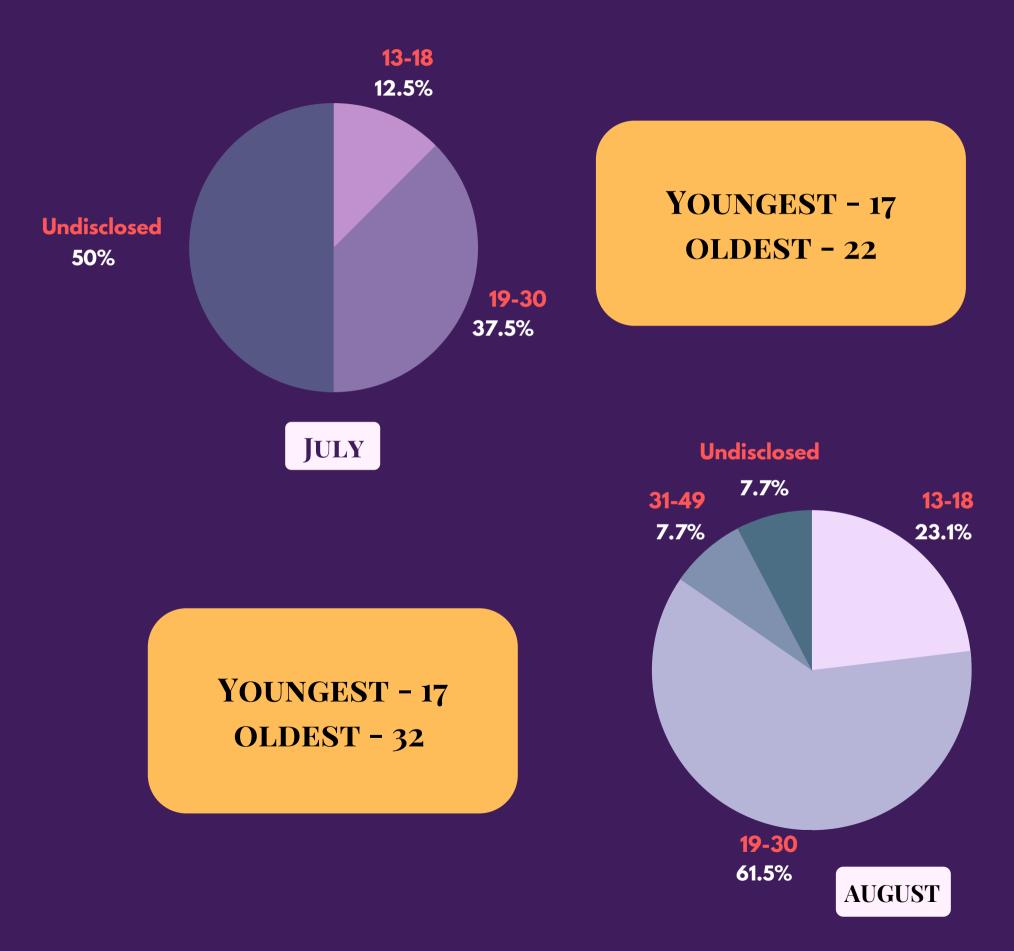

#### **TOTAL CASES**

OLDEST - 62

#### RELATIONSHIP WITH PERPETRATOR

YOUNGEST - 11 OLDEST - 57

AUGUST

YOUNGEST - 10 OLDEST - 59