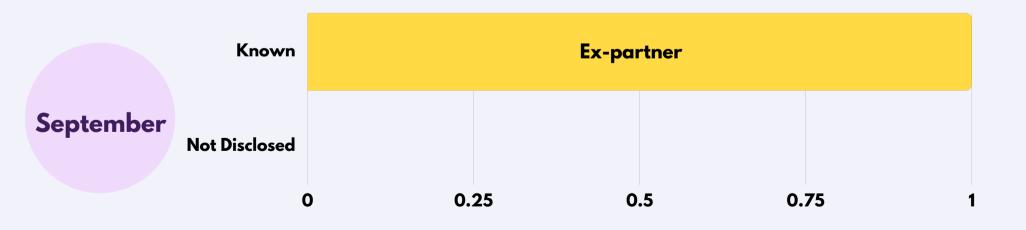

#### RELATIONSHIP WITH PERPETRATOR

YOUNGEST - 11 OLDEST - 57

AUGUST

YOUNGEST - 10 OLDEST - 59