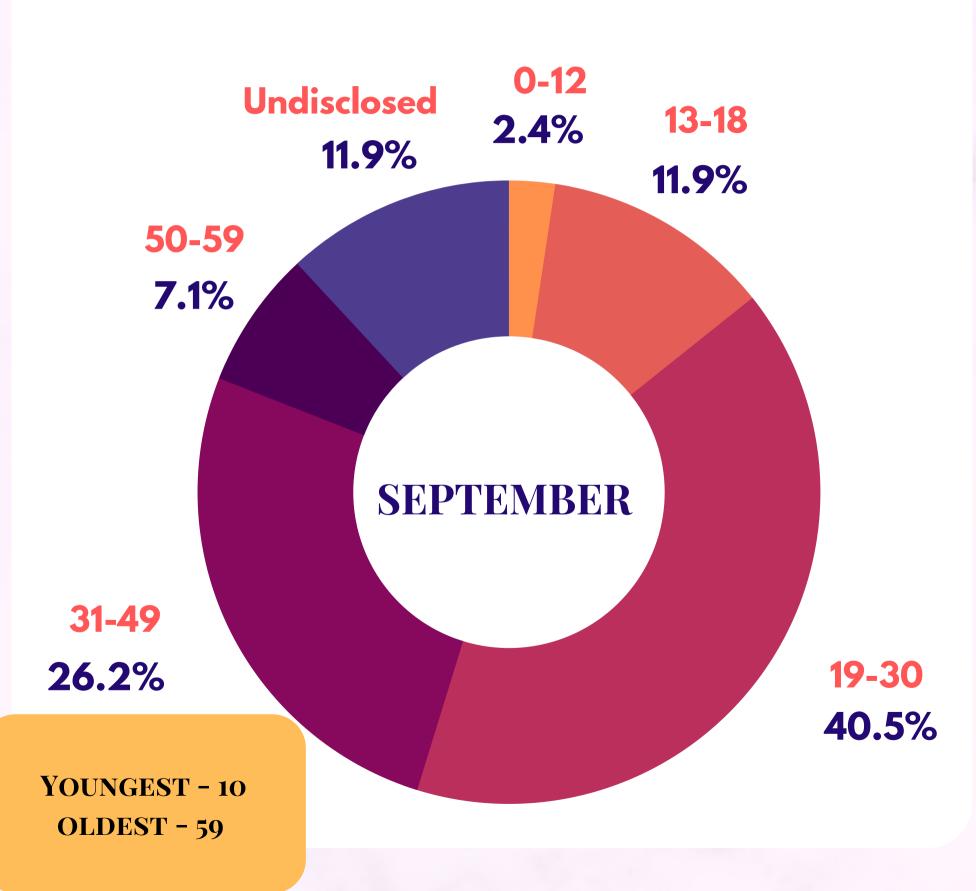

#### RELATIONSHIP WITH PERPETRATOR

YOUNGEST - 11 OLDEST - 57

AUGUST

YOUNGEST - 10 OLDEST - 59

### YOUNGEST - 10 OLDEST - 59