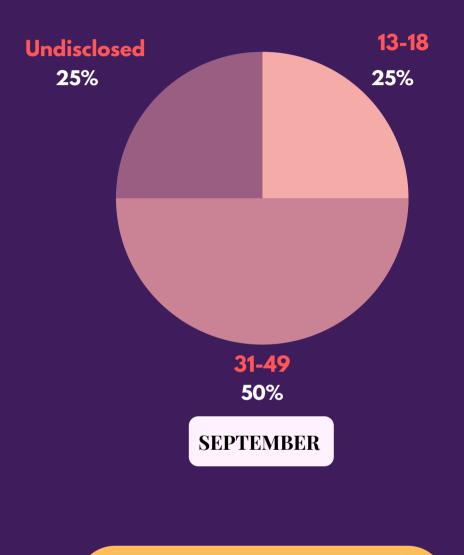

#### RELATIONSHIP WITH PERPETRATOR

YOUNGEST - 11 OLDEST - 57

AUGUST

YOUNGEST - 10 OLDEST - 59