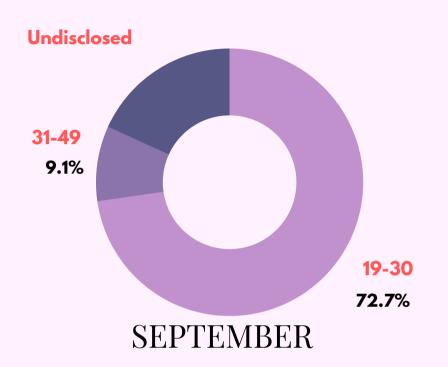

#### RELATIONSHIP WITH PERPETRATOR

YOUNGEST - 11 OLDEST - 57

AUGUST

YOUNGEST - 10 OLDEST - 59