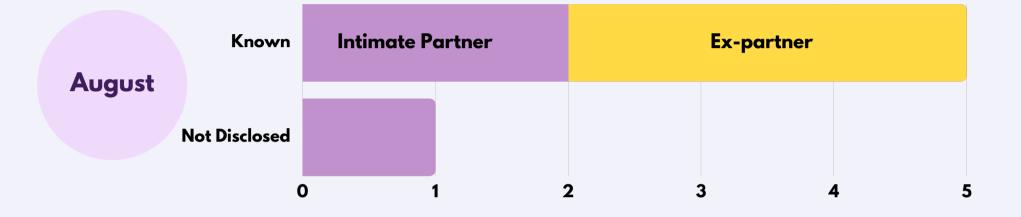

#### RELATIONSHIP WITH PERPETRATOR

YOUNGEST - 11 OLDEST - 57

AUGUST

YOUNGEST - 10 OLDEST - 59