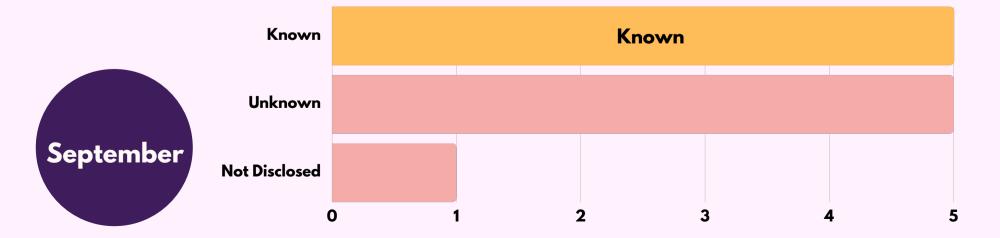

#### RELATIONSHIP WITH PERPETRATOR

YOUNGEST - 11 OLDEST - 57

AUGUST

YOUNGEST - 10 OLDEST - 59