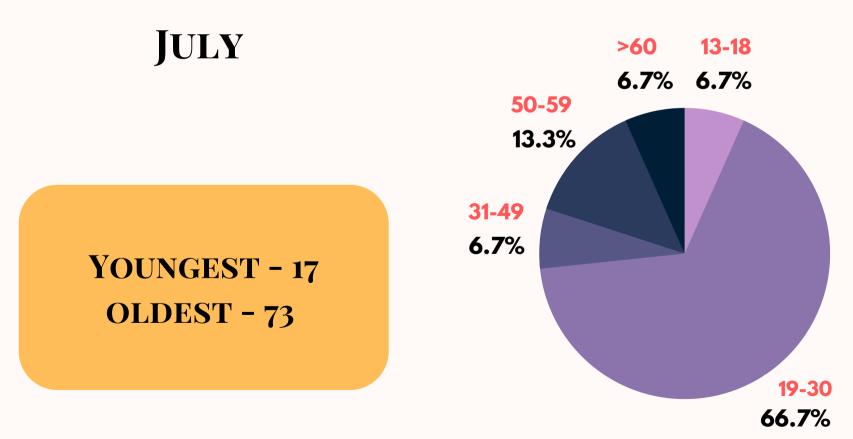

#### RELATIONSHIP WITH PERPETRATOR

YOUNGEST - 11 OLDEST - 57

AUGUST

YOUNGEST - 10 OLDEST - 59