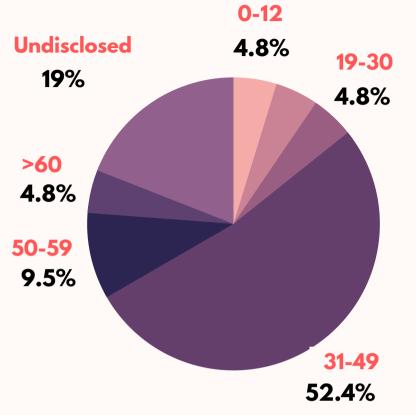

#### RELATIONSHIP WITH PERPETRATOR

YOUNGEST - 11 OLDEST - 57

AUGUST

YOUNGEST - 10 OLDEST - 59