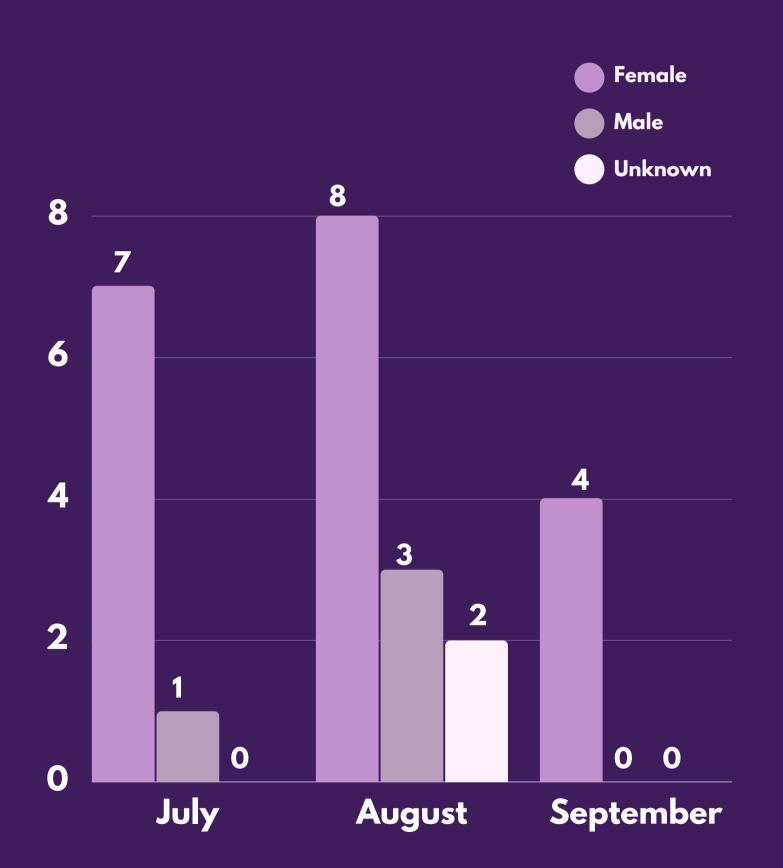

### domestic violence cases

HOW MANY DOMESTIC VIOLENCE SURVIVORS HAVE WE SUPPORTED IN THE PAST QUARTER?

#### **GENDER OF SURVIVOR**