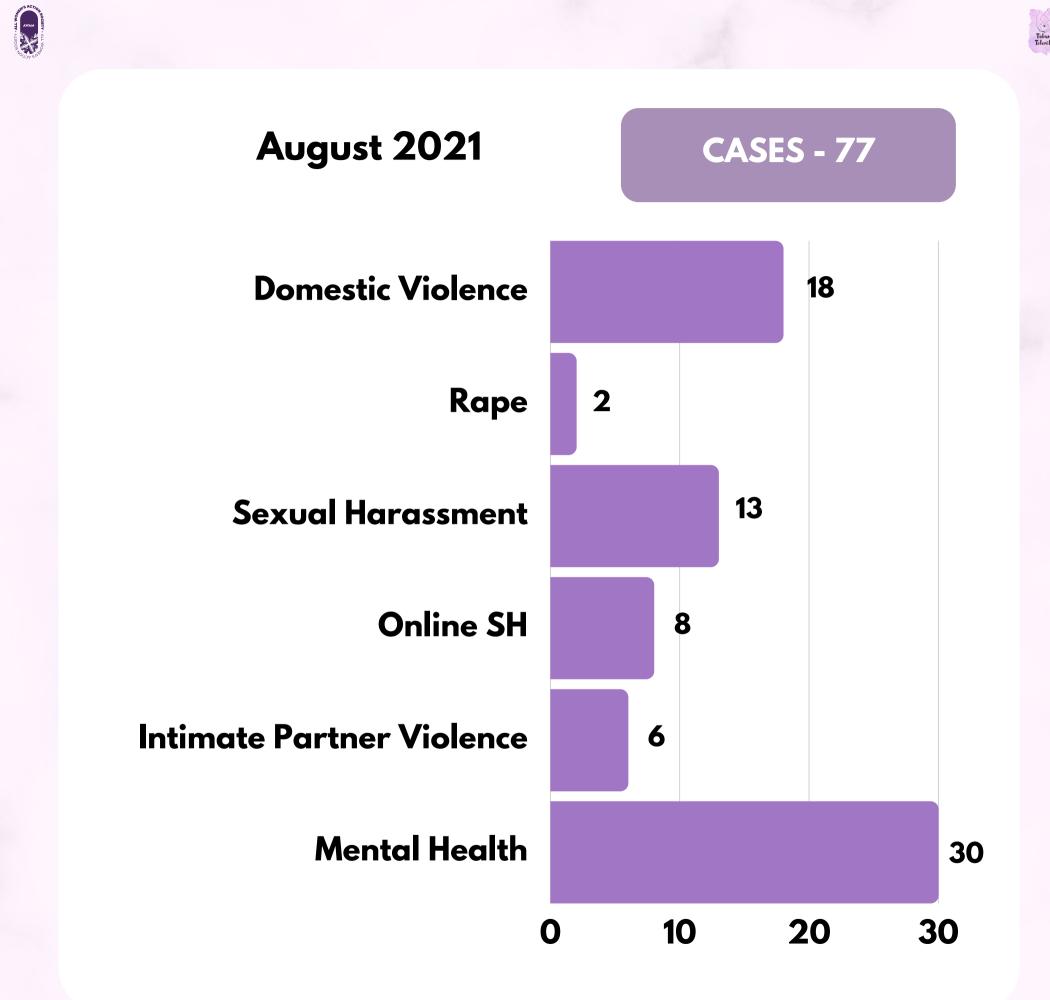

# telenita quarter three analysis

THE SURVIVORS THAT HAVE COME TO US IN JULY - SEPTEMBER 2021

#### **TOTAL CASES**

OLDEST - 62