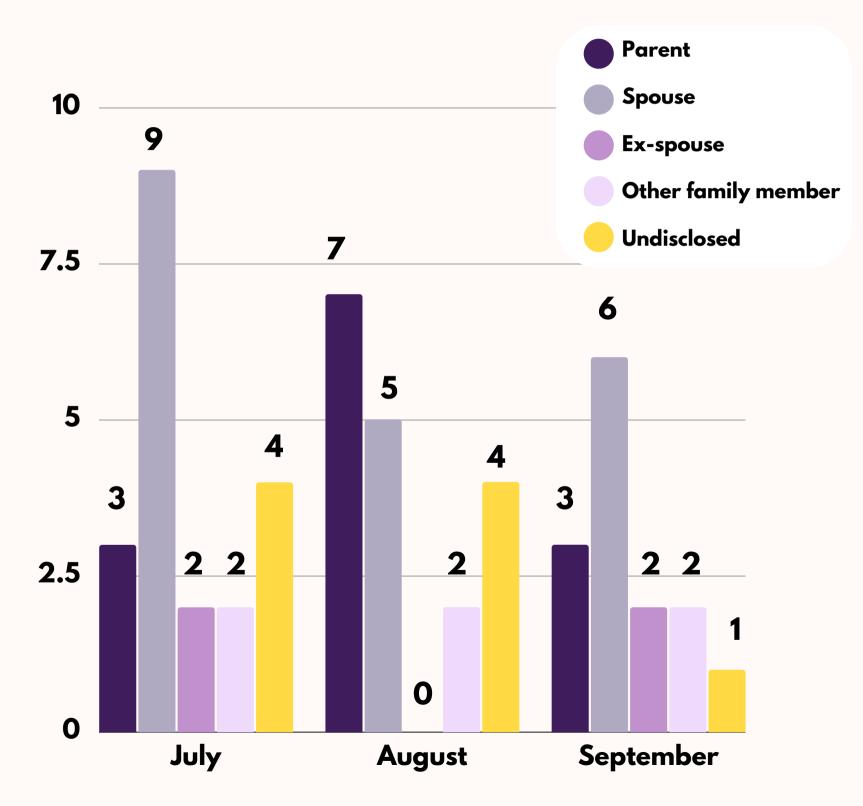

#### RELATIONSHIP WITH PERPETRATOR

YOUNGEST - 11 OLDEST - 57

AUGUST

YOUNGEST - 10 OLDEST - 59