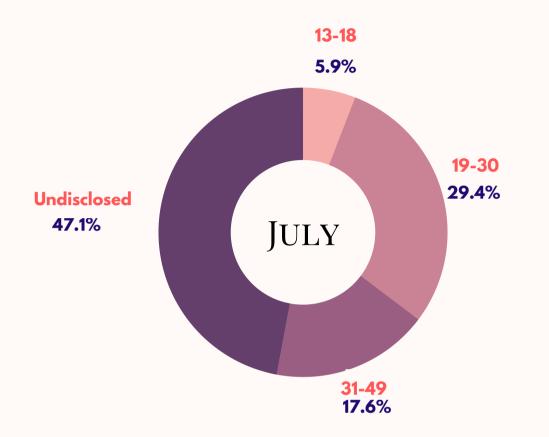

### domestic violence cases

HOW MANY DOMESTIC VIOLENCE SURVIVORS HAVE WE SUPPORTED IN THE PAST QUARTER?