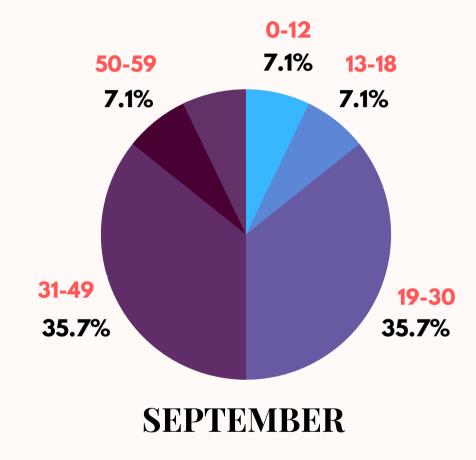

#### RELATIONSHIP WITH PERPETRATOR

YOUNGEST - 11 OLDEST - 57

AUGUST

YOUNGEST - 10 OLDEST - 59