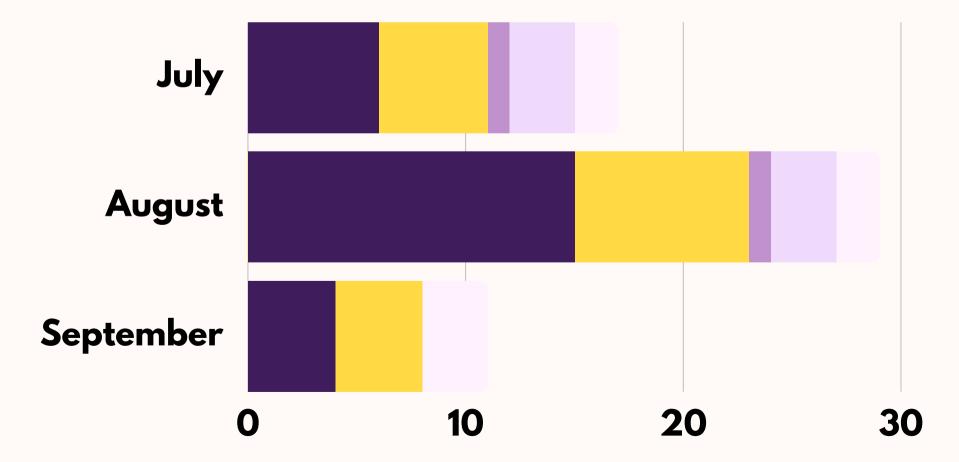

## mental health

INCREASINGLY, PEOPLE ARE COMING TO US WITH MENTAL HEALTH CONCERNS SO IT'S IMPORTANT TO REMEMBER TO TAKE CARE OF YOURSELF.

#### **CATEGORY OF MENTAL HEALTH**