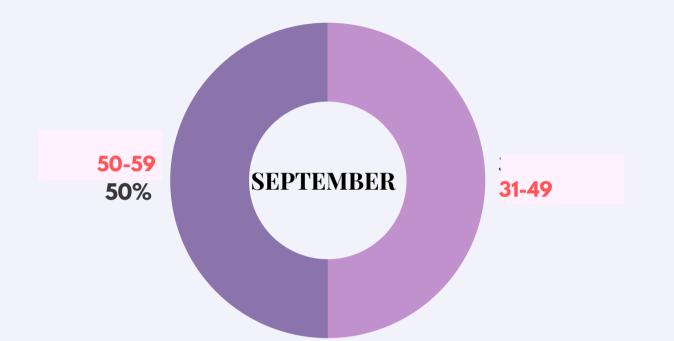

#### RELATIONSHIP WITH PERPETRATOR

YOUNGEST - 11 OLDEST - 57

AUGUST

YOUNGEST - 10 OLDEST - 59