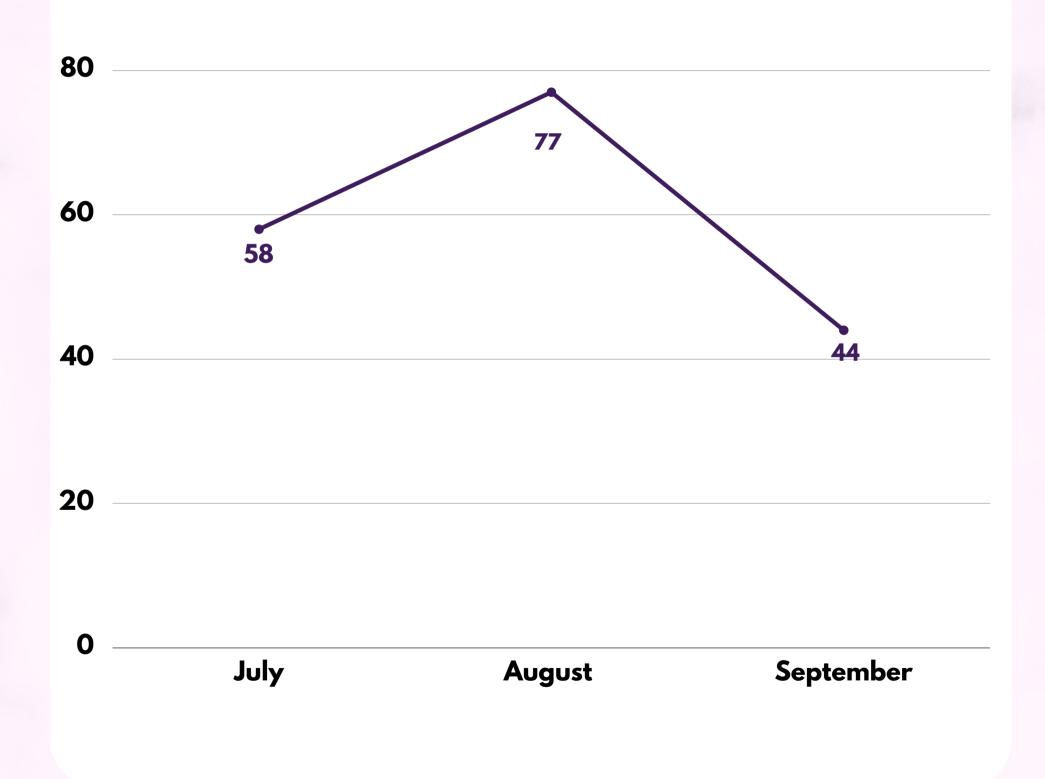

# telenita quarter three analysis

THE SURVIVORS THAT HAVE COME TO US IN JULY - SEPTEMBER 2021

#### **TOTAL CASES**

OLDEST - 62