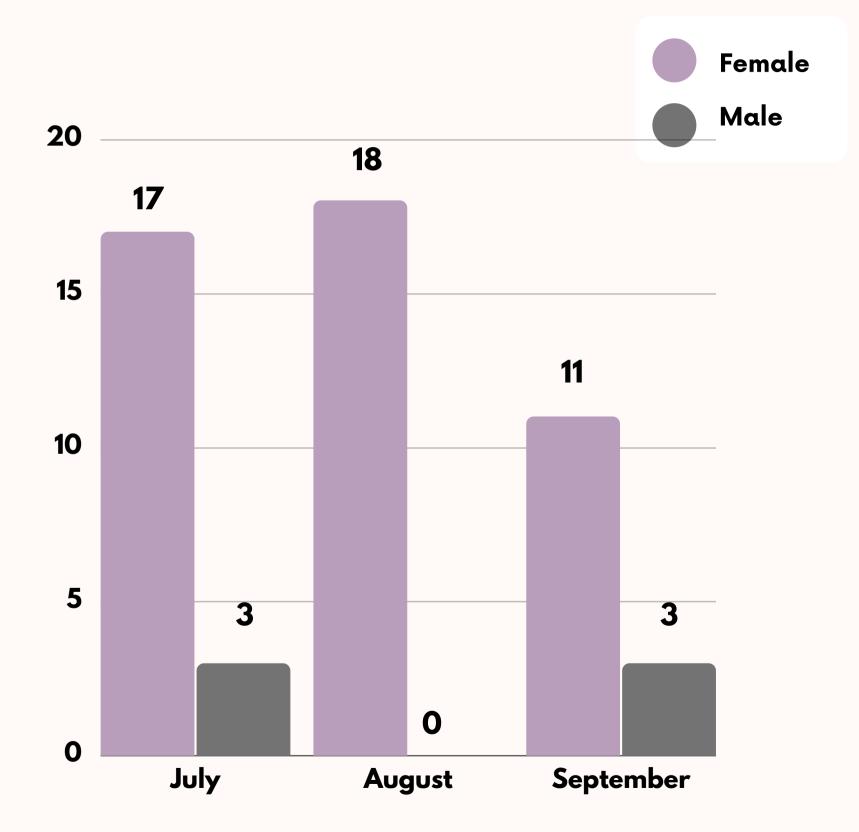

# telenita quarter three analysis

THE SURVIVORS THAT HAVE COME TO US IN JULY - SEPTEMBER 2021





#### **TOTAL CASES**

















OLDEST - 62









### domestic violence cases

HOW MANY DOMESTIC VIOLENCE SURVIVORS HAVE WE SUPPORTED IN THE PAST QUARTER?







#### **GENDER OF SURVIVOR**



#### RELATIONSHIP WITH PERPETRATOR





YOUNGEST - 11 OLDEST - 57

AUGUST









YOUNGEST - 10 OLDEST - 59





### sexual harassment cases

HAVE SEXUAL HARASSMENT SURVIVORS REACHED OUT TO US IN THE PAST QUARTER?







#### **GENDER OF SURVIVOR**











YOUNGEST - 17 OLDEST - 41



#### RELATIONSHIP WITH PERPETRATOR











## online sexual harassment cases

A NEWER KIND OF SEXUAL HARASSMENT -SURVIVORS OF ONLINE SEXUAL HARASSMENT NEED SUPPORT, TOO.







#### **GENDER OF SURVIVOR**













YOUNGEST - 21 OLDEST - 34



#### **RELATIONSHIP WITH** PERPETRATOR









### rape cases

RAPE IS TRAUMATIZING -THAT'S WHY WE WANT TO MAKE SURE THESE SURVIVORS FEEL SAFE TO TALK







#### **GENDER OF SURVIVOR**

#### \*all survivors are female













YOUNGEST - 34 OLDEST - 51