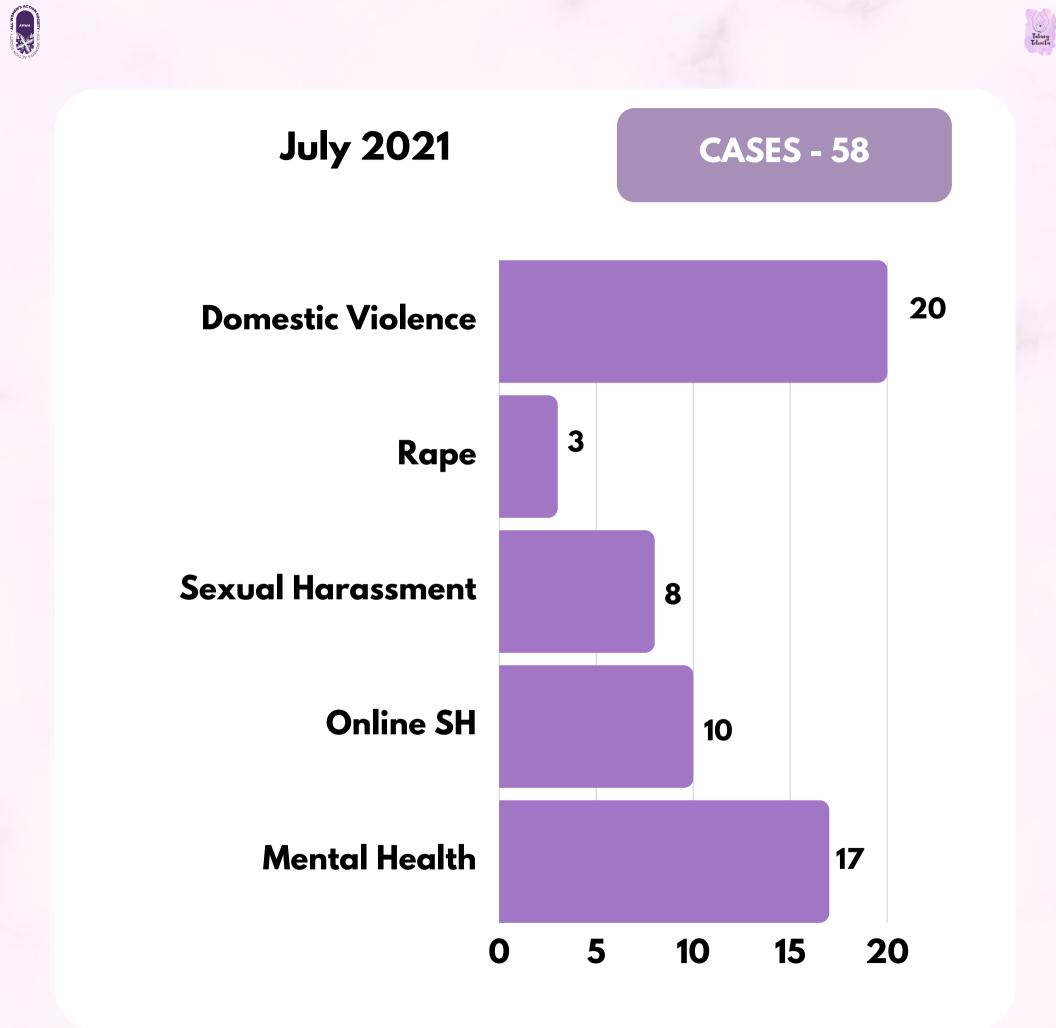

# telenita quarter three analysis

THE SURVIVORS THAT HAVE COME TO US IN JULY - SEPTEMBER 2021

#### **TOTAL CASES**

OLDEST - 62