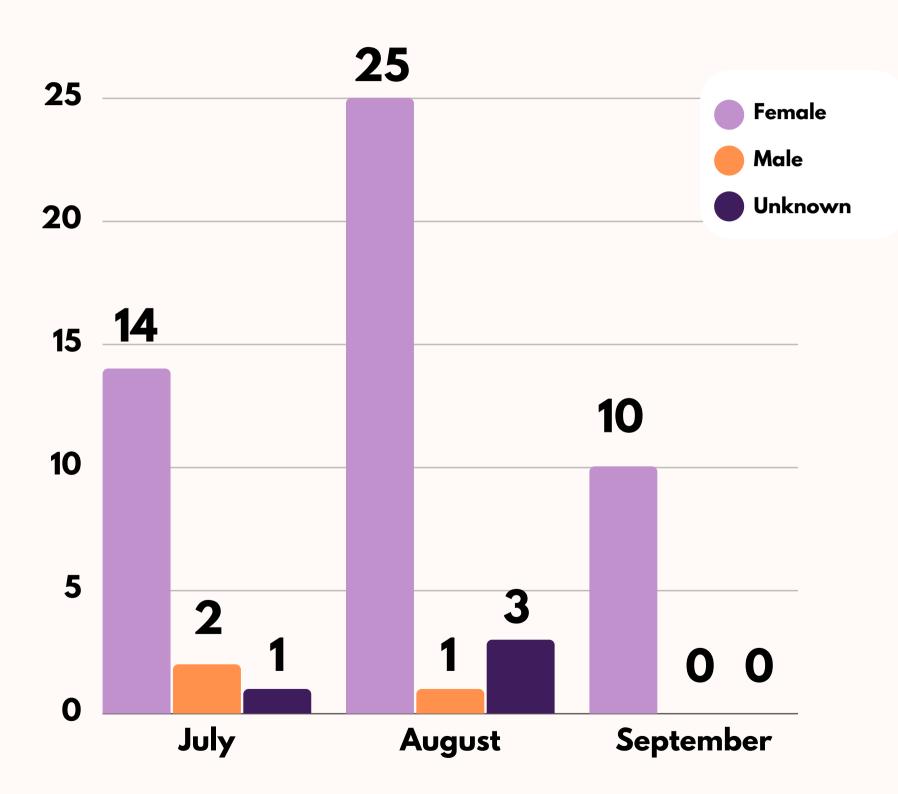

### domestic violence cases

HOW MANY DOMESTIC VIOLENCE SURVIVORS HAVE WE SUPPORTED IN THE PAST QUARTER?

#### **GENDER OF SURVIVOR**