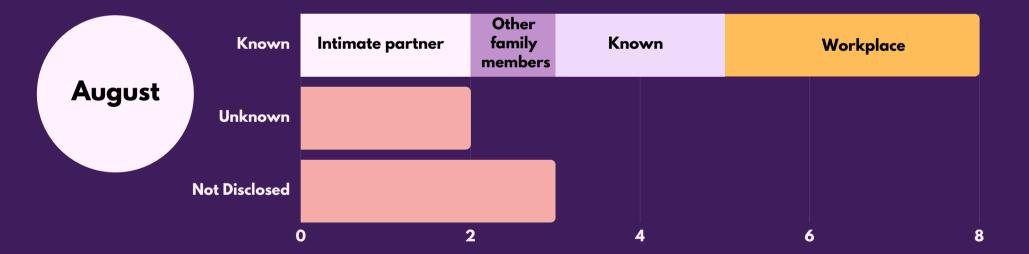

#### RELATIONSHIP WITH PERPETRATOR

YOUNGEST - 11 OLDEST - 57

AUGUST

YOUNGEST - 10 OLDEST - 59