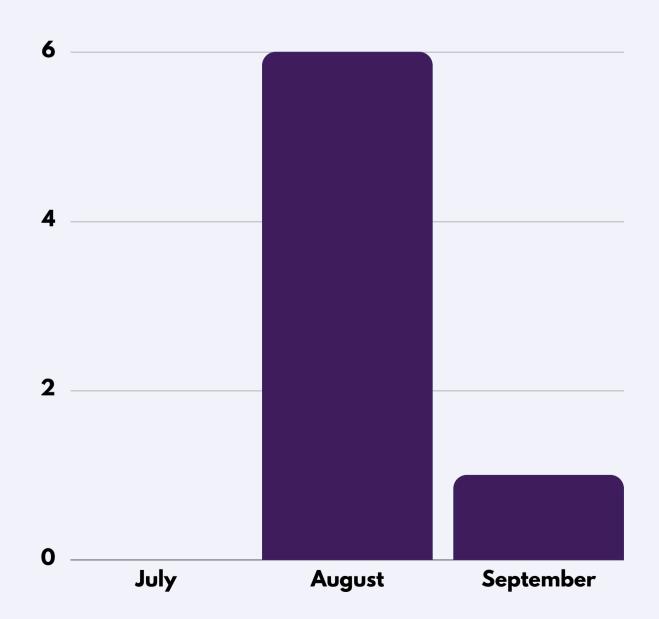

### domestic violence cases

HOW MANY DOMESTIC VIOLENCE SURVIVORS HAVE WE SUPPORTED IN THE PAST QUARTER?