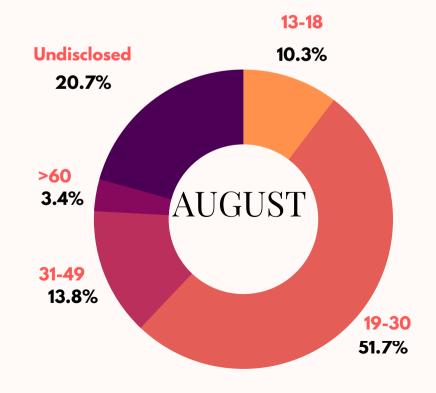

### domestic violence cases

HOW MANY DOMESTIC VIOLENCE SURVIVORS HAVE WE SUPPORTED IN THE PAST QUARTER?