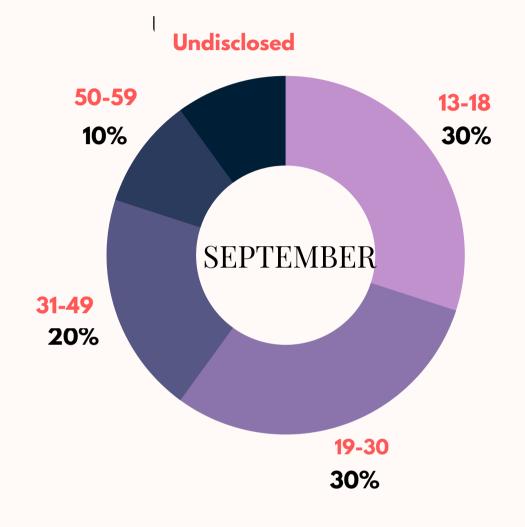

IVOR**













YOUNGEST - 21 OLDEST - 34



#### **RELATIONSHIP WITH** PERPETRATOR









### rape cases

RAPE IS TRAUMATIZING -THAT'S WHY WE WANT TO MAKE SURE THESE SURVIVORS FEEL SAFE TO TALK







#### **GENDER OF SURVIVOR**

#### \*all survivors are female













YOUNGEST - 34 OLDEST - 51

















# intimate partner violence

WHEN THE ABUSE COMES FROM THOSE WE ARE SUPPOSED TO TRUST THE MOST, WE MAY NEED SOME HELP HEALING FROM IT.





#### **GENDER OF SURVIVOR**

#### \*all survivors are female













#### RELATIONSHIP WITH PERPETRATOR







## mental health

INCREASINGLY, PEOPLE ARE COMING TO US WITH MENTAL HEALTH CONCERNS SO IT'S IMPORTANT TO REMEMBER TO TAKE CARE OF YOURSELF.







#### **GENDER OF SURVIVOR**







YOUNGEST - 18 OLDEST - 34













### YOUNGEST - 10 OLDEST - 59



#### **CATEGORY OF MENTAL HEALTH**