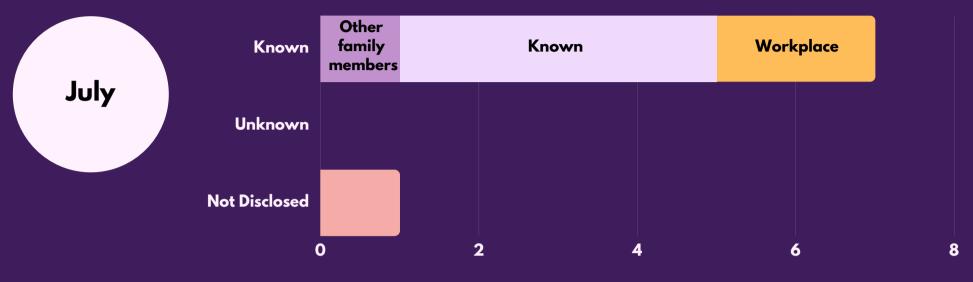

#### RELATIONSHIP WITH PERPETRATOR

YOUNGEST - 11 OLDEST - 57

AUGUST

YOUNGEST - 10 OLDEST - 59

#### RELATIONSHIP WITH PERPETRATOR