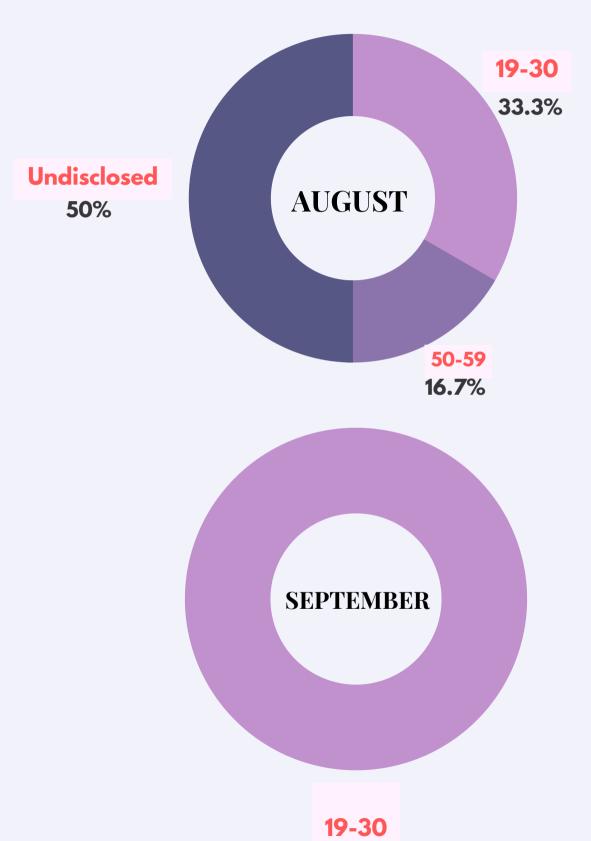

### domestic violence cases

HOW MANY DOMESTIC VIOLENCE SURVIVORS HAVE WE SUPPORTED IN THE PAST QUARTER?

#### RELATIONSHIP WITH PERPETRATOR

YOUNGEST - 11 OLDEST - 57

AUGUST

YOUNGEST - 10 OLDEST - 59