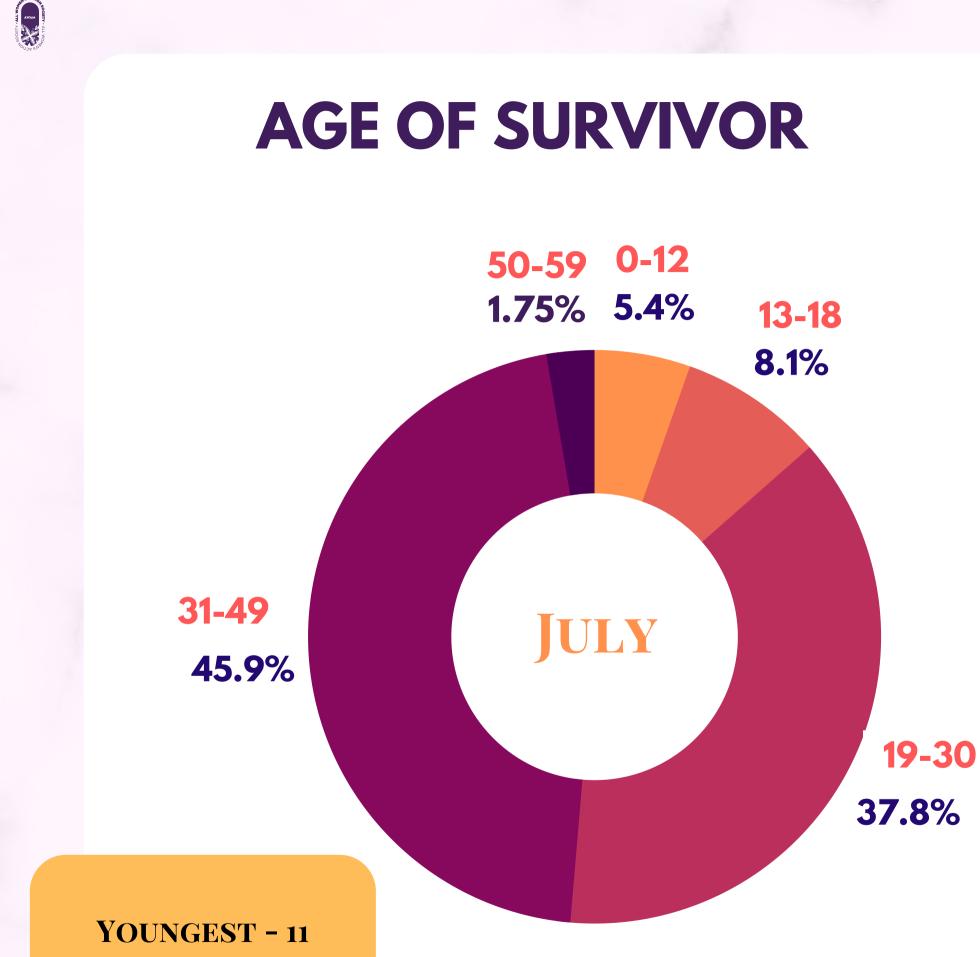

# telenita quarter three analysis

THE SURVIVORS THAT HAVE COME TO US IN JULY - SEPTEMBER 2021

#### **TOTAL CASES**

OLDEST - 62